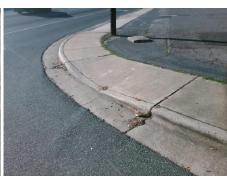

## Access Compliance Report Public Rights-of-Way (Curb Ramps)

Intersection ID: 9665 Main Street: DINGLEWOOD\_AV Cross Street: EASTWAY\_DR Location: SW

ADA ID: 9F130E41CBA0 Ramp Type: Perp Initial Pass/Fail: Fail Overall Compliance: No Severity Score: 46.25

Total Cost:

1850.00

| Field Measurements/Component Compliance |                       |       |      |                             |      |  |  |  |
|-----------------------------------------|-----------------------|-------|------|-----------------------------|------|--|--|--|
| Comp                                    | oliance Description   | Data  | Comp | Data                        |      |  |  |  |
| N/A                                     | Ramp Length (in)      | 61.5  | No   | Ramp Slope (%)              | 11.1 |  |  |  |
| No                                      | Ramp Width (in)       | 43.0  | No   | Ramp XSlope (%)             | 7.7  |  |  |  |
| N/A                                     | Flare Type LT         | N/A   | N/A  | Flare Type RT               | N/A  |  |  |  |
| N/A                                     | Flare Slope LT (%)    | N/A   | N/A  | Flare Slope RT (%)          | N/A  |  |  |  |
| N/A                                     | Flare Traversable LT? | N/A   | N/A  | Flare Traversable RT?       | N/A  |  |  |  |
| N/A                                     | Landing Length (in)   | N/A   | N/A  | DWS Provided?               | N/A  |  |  |  |
| N/A                                     | Landing Width (in)    | N/A   | N/A  | DWS Contrast?               | N/A  |  |  |  |
| N/A                                     | Landing Slope (%)     | N/A   | N/A  | DWS Length (in)             | N/A  |  |  |  |
| N/A                                     | Landing X Slope (%)   | N/A   | N/A  | DWS Full Width?             | N/A  |  |  |  |
| N/A                                     | Landing Curb? (Y/N)   | N/A   | N/A  | DWS Offset (in)             | N/A  |  |  |  |
| N/A                                     | Shared Landing?       | N/A   |      |                             |      |  |  |  |
| N/A                                     | Gutter Ponding?       | N/A   | N/A  | Gutter Slope (%)            | N/A  |  |  |  |
| N/A                                     | Gutter Lip Ht (in)    | 0.5   | N/A  | Gutter X Slope (%)          | N/A  |  |  |  |
| N/A                                     | Painted X Walk1?      | No    | N/A  | Painted X Walk2?            | N/A  |  |  |  |
|                                         | X Walk 1 Direction    | To NE |      | X Walk 2 Direction          | N/A  |  |  |  |
| N/A                                     | X Walk 1 Width (in)   | N/A   | N/A  | X Walk 2 Width (in)         | N/A  |  |  |  |
|                                         | X Walk 1 Slope (%)    | 0.7   |      | X Walk 2 Slope (%)          | N/A  |  |  |  |
|                                         | X Walk 1 X Slope (%)  | 4.3   |      | X Walk 2 X Slope (%)        | N/A  |  |  |  |
| N/A                                     | Ramp inside XWalk1?   | N/A   | N/A  | Ramp inside XWalk2?         | N/A  |  |  |  |
|                                         | Road Slope (%)        | N/A   | N/A  | Clear Space?                | N/A  |  |  |  |
|                                         | Road X Slope (%)      | N/A   | N/A  | Clear Space to XWalk (in)   | N/A  |  |  |  |
| N/A                                     | Any Obstructions?     | N/A   | N/A  | Storm Grate/Utility Hazard? | N/A  |  |  |  |
|                                         | Obstruction Type      |       |      | Storm Grate/Utility Type    |      |  |  |  |
|                                         |                       | N/A   |      |                             | N/A  |  |  |  |
|                                         |                       |       | Yes  | Surface Condition? (G/P)    | Good |  |  |  |