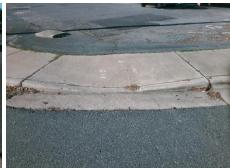

## Access Compliance Report Public Rights-of-Way (Curb Ramps)

Intersection ID: 9665 Main Street: DINGLEWOOD\_AV Cross Street: EASTWAY\_DR Location: SW

ADA ID: 9F130E41CBA0 Ramp Type: Perp Initial Pass/Fail: Fail Overall Compliance: No Severity Score: 46.25

Total Cost:

1850.00

| Field Measurements/Component Compliance |                       |       |      |                             |      |  |  |  |
|-----------------------------------------|-----------------------|-------|------|-----------------------------|------|--|--|--|
| Comp                                    | oliance Description   | Data  | Comp | Data                        |      |  |  |  |
| N/A                                     | Ramp Length (in)      | 61.5  | No   | Ramp Slope (%)              | 11.1 |  |  |  |
| No                                      | Ramp Width (in)       | 43.0  | No   | Ramp XSlope (%)             | 7.7  |  |  |  |
| N/A                                     | Flare Type LT         | N/A   | N/A  | Flare Type RT               | N/A  |  |  |  |
| N/A                                     | Flare Slope LT (%)    | N/A   | N/A  | Flare Slope RT (%)          | N/A  |  |  |  |
| N/A                                     | Flare Traversable LT? | N/A   | N/A  | Flare Traversable RT?       | N/A  |  |  |  |
| N/A                                     | Landing Length (in)   | N/A   | N/A  | DWS Provided?               | N/A  |  |  |  |
| N/A                                     | Landing Width (in)    | N/A   | N/A  | DWS Contrast?               | N/A  |  |  |  |
| N/A                                     | Landing Slope (%)     | N/A   | N/A  | DWS Length (in)             | N/A  |  |  |  |
| N/A                                     | Landing X Slope (%)   | N/A   | N/A  | DWS Full Width?             | N/A  |  |  |  |
| N/A                                     | Landing Curb? (Y/N)   | N/A   | N/A  | DWS Offset (in)             | N/A  |  |  |  |
| N/A                                     | Shared Landing?       | N/A   |      |                             |      |  |  |  |
| N/A                                     | Gutter Ponding?       | N/A   | N/A  | Gutter Slope (%)            | N/A  |  |  |  |
| N/A                                     | Gutter Lip Ht (in)    | 0.5   | N/A  | Gutter X Slope (%)          | N/A  |  |  |  |
| N/A                                     | Painted X Walk1?      | No    | N/A  | Painted X Walk2?            | N/A  |  |  |  |
|                                         | X Walk 1 Direction    | To NE |      | X Walk 2 Direction          | N/A  |  |  |  |
| N/A                                     | X Walk 1 Width (in)   | N/A   | N/A  | X Walk 2 Width (in)         | N/A  |  |  |  |
|                                         | X Walk 1 Slope (%)    | 0.7   |      | X Walk 2 Slope (%)          | N/A  |  |  |  |
|                                         | X Walk 1 X Slope (%)  | 4.3   |      | X Walk 2 X Slope (%)        | N/A  |  |  |  |
| N/A                                     | Ramp inside XWalk1?   | N/A   | N/A  | Ramp inside XWalk2?         | N/A  |  |  |  |
|                                         | Road Slope (%)        | N/A   | N/A  | Clear Space?                | N/A  |  |  |  |
|                                         | Road X Slope (%)      | N/A   | N/A  | Clear Space to XWalk (in)   | N/A  |  |  |  |
| N/A                                     | Any Obstructions?     | N/A   | N/A  | Storm Grate/Utility Hazard? | N/A  |  |  |  |
|                                         | Obstruction Type      |       |      | Storm Grate/Utility Type    |      |  |  |  |
|                                         |                       | N/A   |      |                             | N/A  |  |  |  |
|                                         |                       |       | Yes  | Surface Condition? (G/P)    | Good |  |  |  |