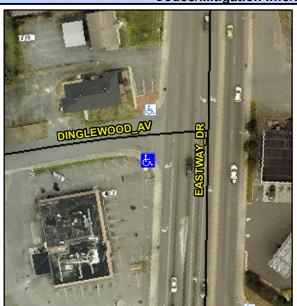

## Access Compliance Report Public Rights-of-Way (Curb Ramps)

Intersection ID: 9665 Main Street: DINGLEWOOD\_AV Cross Street: EASTWAY\_DR Location: SW

ADA ID: 9F130E41CBA0 Ramp Type: Perp Initial Pass/Fail: Fail Overall Compliance: No Severity Score: 46.25