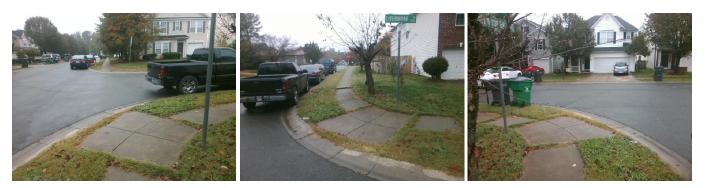

## Access Compliance Report Public Rights-of-Way (Curb Ramps)

| Intersection ID: 46930                  | rsection ID: 46930 Main Street: SUTTER_CREEK_LN |                                                                             |        | Street:                                 | LIVERMORE_LN          | Location:         | NW                          |                             |       |
|-----------------------------------------|-------------------------------------------------|-----------------------------------------------------------------------------|--------|-----------------------------------------|-----------------------|-------------------|-----------------------------|-----------------------------|-------|
| ADA ID: 9F1773505A9D                    | 773505A9D Ramp Type: PerpDiag                   |                                                                             |        | ass/Fa                                  | ail: Fail Overall     | o Severity Score: | 13.75                       |                             |       |
| Codes/Mitigation Info/Possible Solution |                                                 |                                                                             |        | Field Measurements/Component Compliance |                       |                   |                             |                             |       |
|                                         |                                                 | Possible Solutions:                                                         |        | Compliance Description                  |                       |                   | Data Compliance Description |                             |       |
|                                         |                                                 | Remove & Replace Curb Ramp W<br>Two New Directional Ramps or<br>Equivalent. | Vith   | N/A                                     | Ramp Length (in)      | 44.0              | No                          | Ramp Slope (%)              | 10.2  |
|                                         |                                                 |                                                                             | -      | Yes                                     | Ramp Width (in)       | 48.0              | No                          | Ramp XSlope (%)             | 3.5   |
|                                         |                                                 |                                                                             |        | N/A                                     | Flare Type LT         | N/A               | N/A                         | Flare Type RT               | N/A   |
| A State Store                           |                                                 |                                                                             |        | N/A                                     | Flare Slope LT (%)    | N/A               | N/A                         | Flare Slope RT (%)          | N/A   |
| 6                                       |                                                 |                                                                             |        | N/A                                     | Flare Traversable LT? | N/A               | N/A                         | Flare Traversable RT?       | N/A   |
| SID                                     |                                                 |                                                                             |        | N/A                                     | Landing Length (in)   | N/A               | N/A                         | DWS Provided?               | N/A   |
| WER OP                                  |                                                 | Surveyor Notes:                                                             |        | N/A                                     | Landing Width (in)    | N/A               | N/A                         | DWS Contrast?               | N/A   |
| C. C. C. C.                             |                                                 | N/A                                                                         |        | N/A                                     | Landing Slope (%)     | N/A               | N/A                         | DWS Length (in)             | N/A   |
| Marked Barris                           |                                                 |                                                                             |        | N/A                                     | Landing X Slope (%)   | N/A               | N/A                         | DWS Full Width?             | N/A   |
| BAR BAR BAR                             | and a p                                         |                                                                             |        | N/A                                     | Landing Curb? (Y/N)   | N/A               | N/A                         | DWS Offset (in)             | N/A   |
|                                         | 32 11                                           |                                                                             |        | N/A                                     | Shared Landing?       | N/A               |                             |                             |       |
|                                         | A. Date                                         | PROW/ADA:                                                                   |        | N/A                                     | Gutter Ponding?       | N/A               | N/A                         | Gutter Slope (%)            | N/A   |
| S                                       |                                                 | Not Found, R304.2.2, R304.5.3                                               |        | N/A                                     | Gutter Lip Ht (in)    | N/A               | N/A                         | Gutter X Slope (%)          | N/A   |
|                                         |                                                 |                                                                             |        | N/A                                     | Painted X Walk1?      | No                | N/A                         | Painted X Walk2?            | No    |
|                                         |                                                 |                                                                             |        |                                         | X Walk 1 Direction    | To SW             |                             | X Walk 2 Direction          | To SE |
|                                         |                                                 |                                                                             |        | N/A                                     | X Walk 1 Width (in)   | N/A               | N/A                         | X Walk 2 Width (in)         | N/A   |
| Street 1 Name                           | SUTTER CREEK LN                                 |                                                                             |        |                                         | X Walk 1 Slope (%)    | 3.7               |                             | X Walk 2 Slope (%)          | 4.3   |
| Stop Condition-Street 2                 | StopSign                                        |                                                                             |        |                                         | X Walk 1 X Slope (%)  | 0.2               |                             | X Walk 2 X Slope (%)        | 4.0   |
| Street 2 Name                           | LIVERMORE LN                                    |                                                                             |        | N/A                                     | Ramp inside XWalk1?   | N/A               | N/A                         | Ramp inside XWalk2?         | N/A   |
| Stop Condition-Street 1                 | None                                            |                                                                             |        |                                         | Road Slope (%)        | 0.7               | N/A                         | Clear Space?                | N/A   |
|                                         |                                                 |                                                                             |        |                                         | Road X Slope (%)      | 2.8               | N/A                         | Clear Space to XWalk (in)   | N/A   |
|                                         |                                                 |                                                                             |        | N/A                                     | Any Obstructions?     | N/A               | N/A                         | Storm Grate/Utility Hazard? | N/A   |
|                                         |                                                 | Total Cost: \$ 3                                                            | 200.00 |                                         | Obstruction Type      |                   |                             | Storm Grate/Utility Type    |       |
|                                         |                                                 |                                                                             |        |                                         |                       | N/A               |                             |                             | N/A   |