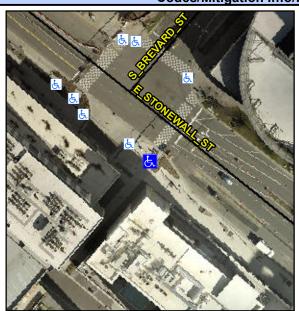

## Access Compliance Report Public Rights-of-Way (Curb Ramps)

Intersection ID: N/A Main Street: E\_STONEWALL\_ST Cross Street: S\_BREVARD\_ST Location: S

ADA ID: 9F21A1378112 Ramp Type: Perp Initial Pass/Fail: Fail Overall Compliance: No Severity Score: 12.5

## Field Measurements/Component Compliance

Street 1 Name E STONEWALL ST
Stop Condition-Street 2 Signal
Street 2 Name N/A
Stop Condition-Street 1 N/A

Possible Solutions:

Remove & Replace Entire Ramp.

Surveyor Notes: