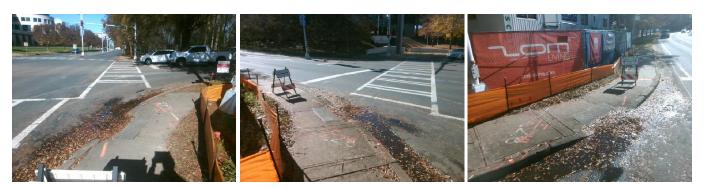

## Access Compliance Report Public Rights-of-Way (Curb Ramps)

| Intersection ID: 19928                  | on ID: 19928 Main Street: BARCLAY_DOWNS_DR Cr |                                             |         |                                         | CARNEGIE_BV           | Location:         | SE                          |                             |       |
|-----------------------------------------|-----------------------------------------------|---------------------------------------------|---------|-----------------------------------------|-----------------------|-------------------|-----------------------------|-----------------------------|-------|
| ADA ID: 9F24694B70CF                    | ID: 9F24694B70CF Ramp Type: PerpDiag Ini      |                                             |         |                                         | ail: Fail Overall (   | o Severity Score: | 26.25                       |                             |       |
| Codes/Mitigation Info/Possible Solution |                                               |                                             |         | Field Measurements/Component Compliance |                       |                   |                             |                             |       |
|                                         |                                               | Possible Solutions:                         |         | Compliance Description                  |                       | Data              | Data Compliance Description |                             | Data  |
|                                         |                                               | Remove & Replace Curb Ramp \                | Nith    | N/A                                     | Ramp Length (in)      | 59.0              | No                          | Ramp Slope (%)              | 13.3  |
|                                         |                                               | Two New Directional Ramps or<br>Equivalent. |         | Yes                                     | Ramp Width (in)       | 50.0              | No                          | Ramp XSlope (%)             | 2.5   |
| THE F I                                 |                                               |                                             |         | N/A                                     | Flare Type LT         | N/A               | N/A                         | Flare Type RT               | N/A   |
| CHILLE TO DO G                          |                                               |                                             |         | N/A                                     | Flare Slope LT (%)    | N/A               | N/A                         | Flare Slope RT (%)          | N/A   |
|                                         | EGIE BV                                       |                                             |         | N/A                                     | Flare Traversable LT? | N/A               | N/A                         | Flare Traversable RT?       | N/A   |
| Contra                                  | astrong the second                            |                                             |         | N/A                                     | Landing Length (in)   | N/A               | N/A                         | DWS Provided?               | N/A   |
|                                         |                                               | Surveyor Notes:                             |         | N/A                                     | Landing Width (in)    | N/A               | N/A                         | DWS Contrast?               | N/A   |
|                                         |                                               | N/A                                         |         | N/A                                     | Landing Slope (%)     | N/A               | N/A                         | DWS Length (in)             | N/A   |
|                                         |                                               |                                             | N/A     | Landing X Slope (%)                     | N/A                   | N/A               | DWS Full Width?             | N/A                         |       |
|                                         |                                               |                                             |         | N/A                                     | Landing Curb? (Y/N)   | N/A               | N/A                         | DWS Offset (in)             | N/A   |
|                                         |                                               |                                             |         | N/A                                     | Shared Landing?       | N/A               |                             |                             |       |
|                                         | A Hogh P                                      | PROW/ADA:                                   |         | N/A                                     | Gutter Ponding?       | N/A               | N/A                         | Gutter Slope (%)            | N/A   |
| 10                                      | R304.2.2, R304.5.3                            |                                             | N/A     | Gutter Lip Ht (in)                      | N/A                   | N/A               | Gutter X Slope (%)          | N/A                         |       |
|                                         |                                               |                                             |         | N/A                                     | Painted X Walk1?      | Yes               | N/A                         | Painted X Walk2?            | Yes   |
|                                         |                                               |                                             |         | X Walk 1 Direction                      | To N                  |                   | X Walk 2 Direction          | To SW                       |       |
|                                         | The second second                             |                                             |         | N/A                                     | X Walk 1 Width (in)   | 107.0             | N/A                         | X Walk 2 Width (in)         | 125.0 |
| Street 1 Name                           | CARNEGIE BV                                   |                                             |         |                                         | X Walk 1 Slope (%)    | 2.3               |                             | X Walk 2 Slope (%)          | 0.7   |
| Stop Condition-Street 2                 | Signal                                        |                                             |         |                                         | X Walk 1 X Slope (%)  | 0.3               |                             | X Walk 2 X Slope (%)        | 0.9   |
| Street 2 Name                           | BARCLAY DOWNS DR                              |                                             |         | N/A                                     | Ramp inside XWalk1?   | Yes               | N/A                         | Ramp inside XWalk2?         | Yes   |
| Stop Condition-Street 1                 | Signal                                        |                                             |         |                                         | Road Slope (%)        | 1.3               | N/A                         | Clear Space?                | N/A   |
|                                         |                                               |                                             |         |                                         | Road X Slope (%)      | 1.1               | N/A                         | Clear Space to XWalk (in)   | N/A   |
|                                         |                                               |                                             |         | N/A                                     | Any Obstructions?     | N/A               | N/A                         | Storm Grate/Utility Hazard? | N/A   |
|                                         |                                               | Total Cost: \$                              | 3200.00 |                                         | Obstruction Type      |                   |                             | Storm Grate/Utility Type    |       |
|                                         |                                               |                                             |         |                                         |                       | N/A               |                             |                             | N/A   |
| 1                                       |                                               |                                             |         |                                         |                       |                   | 1                           |                             |       |

Yes Surface Condition? (G/P)

Good