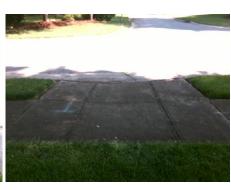

## Access Compliance Report Public Rights-of-Way (Curb Ramps)

Intersection ID: 3549Main Street:SHELTER\_COVE\_LNCross Street:TRANQUILLITY\_DRLocation:SWADA ID: 9F3155948F11Ramp Type:PerpInitial Pass/Fail:FailOverall Compliance:NoSeverity Score:13.75

Total Cost:

1850.00

| Field Measurements/Component Compliance |                       |      |       |        |                       |      |  |  |
|-----------------------------------------|-----------------------|------|-------|--------|-----------------------|------|--|--|
| Compl                                   | iance Description     | Data | Compl | iance  | Description           | Data |  |  |
| N/A                                     | Ramp Length (in)      | 47.0 | No    | Ramp   | Slope (%)             | 8.9  |  |  |
| Yes                                     | Ramp Width (in)       | 49.0 | Yes   | Ramp   | XSlope (%)            | 4.5  |  |  |
| N/A                                     | Flare Type LT         | N/A  | N/A   | Flare  | Type RT               | N/A  |  |  |
| N/A                                     | Flare Slope LT (%)    | N/A  | N/A   | Flare  | Slope RT (%)          | N/A  |  |  |
| N/A                                     | Flare Traversable LT? | N/A  | N/A   | Flare  | Traversable RT?       | N/A  |  |  |
| N/A                                     | Landing Length (in)   | N/A  | N/A   | DWS    | Provided?             | N/A  |  |  |
| N/A                                     | Landing Width (in)    | N/A  | N/A   | DWS    | Contrast?             | N/A  |  |  |
| N/A                                     | Landing Slope (%)     | N/A  | N/A   | DWS    | Length (in)           | N/A  |  |  |
| N/A                                     | Landing X Slope (%)   | N/A  | N/A   | DWS    | Full Width?           | N/A  |  |  |
| N/A                                     | Landing Curb? (Y/N)   | N/A  | N/A   | DWS    | Offset (in)           | N/A  |  |  |
| N/A                                     | Shared Landing?       | N/A  |       |        |                       |      |  |  |
| N/A                                     | Gutter Ponding?       | N/A  | N/A   | Gutte  | r Slope (%)           | N/A  |  |  |
| N/A                                     | Gutter Lip Ht (in)    | N/A  | N/A   | Gutte  | r X Slope (%)         | N/A  |  |  |
| N/A                                     | Painted X Walk1?      | No   | N/A   | Painte | ed X Walk2?           | N/A  |  |  |
|                                         | X Walk 1 Direction    | To N |       | X Wa   | k 2 Direction         | N/A  |  |  |
| N/A                                     | X Walk 1 Width (in)   | N/A  | N/A   | X Wa   | k 2 Width (in)        | N/A  |  |  |
|                                         | X Walk 1 Slope (%)    | 2.3  |       | X Wa   | k 2 Slope (%)         | N/A  |  |  |
|                                         | X Walk 1 X Slope (%)  | 4.5  |       | X Wa   | k 2 X Slope (%)       | N/A  |  |  |
| N/A                                     | Ramp inside XWalk1?   | N/A  | N/A   | Ramp   | inside XWalk2?        | N/A  |  |  |
|                                         | Road Slope (%)        | 4.5  | N/A   | Clear  | Space?                | N/A  |  |  |
|                                         | Road X Slope (%)      | 2.3  | N/A   | Clear  | Space to XWalk (in)   | N/A  |  |  |
| N/A                                     | Any Obstructions?     | N/A  | N/A   | Storm  | Grate/Utility Hazard? | N/A  |  |  |
|                                         | Obstruction Type      |      |       | Storm  | Grate/Utility Type    |      |  |  |
|                                         |                       | N/A  |       |        |                       | N/A  |  |  |
|                                         |                       |      | Yes   | Surfa  | ce Condition? (G/P)   | Good |  |  |