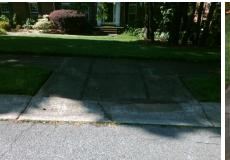

## Access Compliance Report Public Rights-of-Way (Curb Ramps)

Intersection ID: 3549Main Street:SHELTER\_COVE\_LNCross Street:TRANQUILLITY\_DRLocation:SWADA ID: 9F3155948F11Ramp Type:PerpInitial Pass/Fail:FailOverall Compliance:NoSeverity Score:13.75

Total Cost:

1850.00

| Field Measurements/Component Compliance |                       |      |       |        |                       |      |  |  |
|-----------------------------------------|-----------------------|------|-------|--------|-----------------------|------|--|--|
| Compl                                   | iance Description     | Data | Compl | iance  | Description           | Data |  |  |
| N/A                                     | Ramp Length (in)      | 47.0 | No    | Ramp   | Slope (%)             | 8.9  |  |  |
| Yes                                     | Ramp Width (in)       | 49.0 | Yes   | Ramp   | XSlope (%)            | 4.5  |  |  |
| N/A                                     | Flare Type LT         | N/A  | N/A   | Flare  | Type RT               | N/A  |  |  |
| N/A                                     | Flare Slope LT (%)    | N/A  | N/A   | Flare  | Slope RT (%)          | N/A  |  |  |
| N/A                                     | Flare Traversable LT? | N/A  | N/A   | Flare  | Traversable RT?       | N/A  |  |  |
| N/A                                     | Landing Length (in)   | N/A  | N/A   | DWS    | Provided?             | N/A  |  |  |
| N/A                                     | Landing Width (in)    | N/A  | N/A   | DWS    | Contrast?             | N/A  |  |  |
| N/A                                     | Landing Slope (%)     | N/A  | N/A   | DWS    | Length (in)           | N/A  |  |  |
| N/A                                     | Landing X Slope (%)   | N/A  | N/A   | DWS    | Full Width?           | N/A  |  |  |
| N/A                                     | Landing Curb? (Y/N)   | N/A  | N/A   | DWS    | Offset (in)           | N/A  |  |  |
| N/A                                     | Shared Landing?       | N/A  |       |        |                       |      |  |  |
| N/A                                     | Gutter Ponding?       | N/A  | N/A   | Gutte  | r Slope (%)           | N/A  |  |  |
| N/A                                     | Gutter Lip Ht (in)    | N/A  | N/A   | Gutte  | r X Slope (%)         | N/A  |  |  |
| N/A                                     | Painted X Walk1?      | No   | N/A   | Painte | ed X Walk2?           | N/A  |  |  |
|                                         | X Walk 1 Direction    | To N |       | X Wa   | k 2 Direction         | N/A  |  |  |
| N/A                                     | X Walk 1 Width (in)   | N/A  | N/A   | X Wa   | k 2 Width (in)        | N/A  |  |  |
|                                         | X Walk 1 Slope (%)    | 2.3  |       | X Wa   | k 2 Slope (%)         | N/A  |  |  |
|                                         | X Walk 1 X Slope (%)  | 4.5  |       | X Wa   | k 2 X Slope (%)       | N/A  |  |  |
| N/A                                     | Ramp inside XWalk1?   | N/A  | N/A   | Ramp   | inside XWalk2?        | N/A  |  |  |
|                                         | Road Slope (%)        | 4.5  | N/A   | Clear  | Space?                | N/A  |  |  |
|                                         | Road X Slope (%)      | 2.3  | N/A   | Clear  | Space to XWalk (in)   | N/A  |  |  |
| N/A                                     | Any Obstructions?     | N/A  | N/A   | Storm  | Grate/Utility Hazard? | N/A  |  |  |
|                                         | Obstruction Type      |      |       | Storm  | Grate/Utility Type    |      |  |  |
|                                         |                       | N/A  |       |        |                       | N/A  |  |  |
|                                         |                       |      | Yes   | Surfa  | ce Condition? (G/P)   | Good |  |  |