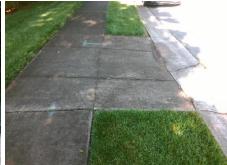

## Access Compliance Report Public Rights-of-Way (Curb Ramps)

Intersection ID: 3549Main Street:SHELTER\_COVE\_LNCross Street:TRANQUILLITY\_DRLocation:SWADA ID: 9F3155948F11Ramp Type:PerpInitial Pass/Fail:FailOverall Compliance:NoSeverity Score:13.75

Total Cost:

1850.00

| Field Measurements/Component Compliance |                       |      |       |        |                       |      |  |  |
|-----------------------------------------|-----------------------|------|-------|--------|-----------------------|------|--|--|
| Compl                                   | iance Description     | Data | Compl | iance  | Description           | Data |  |  |
| N/A                                     | Ramp Length (in)      | 47.0 | No    | Ramp   | Slope (%)             | 8.9  |  |  |
| Yes                                     | Ramp Width (in)       | 49.0 | Yes   | Ramp   | XSlope (%)            | 4.5  |  |  |
| N/A                                     | Flare Type LT         | N/A  | N/A   | Flare  | Type RT               | N/A  |  |  |
| N/A                                     | Flare Slope LT (%)    | N/A  | N/A   | Flare  | Slope RT (%)          | N/A  |  |  |
| N/A                                     | Flare Traversable LT? | N/A  | N/A   | Flare  | Traversable RT?       | N/A  |  |  |
| N/A                                     | Landing Length (in)   | N/A  | N/A   | DWS    | Provided?             | N/A  |  |  |
| N/A                                     | Landing Width (in)    | N/A  | N/A   | DWS    | Contrast?             | N/A  |  |  |
| N/A                                     | Landing Slope (%)     | N/A  | N/A   | DWS    | Length (in)           | N/A  |  |  |
| N/A                                     | Landing X Slope (%)   | N/A  | N/A   | DWS    | Full Width?           | N/A  |  |  |
| N/A                                     | Landing Curb? (Y/N)   | N/A  | N/A   | DWS    | Offset (in)           | N/A  |  |  |
| N/A                                     | Shared Landing?       | N/A  |       |        |                       |      |  |  |
| N/A                                     | Gutter Ponding?       | N/A  | N/A   | Gutte  | r Slope (%)           | N/A  |  |  |
| N/A                                     | Gutter Lip Ht (in)    | N/A  | N/A   | Gutte  | r X Slope (%)         | N/A  |  |  |
| N/A                                     | Painted X Walk1?      | No   | N/A   | Painte | ed X Walk2?           | N/A  |  |  |
|                                         | X Walk 1 Direction    | To N |       | X Wa   | k 2 Direction         | N/A  |  |  |
| N/A                                     | X Walk 1 Width (in)   | N/A  | N/A   | X Wa   | k 2 Width (in)        | N/A  |  |  |
|                                         | X Walk 1 Slope (%)    | 2.3  |       | X Wa   | k 2 Slope (%)         | N/A  |  |  |
|                                         | X Walk 1 X Slope (%)  | 4.5  |       | X Wa   | k 2 X Slope (%)       | N/A  |  |  |
| N/A                                     | Ramp inside XWalk1?   | N/A  | N/A   | Ramp   | inside XWalk2?        | N/A  |  |  |
|                                         | Road Slope (%)        | 4.5  | N/A   | Clear  | Space?                | N/A  |  |  |
|                                         | Road X Slope (%)      | 2.3  | N/A   | Clear  | Space to XWalk (in)   | N/A  |  |  |
| N/A                                     | Any Obstructions?     | N/A  | N/A   | Storm  | Grate/Utility Hazard? | N/A  |  |  |
|                                         | Obstruction Type      |      |       | Storm  | Grate/Utility Type    |      |  |  |
|                                         |                       | N/A  |       |        |                       | N/A  |  |  |
|                                         |                       |      | Yes   | Surfa  | ce Condition? (G/P)   | Good |  |  |