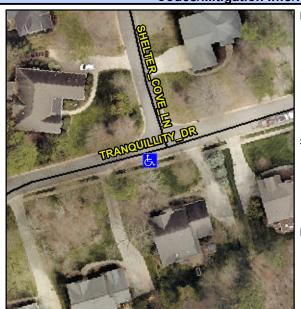

## Access Compliance Report Public Rights-of-Way (Curb Ramps)

Intersection ID: 3549Main Street:SHELTER\_COVE\_LNCross Street:TRANQUILLITY\_DRLocation:SWADA ID: 9F3155948F11Ramp Type:PerpInitial Pass/Fail:FailOverall Compliance:NoSeverity Score:13.75