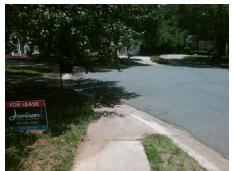

## Access Compliance Report Public Rights-of-Way (Curb Ramps)

Intersection ID: 10027934 Main Street: HANWORTH\_TRACE\_DR Cross Street: N/A Location: N

ADA ID: 9F332DDED638 Ramp Type: Perp Initial Pass/Fail: Pass Overall Compliance: No Severity Score: 35.25

| Total Cost: | \$<br>1850.00 |
|-------------|---------------|

| Field Measurements/Component Compliance |                       |      |      |                             |      |  |
|-----------------------------------------|-----------------------|------|------|-----------------------------|------|--|
| Comp                                    | liance Description    | Data | Comp | liance Description          | Data |  |
| N/A                                     | Ramp Length (in)      | 52.0 | Yes  | Ramp Slope (%)              | 8.0  |  |
| Yes                                     | Ramp Width (in)       | 48.0 | No   | Ramp XSlope (%)             | 2.4  |  |
| N/A                                     | Flare Type LT         | None | N/A  | Flare Type RT               | N/A  |  |
| N/A                                     | Flare Slope LT (%)    | N/A  | N/A  | Flare Slope RT (%)          | N/A  |  |
| N/A                                     | Flare Traversable LT? | N/A  | N/A  | Flare Traversable RT?       | N/A  |  |
| No                                      | Landing Length (in)   | N/A  | No   | DWS Provided?               | No   |  |
| No                                      | Landing Width (in)    | N/A  | N/A  | DWS Contrast?               | No   |  |
| No                                      | Landing Slope (%)     | N/A  | N/A  | DWS Length (in)             | N/A  |  |
| No                                      | Landing X Slope (%)   | N/A  | N/A  | DWS Full Width?             | No   |  |
| N/A                                     | Landing Curb? (Y/N)   | No   | N/A  | DWS Offset (in)             | N/A  |  |
| N/A                                     | Shared Landing?       | No   |      |                             |      |  |
| Yes                                     | Gutter Ponding?       | No   | Yes  | Gutter Slope (%)            | 1.6  |  |
| No                                      | Gutter Lip Ht (in)    | 1.0  | Yes  | Gutter X Slope (%)          | 0.7  |  |
| N/A                                     | Painted X Walk1?      | No   | N/A  | Painted X Walk2?            | N/A  |  |
|                                         | X Walk 1 Direction    | To S |      | X Walk 2 Direction          | N/A  |  |
| N/A                                     | X Walk 1 Width (in)   | N/A  | N/A  | X Walk 2 Width (in)         | N/A  |  |
|                                         | X Walk 1 Slope (%)    | 1.6  |      | X Walk 2 Slope (%)          | N/A  |  |
|                                         | X Walk 1 X Slope (%)  | 0.1  |      | X Walk 2 X Slope (%)        | N/A  |  |
| N/A                                     | Ramp inside XWalk1?   | N/A  | N/A  | Ramp inside XWalk2?         | N/A  |  |
|                                         | Road Slope (%)        | N/A  | N/A  | Clear Space?                | Yes  |  |
|                                         | Road X Slope (%)      | N/A  | N/A  | Clear Space to XWalk (in)   | N/A  |  |
| Yes                                     | Any Obstructions?     | No   | Yes  | Storm Grate/Utility Hazard? | No   |  |
|                                         | Obstruction Type      |      |      | Storm Grate/Utility Type    |      |  |
|                                         |                       | N/A  |      |                             | N/A  |  |
|                                         |                       |      | Yes  | Surface Condition? (G/P)    | Good |  |
|                                         |                       |      |      |                             |      |  |