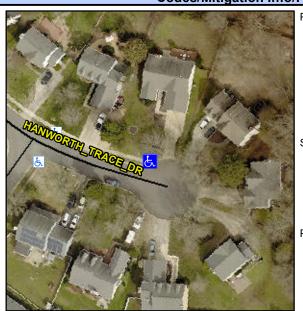

## Access Compliance Report Public Rights-of-Way (Curb Ramps)

Intersection ID: 10027934 Main Street: HANWORTH\_TRACE\_DR Cross Street: N/A Location: N

ADA ID: 9F332DDED638 Ramp Type: Perp Initial Pass/Fail: Pass Overall Compliance: No Severity Score: 35.25

## **Codes/Mitigation Info/Possible Solution**

Street 1 Name HANWORTH TRACE DR
Stop Condition-Street 2 None
Street 2 Name N/A
Stop Condition-Street 1 N/A

| Possible Solutions:                 |  |  |  |  |  |  |
|-------------------------------------|--|--|--|--|--|--|
| Remove & Replace Entire Ramp.       |  |  |  |  |  |  |
| ·                                   |  |  |  |  |  |  |
|                                     |  |  |  |  |  |  |
|                                     |  |  |  |  |  |  |
|                                     |  |  |  |  |  |  |
|                                     |  |  |  |  |  |  |
| Surveyor Notes:                     |  |  |  |  |  |  |
| ·                                   |  |  |  |  |  |  |
| N/A                                 |  |  |  |  |  |  |
|                                     |  |  |  |  |  |  |
|                                     |  |  |  |  |  |  |
|                                     |  |  |  |  |  |  |
| PROW/ADA:                           |  |  |  |  |  |  |
| Not Found, R304.5.3, R304.2.1,      |  |  |  |  |  |  |
| R304.2.2-Perp, R304.3.2-Para, R305, |  |  |  |  |  |  |
| R302.7.2                            |  |  |  |  |  |  |
|                                     |  |  |  |  |  |  |
|                                     |  |  |  |  |  |  |
|                                     |  |  |  |  |  |  |