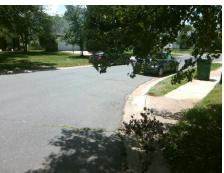

## Access Compliance Report Public Rights-of-Way (Curb Ramps)

Intersection ID: 10027934 Main Street: HANWORTH\_TRACE\_DR Cross Street: N/A Location: N

ADA ID: 9F332DDED638 Ramp Type: Perp Initial Pass/Fail: Pass Overall Compliance: No Severity Score: 35.25

| Total Cost: | \$<br>1850.00 |
|-------------|---------------|

| Field Measurements/Component Compliance |                       |      |      |                             |      |  |
|-----------------------------------------|-----------------------|------|------|-----------------------------|------|--|
| Comp                                    | liance Description    | Data | Comp | liance Description          | Data |  |
| N/A                                     | Ramp Length (in)      | 52.0 | Yes  | Ramp Slope (%)              | 8.0  |  |
| Yes                                     | Ramp Width (in)       | 48.0 | No   | Ramp XSlope (%)             | 2.4  |  |
| N/A                                     | Flare Type LT         | None | N/A  | Flare Type RT               | N/A  |  |
| N/A                                     | Flare Slope LT (%)    | N/A  | N/A  | Flare Slope RT (%)          | N/A  |  |
| N/A                                     | Flare Traversable LT? | N/A  | N/A  | Flare Traversable RT?       | N/A  |  |
| No                                      | Landing Length (in)   | N/A  | No   | DWS Provided?               | No   |  |
| No                                      | Landing Width (in)    | N/A  | N/A  | DWS Contrast?               | No   |  |
| No                                      | Landing Slope (%)     | N/A  | N/A  | DWS Length (in)             | N/A  |  |
| No                                      | Landing X Slope (%)   | N/A  | N/A  | DWS Full Width?             | No   |  |
| N/A                                     | Landing Curb? (Y/N)   | No   | N/A  | DWS Offset (in)             | N/A  |  |
| N/A                                     | Shared Landing?       | No   |      |                             |      |  |
| Yes                                     | Gutter Ponding?       | No   | Yes  | Gutter Slope (%)            | 1.6  |  |
| No                                      | Gutter Lip Ht (in)    | 1.0  | Yes  | Gutter X Slope (%)          | 0.7  |  |
| N/A                                     | Painted X Walk1?      | No   | N/A  | Painted X Walk2?            | N/A  |  |
|                                         | X Walk 1 Direction    | To S |      | X Walk 2 Direction          | N/A  |  |
| N/A                                     | X Walk 1 Width (in)   | N/A  | N/A  | X Walk 2 Width (in)         | N/A  |  |
|                                         | X Walk 1 Slope (%)    | 1.6  |      | X Walk 2 Slope (%)          | N/A  |  |
|                                         | X Walk 1 X Slope (%)  | 0.1  |      | X Walk 2 X Slope (%)        | N/A  |  |
| N/A                                     | Ramp inside XWalk1?   | N/A  | N/A  | Ramp inside XWalk2?         | N/A  |  |
|                                         | Road Slope (%)        | N/A  | N/A  | Clear Space?                | Yes  |  |
|                                         | Road X Slope (%)      | N/A  | N/A  | Clear Space to XWalk (in)   | N/A  |  |
| Yes                                     | Any Obstructions?     | No   | Yes  | Storm Grate/Utility Hazard? | No   |  |
|                                         | Obstruction Type      |      |      | Storm Grate/Utility Type    |      |  |
|                                         |                       | N/A  |      |                             | N/A  |  |
|                                         |                       |      | Yes  | Surface Condition? (G/P)    | Good |  |
|                                         |                       |      |      |                             |      |  |