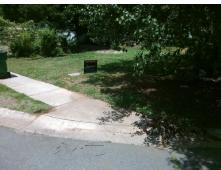

## Access Compliance Report Public Rights-of-Way (Curb Ramps)

Intersection ID: 10027934 Main Street: HANWORTH\_TRACE\_DR Cross Street: N/A Location: N

ADA ID: 9F332DDED638 Ramp Type: Perp Initial Pass/Fail: Pass Overall Compliance: No Severity Score: 35.25

| Total Cost: | \$<br>1850.00 |
|-------------|---------------|

| Field Measurements/Component Compliance |                       |      |      |                             |      |  |
|-----------------------------------------|-----------------------|------|------|-----------------------------|------|--|
| Comp                                    | liance Description    | Data | Comp | liance Description          | Data |  |
| N/A                                     | Ramp Length (in)      | 52.0 | Yes  | Ramp Slope (%)              | 8.0  |  |
| Yes                                     | Ramp Width (in)       | 48.0 | No   | Ramp XSlope (%)             | 2.4  |  |
| N/A                                     | Flare Type LT         | None | N/A  | Flare Type RT               | N/A  |  |
| N/A                                     | Flare Slope LT (%)    | N/A  | N/A  | Flare Slope RT (%)          | N/A  |  |
| N/A                                     | Flare Traversable LT? | N/A  | N/A  | Flare Traversable RT?       | N/A  |  |
| No                                      | Landing Length (in)   | N/A  | No   | DWS Provided?               | No   |  |
| No                                      | Landing Width (in)    | N/A  | N/A  | DWS Contrast?               | No   |  |
| No                                      | Landing Slope (%)     | N/A  | N/A  | DWS Length (in)             | N/A  |  |
| No                                      | Landing X Slope (%)   | N/A  | N/A  | DWS Full Width?             | No   |  |
| N/A                                     | Landing Curb? (Y/N)   | No   | N/A  | DWS Offset (in)             | N/A  |  |
| N/A                                     | Shared Landing?       | No   |      |                             |      |  |
| Yes                                     | Gutter Ponding?       | No   | Yes  | Gutter Slope (%)            | 1.6  |  |
| No                                      | Gutter Lip Ht (in)    | 1.0  | Yes  | Gutter X Slope (%)          | 0.7  |  |
| N/A                                     | Painted X Walk1?      | No   | N/A  | Painted X Walk2?            | N/A  |  |
|                                         | X Walk 1 Direction    | To S |      | X Walk 2 Direction          | N/A  |  |
| N/A                                     | X Walk 1 Width (in)   | N/A  | N/A  | X Walk 2 Width (in)         | N/A  |  |
|                                         | X Walk 1 Slope (%)    | 1.6  |      | X Walk 2 Slope (%)          | N/A  |  |
|                                         | X Walk 1 X Slope (%)  | 0.1  |      | X Walk 2 X Slope (%)        | N/A  |  |
| N/A                                     | Ramp inside XWalk1?   | N/A  | N/A  | Ramp inside XWalk2?         | N/A  |  |
|                                         | Road Slope (%)        | N/A  | N/A  | Clear Space?                | Yes  |  |
|                                         | Road X Slope (%)      | N/A  | N/A  | Clear Space to XWalk (in)   | N/A  |  |
| Yes                                     | Any Obstructions?     | No   | Yes  | Storm Grate/Utility Hazard? | No   |  |
|                                         | Obstruction Type      |      |      | Storm Grate/Utility Type    |      |  |
|                                         |                       | N/A  |      |                             | N/A  |  |
|                                         |                       |      | Yes  | Surface Condition? (G/P)    | Good |  |
|                                         |                       |      |      |                             |      |  |