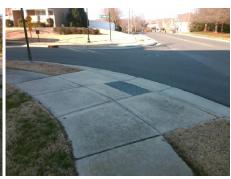

## Field Measurements/Component Compliance

Street 1 Name
Stop Condition-Street 2
Street 2 Name
Stop Condition-Street 1

WALKER RD None TODDINGTON LN StopSign Possible Solutions:

Remove & Replace Curb Ramp With Two New Directional Ramps or Equivalent.

Surveyor Notes:

N/A

PROW/ADA:

Not Found, R304.5.1

Total Cost: \$ 3200.00

| Field Measurements/Component Compliance |                       |      |                        |                             |      |
|-----------------------------------------|-----------------------|------|------------------------|-----------------------------|------|
| Compliance Description                  |                       | Data | Compliance Description |                             | Data |
| N/A                                     | Ramp Length (in)      | 48.0 | Yes                    | Ramp Slope (%)              | 8.0  |
| No                                      | Ramp Width (in)       | 47.5 | Yes                    | Ramp XSlope (%)             | 1.5  |
| N/A                                     | Flare Type LT         | N/A  | N/A                    | Flare Type RT               | N/A  |
| N/A                                     | Flare Slope LT (%)    | N/A  | N/A                    | Flare Slope RT (%)          | N/A  |
| N/A                                     | Flare Traversable LT? | N/A  | N/A                    | Flare Traversable RT?       | N/A  |
| N/A                                     | Landing Length (in)   | N/A  | N/A                    | DWS Provided?               | N/A  |
| N/A                                     | Landing Width (in)    | N/A  | N/A                    | DWS Contrast?               | N/A  |
| N/A                                     | Landing Slope (%)     | N/A  | N/A                    | DWS Length (in)             | N/A  |
| N/A                                     | Landing X Slope (%)   | N/A  | N/A                    | DWS Full Width?             | N/A  |
| N/A                                     | Landing Curb? (Y/N)   | N/A  | N/A                    | DWS Offset (in)             | N/A  |
| N/A                                     | Shared Landing?       | N/A  |                        |                             |      |
| N/A                                     | Gutter Ponding?       | N/A  | N/A                    | Gutter Slope (%)            | N/A  |
| N/A                                     | Gutter Lip Ht (in)    | N/A  | N/A                    | Gutter X Slope (%)          | N/A  |
| N/A                                     | Painted X Walk1?      | No   | N/A                    | Painted X Walk2?            | No   |
|                                         | X Walk 1 Direction    | To N |                        | X Walk 2 Direction          | To W |
| N/A                                     | X Walk 1 Width (in)   | N/A  | N/A                    | X Walk 2 Width (in)         | N/A  |
|                                         | X Walk 1 Slope (%)    | 2.5  |                        | X Walk 2 Slope (%)          | 1.4  |
|                                         | X Walk 1 X Slope (%)  | 0.9  |                        | X Walk 2 X Slope (%)        | 2.4  |
| N/A                                     | Ramp inside XWalk1?   | N/A  | N/A                    | Ramp inside XWalk2?         | N/A  |
|                                         | Road Slope (%)        | 1.4  | N/A                    | Clear Space?                | N/A  |
|                                         | Road X Slope (%)      | 3.2  | N/A                    | Clear Space to XWalk (in)   | N/A  |
| N/A                                     | Any Obstructions?     | N/A  | N/A                    | Storm Grate/Utility Hazard? | N/A  |
|                                         |                       |      |                        |                             |      |