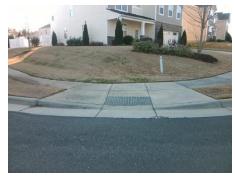

## Field Measurements/Component Compliance

Street 1 Name
Stop Condition-Street 2
Street 2 Name
Stop Condition-Street 1

WALKER RD None TODDINGTON LN StopSign Possible Solutions:

Remove & Replace Curb Ramp With Two New Directional Ramps or Equivalent.

Surveyor Notes:

N/A

PROW/ADA:

Not Found, R304.5.1

Total Cost: \$ 3200.00

| Field Measurements/Component Compliance |                       |      |                        |                             |      |
|-----------------------------------------|-----------------------|------|------------------------|-----------------------------|------|
| Compliance Description                  |                       | Data | Compliance Description |                             | Data |
| N/A                                     | Ramp Length (in)      | 48.0 | Yes                    | Ramp Slope (%)              | 8.0  |
| No                                      | Ramp Width (in)       | 47.5 | Yes                    | Ramp XSlope (%)             | 1.5  |
| N/A                                     | Flare Type LT         | N/A  | N/A                    | Flare Type RT               | N/A  |
| N/A                                     | Flare Slope LT (%)    | N/A  | N/A                    | Flare Slope RT (%)          | N/A  |
| N/A                                     | Flare Traversable LT? | N/A  | N/A                    | Flare Traversable RT?       | N/A  |
| N/A                                     | Landing Length (in)   | N/A  | N/A                    | DWS Provided?               | N/A  |
| N/A                                     | Landing Width (in)    | N/A  | N/A                    | DWS Contrast?               | N/A  |
| N/A                                     | Landing Slope (%)     | N/A  | N/A                    | DWS Length (in)             | N/A  |
| N/A                                     | Landing X Slope (%)   | N/A  | N/A                    | DWS Full Width?             | N/A  |
| N/A                                     | Landing Curb? (Y/N)   | N/A  | N/A                    | DWS Offset (in)             | N/A  |
| N/A                                     | Shared Landing?       | N/A  |                        |                             |      |
| N/A                                     | Gutter Ponding?       | N/A  | N/A                    | Gutter Slope (%)            | N/A  |
| N/A                                     | Gutter Lip Ht (in)    | N/A  | N/A                    | Gutter X Slope (%)          | N/A  |
| N/A                                     | Painted X Walk1?      | No   | N/A                    | Painted X Walk2?            | No   |
|                                         | X Walk 1 Direction    | To N |                        | X Walk 2 Direction          | To W |
| N/A                                     | X Walk 1 Width (in)   | N/A  | N/A                    | X Walk 2 Width (in)         | N/A  |
|                                         | X Walk 1 Slope (%)    | 2.5  |                        | X Walk 2 Slope (%)          | 1.4  |
|                                         | X Walk 1 X Slope (%)  | 0.9  |                        | X Walk 2 X Slope (%)        | 2.4  |
| N/A                                     | Ramp inside XWalk1?   | N/A  | N/A                    | Ramp inside XWalk2?         | N/A  |
|                                         | Road Slope (%)        | 1.4  | N/A                    | Clear Space?                | N/A  |
|                                         | Road X Slope (%)      | 3.2  | N/A                    | Clear Space to XWalk (in)   | N/A  |
| N/A                                     | Any Obstructions?     | N/A  | N/A                    | Storm Grate/Utility Hazard? | N/A  |
|                                         |                       |      |                        |                             |      |