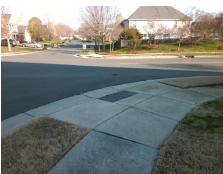

## Field Measurements/Component Compliance

Street 1 Name
Stop Condition-Street 2
Street 2 Name
Stop Condition-Street 1

WALKER RD None TODDINGTON LN StopSign Possible Solutions:

Remove & Replace Curb Ramp With Two New Directional Ramps or Equivalent.

Surveyor Notes:

N/A

PROW/ADA:

Not Found, R304.5.1

Total Cost: \$ 3200.00

| Field Measurements/Component Compliance |                       |      |                        |                             |      |
|-----------------------------------------|-----------------------|------|------------------------|-----------------------------|------|
| Compliance Description                  |                       | Data | Compliance Description |                             | Data |
| N/A                                     | Ramp Length (in)      | 48.0 | Yes                    | Ramp Slope (%)              | 8.0  |
| No                                      | Ramp Width (in)       | 47.5 | Yes                    | Ramp XSlope (%)             | 1.5  |
| N/A                                     | Flare Type LT         | N/A  | N/A                    | Flare Type RT               | N/A  |
| N/A                                     | Flare Slope LT (%)    | N/A  | N/A                    | Flare Slope RT (%)          | N/A  |
| N/A                                     | Flare Traversable LT? | N/A  | N/A                    | Flare Traversable RT?       | N/A  |
| N/A                                     | Landing Length (in)   | N/A  | N/A                    | DWS Provided?               | N/A  |
| N/A                                     | Landing Width (in)    | N/A  | N/A                    | DWS Contrast?               | N/A  |
| N/A                                     | Landing Slope (%)     | N/A  | N/A                    | DWS Length (in)             | N/A  |
| N/A                                     | Landing X Slope (%)   | N/A  | N/A                    | DWS Full Width?             | N/A  |
| N/A                                     | Landing Curb? (Y/N)   | N/A  | N/A                    | DWS Offset (in)             | N/A  |
| N/A                                     | Shared Landing?       | N/A  |                        |                             |      |
| N/A                                     | Gutter Ponding?       | N/A  | N/A                    | Gutter Slope (%)            | N/A  |
| N/A                                     | Gutter Lip Ht (in)    | N/A  | N/A                    | Gutter X Slope (%)          | N/A  |
| N/A                                     | Painted X Walk1?      | No   | N/A                    | Painted X Walk2?            | No   |
|                                         | X Walk 1 Direction    | To N |                        | X Walk 2 Direction          | To W |
| N/A                                     | X Walk 1 Width (in)   | N/A  | N/A                    | X Walk 2 Width (in)         | N/A  |
|                                         | X Walk 1 Slope (%)    | 2.5  |                        | X Walk 2 Slope (%)          | 1.4  |
|                                         | X Walk 1 X Slope (%)  | 0.9  |                        | X Walk 2 X Slope (%)        | 2.4  |
| N/A                                     | Ramp inside XWalk1?   | N/A  | N/A                    | Ramp inside XWalk2?         | N/A  |
|                                         | Road Slope (%)        | 1.4  | N/A                    | Clear Space?                | N/A  |
|                                         | Road X Slope (%)      | 3.2  | N/A                    | Clear Space to XWalk (in)   | N/A  |
| N/A                                     | Any Obstructions?     | N/A  | N/A                    | Storm Grate/Utility Hazard? | N/A  |
|                                         |                       |      |                        |                             |      |