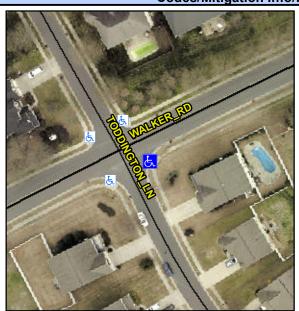

## Access Compliance Report Public Rights-of-Way (Curb Ramps)

Intersection ID: 43681 Main Street: WALKER\_RD Cross Street: TODDINGTON\_LN Location: SE

ADA ID: 9F359A0326FF Ramp Type: PerpDiag Initial Pass/Fail: Fail Overall Compliance: No Severity Score: 8.75

## Field Measurements/Component Compliance

Street 1 Name
Stop Condition-Street 2
Street 2 Name
Stop Condition-Street 1

WALKER RD None TODDINGTON LN StopSign Possible Solutions:

Remove & Replace Curb Ramp With Two New Directional Ramps or Equivalent.