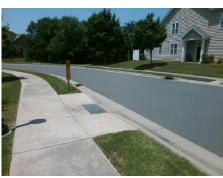

## Access Compliance Report Public Rights-of-Way (Curb Ramps)

Intersection ID: 48450 Main Street: DUSTY\_SADDLE\_RD Cross Street: RED\_RUST\_LN Location: SW

ADA ID: 9F36AAD98F24 Ramp Type: Perp Initial Pass/Fail: Fail Overall Compliance: No Severity Score: 8.75

## Field Measurements/Component Compliance

Street 1 Name RED RUST LN
Stop Condition-Street 2 None
Street 2 Name N/A
Stop Condition-Street 1 N/A

| Possible Solutions:    |          |
|------------------------|----------|
| Remove & Replace Entir | re Ramp. |
|                        |          |
| Surveyor Notes:        |          |
| N/A                    |          |
| PROW/ADA:              |          |
| R304.5.1               |          |
|                        |          |