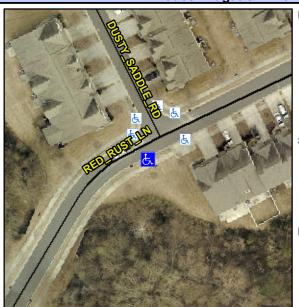

## Access Compliance Report Public Rights-of-Way (Curb Ramps)

Intersection ID: 48450 Main Street: DUSTY\_SADDLE\_RD Cross Street: RED\_RUST\_LN Location: SW

ADA ID: 9F36AAD98F24 Ramp Type: Perp Initial Pass/Fail: Fail Overall Compliance: No Severity Score: 8.75

## Field Measurements/Component Compliance

Street 1 Name RED RUST LN
Stop Condition-Street 2 None
Street 2 Name N/A
Stop Condition-Street 1 N/A

| Possible Solutions:    |          |
|------------------------|----------|
| Remove & Replace Entir | re Ramp. |
|                        |          |
| Surveyor Notes:        |          |
| N/A                    |          |
| PROW/ADA:              |          |
| R304.5.1               |          |
|                        |          |