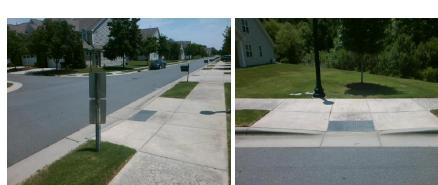

## Access Compliance Report Public Rights-of-Way (Curb Ramps)

Intersection ID: 48450 Main Street: DUSTY\_SADDLE\_RD Cross Street: RED\_RUST\_LN Location: SW

ADA ID: 9F36AAD98F24 Ramp Type: Perp Initial Pass/Fail: Fail Overall Compliance: No Severity Score: 8.75

## Field Measurements/Component Compliance

Street 1 Name RED RUST LN
Stop Condition-Street 2 None
Street 2 Name N/A
Stop Condition-Street 1 N/A

| Possible Solutions:    |          |
|------------------------|----------|
| Remove & Replace Entir | re Ramp. |
|                        |          |
| Surveyor Notes:        |          |
| N/A                    |          |
| PROW/ADA:              |          |
| R304.5.1               |          |
|                        |          |