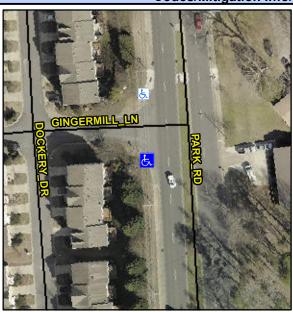

## **Access Compliance Report Public Rights-of-Way** (Curb Ramps)

Intersection ID: 31913 Main Street: PARK\_RD Cross Street: GINGERMILL\_LN Location: SW **Overall Compliance: No** ADA ID: 9F384CC4AA8A Ramp Type: Perp Initial Pass/Fail: Fail **Severity Score:** 37.5