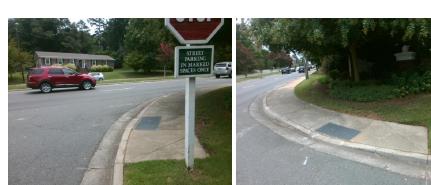

## **Access Compliance Report Public Rights-of-Way** (Curb Ramps)

Intersection ID: 31913 Main Street: PARK\_RD Cross Street: GINGERMILL\_LN Location: SW **Overall Compliance: No** ADA ID: 9F384CC4AA8A Ramp Type: Perp Initial Pass/Fail: Fail **Severity Score:** 37.5

1850.00

| Field Measurements/Component Compliance |                       |      |      |                             |      |  |
|-----------------------------------------|-----------------------|------|------|-----------------------------|------|--|
| Comp                                    | liance Description    | Data | Comp | liance Description          | Data |  |
| N/A                                     | Ramp Length (in)      | 59.0 | No   | Ramp Slope (%)              | 9.1  |  |
| Yes                                     | Ramp Width (in)       | 49.0 | No   | Ramp XSlope (%)             | 7.6  |  |
| N/A                                     | Flare Type LT         | N/A  | N/A  | Flare Type RT               | N/A  |  |
| N/A                                     | Flare Slope LT (%)    | N/A  | N/A  | Flare Slope RT (%)          | N/A  |  |
| N/A                                     | Flare Traversable LT? | N/A  | N/A  | Flare Traversable RT?       | N/A  |  |
| N/A                                     | Landing Length (in)   | N/A  | N/A  | DWS Provided?               | N/A  |  |
| N/A                                     | Landing Width (in)    | N/A  | N/A  | DWS Contrast?               | N/A  |  |
| N/A                                     | Landing Slope (%)     | N/A  | N/A  | DWS Length (in)             | N/A  |  |
| N/A                                     | Landing X Slope (%)   | N/A  | N/A  | DWS Full Width?             | N/A  |  |
| N/A                                     | Landing Curb? (Y/N)   | N/A  | N/A  | DWS Offset (in)             | N/A  |  |
| N/A                                     | Shared Landing?       | N/A  |      |                             |      |  |
| N/A                                     | Gutter Ponding?       | N/A  | N/A  | Gutter Slope (%)            | N/A  |  |
| N/A                                     | Gutter Lip Ht (in)    | N/A  | N/A  | Gutter X Slope (%)          | N/A  |  |
| N/A                                     | Painted X Walk1?      | No   | N/A  | Painted X Walk2?            | N/A  |  |
|                                         | X Walk 1 Direction    | To N |      | X Walk 2 Direction          | N/A  |  |
| N/A                                     | X Walk 1 Width (in)   | N/A  | N/A  | X Walk 2 Width (in)         | N/A  |  |
|                                         | X Walk 1 Slope (%)    | 2.2  |      | X Walk 2 Slope (%)          | N/A  |  |
|                                         | X Walk 1 X Slope (%)  | 5.2  |      | X Walk 2 X Slope (%)        | N/A  |  |
| N/A                                     | Ramp inside XWalk1?   | N/A  | N/A  | Ramp inside XWalk2?         | N/A  |  |
|                                         | Road Slope (%)        | N/A  | N/A  | Clear Space?                | N/A  |  |
|                                         | Road X Slope (%)      | N/A  | N/A  | Clear Space to XWalk (in)   | N/A  |  |
| N/A                                     | Any Obstructions?     | N/A  | N/A  | Storm Grate/Utility Hazard? | N/A  |  |
|                                         | Obstruction Type      |      |      | Storm Grate/Utility Type    |      |  |
|                                         |                       | N/A  |      |                             | N/A  |  |
|                                         |                       |      | Yes  | Surface Condition? (G/P)    | Good |  |