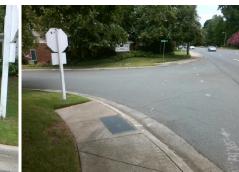

## **Access Compliance Report Public Rights-of-Way** (Curb Ramps)

Intersection ID: 31913 Main Street: PARK\_RD Cross Street: GINGERMILL\_LN Location: SW **Overall Compliance: No** ADA ID: 9F384CC4AA8A Ramp Type: Perp Initial Pass/Fail: Fail **Severity Score:** 37.5

1850.00

| Field Measurements/Component Compliance |                       |      |      |                             |      |  |
|-----------------------------------------|-----------------------|------|------|-----------------------------|------|--|
| Comp                                    | liance Description    | Data | Comp | liance Description          | Data |  |
| N/A                                     | Ramp Length (in)      | 59.0 | No   | Ramp Slope (%)              | 9.1  |  |
| Yes                                     | Ramp Width (in)       | 49.0 | No   | Ramp XSlope (%)             | 7.6  |  |
| N/A                                     | Flare Type LT         | N/A  | N/A  | Flare Type RT               | N/A  |  |
| N/A                                     | Flare Slope LT (%)    | N/A  | N/A  | Flare Slope RT (%)          | N/A  |  |
| N/A                                     | Flare Traversable LT? | N/A  | N/A  | Flare Traversable RT?       | N/A  |  |
| N/A                                     | Landing Length (in)   | N/A  | N/A  | DWS Provided?               | N/A  |  |
| N/A                                     | Landing Width (in)    | N/A  | N/A  | DWS Contrast?               | N/A  |  |
| N/A                                     | Landing Slope (%)     | N/A  | N/A  | DWS Length (in)             | N/A  |  |
| N/A                                     | Landing X Slope (%)   | N/A  | N/A  | DWS Full Width?             | N/A  |  |
| N/A                                     | Landing Curb? (Y/N)   | N/A  | N/A  | DWS Offset (in)             | N/A  |  |
| N/A                                     | Shared Landing?       | N/A  |      |                             |      |  |
| N/A                                     | Gutter Ponding?       | N/A  | N/A  | Gutter Slope (%)            | N/A  |  |
| N/A                                     | Gutter Lip Ht (in)    | N/A  | N/A  | Gutter X Slope (%)          | N/A  |  |
| N/A                                     | Painted X Walk1?      | No   | N/A  | Painted X Walk2?            | N/A  |  |
|                                         | X Walk 1 Direction    | To N |      | X Walk 2 Direction          | N/A  |  |
| N/A                                     | X Walk 1 Width (in)   | N/A  | N/A  | X Walk 2 Width (in)         | N/A  |  |
|                                         | X Walk 1 Slope (%)    | 2.2  |      | X Walk 2 Slope (%)          | N/A  |  |
|                                         | X Walk 1 X Slope (%)  | 5.2  |      | X Walk 2 X Slope (%)        | N/A  |  |
| N/A                                     | Ramp inside XWalk1?   | N/A  | N/A  | Ramp inside XWalk2?         | N/A  |  |
|                                         | Road Slope (%)        | N/A  | N/A  | Clear Space?                | N/A  |  |
|                                         | Road X Slope (%)      | N/A  | N/A  | Clear Space to XWalk (in)   | N/A  |  |
| N/A                                     | Any Obstructions?     | N/A  | N/A  | Storm Grate/Utility Hazard? | N/A  |  |
|                                         | Obstruction Type      |      |      | Storm Grate/Utility Type    |      |  |
|                                         |                       | N/A  |      |                             | N/A  |  |
|                                         |                       |      | Yes  | Surface Condition? (G/P)    | Good |  |