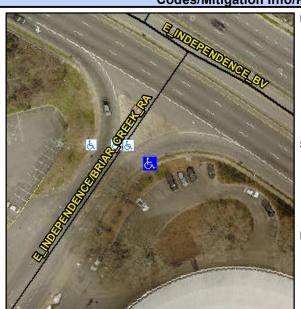

## Access Compliance Report Public Rights-of-Way (Curb Ramps)

Intersection ID: 43145 Main Street: E\_INDEPENDENCE\_BV Cross Street: E\_INDEPENDENCE/BRIAR\_CREEK\_RA Location: SW

ADA ID: 9F3965908E62 Ramp Type: Perp Initial Pass/Fail: Fail Overall Compliance: No Severity Score: 8.75