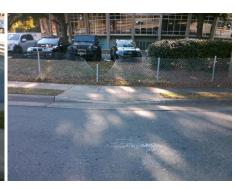

## Field Measurements/Component Compliance

Street 1 Name BRIAR CREEK RA
Stop Condition-Street 2 None
Street 2 Name N/A
Stop Condition-Street 1 N/A

Possible Solutions:

Remove & Replace Entire Ramp.

Surveyor Notes:

N/A

PROW/ADA:

Not Found, R304.5.1

Total Cost: \$ 1850.00

Compliance Description Data Compliance Description Data Yes N/A Ramp Length (in) 30.0 Ramp Slope (%) 7.7 Yes Ramp XSlope (%) No Ramp Width (in) 41.0 0.5 N/A N/A Flare Type LT N/A Flare Type RT N/A N/A N/A N/A Flare Slope RT (%) N/A Flare Slope LT (%) N/A Flare Traversable LT? N/A N/A Flare Traversable RT? N/A N/A N/A N/A DWS Provided? N/A Landing Length (in) N/A Landing Width (in) N/A N/A **DWS Contrast?** N/A N/A N/A N/A Landing Slope (%) DWS Length (in) N/A N/A Landing X Slope (%) N/A N/A DWS Full Width? N/A N/A Landing Curb? (Y/N) N/A N/A DWS Offset (in) N/A N/A N/A Shared Landing? N/A **Gutter Ponding?** N/A N/A Gutter Slope (%) N/A N/A Gutter Lip Ht (in) N/A N/A Gutter X Slope (%) N/A N/A Painted X Walk1? No N/A Painted X Walk2? N/A X Walk 1 Direction To N X Walk 2 Direction N/A N/A N/A X Walk 1 Width (in) X Walk 2 Width (in) N/A X Walk 1 Slope (%) 0.8 X Walk 2 Slope (%) N/A X Walk 1 X Slope (%) 0.1 X Walk 2 X Slope (%) N/A N/A N/A N/A Ramp inside XWalk2? Ramp inside XWalk1? N/A Road Slope (%) N/A N/A Clear Space? N/A N/A Road X Slope (%) N/A Clear Space to XWalk (in) N/A N/A N/A Any Obstructions? N/A Storm Grate/Utility Hazard? N/A **Obstruction Type** Storm Grate/Utility Type N/A N/A