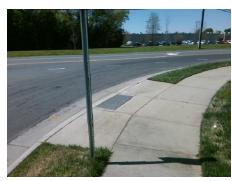

N/A

N/A

N/A

N/A

Good 7.4

To SW

Intersection ID: 46544 Main Street: STEELE\_CREEK\_RD Cross Street: VIRKLER\_DR Location: NE

ADA ID: 9F4B580EE787 Ramp Type: Combination1Diag Initial Pass/Fail: Fail Overall Compliance: No Severity Score: 0

Codes/Mitigation Info/Possible Solution

Field Measurements/Component Compliance

Street 1 Name
Stop Condition-Street 1
Street 2 Name
Stop Condition-Street 2

None STEELE CREEK RD StopSign VIRKLER DR Possible Solutions:

Remove & Replace Curb Ramp With Two New Directional Ramps or Equivalent.

Surveyor Notes:

RT RP < 5%

PROW/ADA:

Not Found, R304.5.3, R304.3.2

Total Cost:

Compliance Description Data Compliance Description Ramp Length LT (in) N/A N/A 58.0 Ramp Length RT (in) 48.0 Yes Yes Ramp Width LT (in) Ramp Width RT (in) No Ramp Slope LT (%) 8.7 Yes Ramp Slope RT (%) Ramp XSlope LT (%) No Ramp XSlope RT (%) Yes 1.7 N/A Ramp Length (in) 48.0 Yes Ramp Slope (%) 48.0 No Ramp XSlope (%) Yes Ramp Width (in) N/A Flare Type LT N/A N/A Flare Type RT N/A N/A Flare Slope LT (%) N/A Flare Slope RT (%) N/A Flare Traversable LT? N/A N/A Flare Traversable RT? N/A Landing Length (in) N/A N/A DWS Provided? N/A N/A **DWS Contrast?** N/A Landing Width (in) N/A Landing Slope (%) N/A N/A DWS Length (in) N/A Landing X Slope (%) N/A N/A DWS Full Width? N/A Landing Curb? (Y/N) N/A N/A DWS Offset (in) N/A Shared Landing? N/A N/A Gutter Ponding? N/A N/A Gutter Slope (%) N/A N/A Gutter Lip Ht (in) N/A Gutter X Slope (%) N/A N/A Painted X Walk1? No Painted X Walk2? To NW X Walk 1 Direction X Walk 2 Direction X Walk 1 Width (in) N/A X Walk 2 Width (in) 2.4 X Walk 1 Slope (%) X Walk 2 Slope (%) X Walk 1 X Slope (%) 2.9 X Walk 2 X Slope (%)