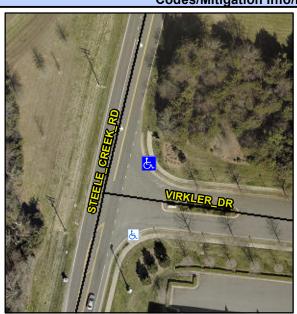

N/A

N/A

N/A

N/A

Good 7.4

To SW

Intersection ID: 46544 Main Street: STEELE\_CREEK\_RD Cross Street: VIRKLER\_DR Location: NE

ADA ID: 9F4B580EE787 Ramp Type: Combination1Diag Initial Pass/Fail: Fail Overall Compliance: No Severity Score: 0

Codes/Mitigation Info/Possible Solution

Field Measurements/Component Compliance

Street 1 Name
Stop Condition-Street 1
Street 2 Name
Stop Condition-Street 2

None STEELE CREEK RD StopSign VIRKLER DR Possible Solutions: