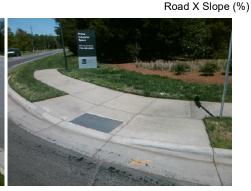

N/A

N/A

N/A

N/A

Good 7.4

To SW

Intersection ID: 46544 Main Street: STEELE\_CREEK\_RD Cross Street: VIRKLER\_DR Location: NE

ADA ID: 9F4B580EE787 Ramp Type: Combination1Diag Initial Pass/Fail: Fail Overall Compliance: No Severity Score: 0

Codes/Mitigation Info/Possible Solution

Field Measurements/Component Compliance

Street 1 Name
Stop Condition-Street 1
Street 2 Name
Stop Condition-Street 2

None STEELE CREEK RD StopSign VIRKLER DR Possible Solutions:

Remove & Replace Curb Ramp With Two New Directional Ramps or Equivalent.

Surveyor Notes:

RT RP < 5%

PROW/ADA:

Not Found, R304.5.3, R304.3.2

Total Cost:

Compliance Description Data Compliance Description Ramp Length LT (in) N/A N/A 58.0 Ramp Length RT (in) 48.0 Yes Yes Ramp Width LT (in) Ramp Width RT (in) No Ramp Slope LT (%) 8.7 Yes Ramp Slope RT (%) Ramp XSlope LT (%) No Ramp XSlope RT (%) Yes 1.7 N/A Ramp Length (in) 48.0 Yes Ramp Slope (%) 48.0 No Ramp XSlope (%) Yes Ramp Width (in) N/A Flare Type LT N/A N/A Flare Type RT N/A N/A Flare Slope LT (%) N/A Flare Slope RT (%) N/A Flare Traversable LT? N/A N/A Flare Traversable RT? N/A Landing Length (in) N/A N/A DWS Provided? N/A N/A **DWS Contrast?** N/A Landing Width (in) N/A Landing Slope (%) N/A N/A DWS Length (in) N/A Landing X Slope (%) N/A N/A DWS Full Width? N/A Landing Curb? (Y/N) N/A N/A DWS Offset (in) N/A Shared Landing? N/A N/A Gutter Ponding? N/A N/A Gutter Slope (%) N/A N/A Gutter Lip Ht (in) N/A Gutter X Slope (%) N/A N/A Painted X Walk1? No Painted X Walk2? To NW X Walk 1 Direction X Walk 2 Direction X Walk 1 Width (in) N/A X Walk 2 Width (in) 2.4 X Walk 1 Slope (%) X Walk 2 Slope (%) X Walk 1 X Slope (%) 2.9 X Walk 2 X Slope (%)

Curb Slope (%)

N/A

Ramp inside XWalk1?

Road Slope (%)

3200.00