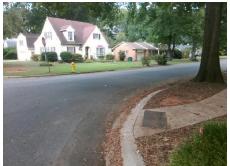

## Field Measurements/Component Compliance

Street 1 Name
Stop Condition-Street 2
Street 2 Name
Stop Condition-Street 1

DAWNWOOD DR StopSign HELMDALE AV None Possible Solutions:

Remove & Replace Curb Ramp With
Two New Directional Ramps or
Equivalent.

N

Surveyor Notes:

N/A

PROW/ADA:

Not Found, R304.2.2

Total Cost: \$ 3200.00

| Compliance Description Date Compliance Description |                       |       |                        |                             |       |
|----------------------------------------------------|-----------------------|-------|------------------------|-----------------------------|-------|
| Compliance Description                             |                       | Data  | Compliance Description |                             | Data  |
| N/A                                                | Ramp Length (in)      | 33.0  | No                     | Ramp Slope (%)              | 8.8   |
| Yes                                                | Ramp Width (in)       | 48.0  | Yes                    | Ramp XSlope (%)             | 0.9   |
| N/A                                                | Flare Type LT         | N/A   | N/A                    | Flare Type RT               | N/A   |
| N/A                                                | Flare Slope LT (%)    | N/A   | N/A                    | Flare Slope RT (%)          | N/A   |
| N/A                                                | Flare Traversable LT? | N/A   | N/A                    | Flare Traversable RT?       | N/A   |
| N/A                                                | Landing Length (in)   | N/A   | N/A                    | DWS Provided?               | N/A   |
| N/A                                                | Landing Width (in)    | N/A   | N/A                    | DWS Contrast?               | N/A   |
| N/A                                                | Landing Slope (%)     | N/A   | N/A                    | DWS Length (in)             | N/A   |
| N/A                                                | Landing X Slope (%)   | N/A   | N/A                    | DWS Full Width?             | N/A   |
| N/A                                                | Landing Curb? (Y/N)   | N/A   | N/A                    | DWS Offset (in)             | N/A   |
| N/A                                                | Shared Landing?       | N/A   |                        |                             |       |
| N/A                                                | Gutter Ponding?       | N/A   | N/A                    | Gutter Slope (%)            | N/A   |
| N/A                                                | Gutter Lip Ht (in)    | N/A   | N/A                    | Gutter X Slope (%)          | N/A   |
| N/A                                                | Painted X Walk1?      | No    | N/A                    | Painted X Walk2?            | No    |
|                                                    | X Walk 1 Direction    | To NW |                        | X Walk 2 Direction          | To SW |
| N/A                                                | X Walk 1 Width (in)   | N/A   | N/A                    | X Walk 2 Width (in)         | N/A   |
|                                                    | X Walk 1 Slope (%)    | 5.2   |                        | X Walk 2 Slope (%)          | 3.5   |
|                                                    | X Walk 1 X Slope (%)  | 0.9   |                        | X Walk 2 X Slope (%)        | 6.2   |
| N/A                                                | Ramp inside XWalk1?   | N/A   | N/A                    | Ramp inside XWalk2?         | N/A   |
|                                                    | Road Slope (%)        | 0.4   | N/A                    | Clear Space?                | N/A   |
|                                                    | Road X Slope (%)      | 1.0   | N/A                    | Clear Space to XWalk (in)   | N/A   |
| N/A                                                | Any Obstructions?     | N/A   | N/A                    | Storm Grate/Utility Hazard? | N/A   |
|                                                    | Obstruction Type      |       |                        | Storm Grate/Utility Type    |       |
|                                                    |                       | N/A   |                        |                             | N/A   |

Surface Condition? (G/P)

Good