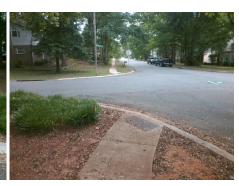

## Field Measurements/Component Compliance

Street 1 Name
Stop Condition-Street 2
Street 2 Name
Stop Condition-Street 1

DAWNWOOD DR StopSign HELMDALE AV None Possible Solutions:

Remove & Replace Curb Ramp With
Two New Directional Ramps or
Equivalent.

N

Surveyor Notes:

N/A

PROW/ADA:

Not Found, R304.2.2

Total Cost: \$ 3200.00

| Compliance Description Date Compliance Description |                       |       |                        |                             |       |
|----------------------------------------------------|-----------------------|-------|------------------------|-----------------------------|-------|
| Compliance Description                             |                       | Data  | Compliance Description |                             | Data  |
| N/A                                                | Ramp Length (in)      | 33.0  | No                     | Ramp Slope (%)              | 8.8   |
| Yes                                                | Ramp Width (in)       | 48.0  | Yes                    | Ramp XSlope (%)             | 0.9   |
| N/A                                                | Flare Type LT         | N/A   | N/A                    | Flare Type RT               | N/A   |
| N/A                                                | Flare Slope LT (%)    | N/A   | N/A                    | Flare Slope RT (%)          | N/A   |
| N/A                                                | Flare Traversable LT? | N/A   | N/A                    | Flare Traversable RT?       | N/A   |
| N/A                                                | Landing Length (in)   | N/A   | N/A                    | DWS Provided?               | N/A   |
| N/A                                                | Landing Width (in)    | N/A   | N/A                    | DWS Contrast?               | N/A   |
| N/A                                                | Landing Slope (%)     | N/A   | N/A                    | DWS Length (in)             | N/A   |
| N/A                                                | Landing X Slope (%)   | N/A   | N/A                    | DWS Full Width?             | N/A   |
| N/A                                                | Landing Curb? (Y/N)   | N/A   | N/A                    | DWS Offset (in)             | N/A   |
| N/A                                                | Shared Landing?       | N/A   |                        |                             |       |
| N/A                                                | Gutter Ponding?       | N/A   | N/A                    | Gutter Slope (%)            | N/A   |
| N/A                                                | Gutter Lip Ht (in)    | N/A   | N/A                    | Gutter X Slope (%)          | N/A   |
| N/A                                                | Painted X Walk1?      | No    | N/A                    | Painted X Walk2?            | No    |
|                                                    | X Walk 1 Direction    | To NW |                        | X Walk 2 Direction          | To SW |
| N/A                                                | X Walk 1 Width (in)   | N/A   | N/A                    | X Walk 2 Width (in)         | N/A   |
|                                                    | X Walk 1 Slope (%)    | 5.2   |                        | X Walk 2 Slope (%)          | 3.5   |
|                                                    | X Walk 1 X Slope (%)  | 0.9   |                        | X Walk 2 X Slope (%)        | 6.2   |
| N/A                                                | Ramp inside XWalk1?   | N/A   | N/A                    | Ramp inside XWalk2?         | N/A   |
|                                                    | Road Slope (%)        | 0.4   | N/A                    | Clear Space?                | N/A   |
|                                                    | Road X Slope (%)      | 1.0   | N/A                    | Clear Space to XWalk (in)   | N/A   |
| N/A                                                | Any Obstructions?     | N/A   | N/A                    | Storm Grate/Utility Hazard? | N/A   |
|                                                    | Obstruction Type      |       |                        | Storm Grate/Utility Type    |       |
|                                                    |                       | N/A   |                        |                             | N/A   |

Surface Condition? (G/P)

Good