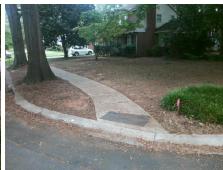

## Field Measurements/Component Compliance

Street 1 Name
Stop Condition-Street 2
Street 2 Name
Stop Condition-Street 1

DAWNWOOD DR StopSign HELMDALE AV None Possible Solutions:

Remove & Replace Curb Ramp With
Two New Directional Ramps or
Equivalent.

N

Surveyor Notes:

N/A

PROW/ADA:

Not Found, R304.2.2

Total Cost: \$ 3200.00

| Compliance Description Date Compliance Description |                       |       |                        |                             |       |
|----------------------------------------------------|-----------------------|-------|------------------------|-----------------------------|-------|
| Compliance Description                             |                       | Data  | Compliance Description |                             | Data  |
| N/A                                                | Ramp Length (in)      | 33.0  | No                     | Ramp Slope (%)              | 8.8   |
| Yes                                                | Ramp Width (in)       | 48.0  | Yes                    | Ramp XSlope (%)             | 0.9   |
| N/A                                                | Flare Type LT         | N/A   | N/A                    | Flare Type RT               | N/A   |
| N/A                                                | Flare Slope LT (%)    | N/A   | N/A                    | Flare Slope RT (%)          | N/A   |
| N/A                                                | Flare Traversable LT? | N/A   | N/A                    | Flare Traversable RT?       | N/A   |
| N/A                                                | Landing Length (in)   | N/A   | N/A                    | DWS Provided?               | N/A   |
| N/A                                                | Landing Width (in)    | N/A   | N/A                    | DWS Contrast?               | N/A   |
| N/A                                                | Landing Slope (%)     | N/A   | N/A                    | DWS Length (in)             | N/A   |
| N/A                                                | Landing X Slope (%)   | N/A   | N/A                    | DWS Full Width?             | N/A   |
| N/A                                                | Landing Curb? (Y/N)   | N/A   | N/A                    | DWS Offset (in)             | N/A   |
| N/A                                                | Shared Landing?       | N/A   |                        |                             |       |
| N/A                                                | Gutter Ponding?       | N/A   | N/A                    | Gutter Slope (%)            | N/A   |
| N/A                                                | Gutter Lip Ht (in)    | N/A   | N/A                    | Gutter X Slope (%)          | N/A   |
| N/A                                                | Painted X Walk1?      | No    | N/A                    | Painted X Walk2?            | No    |
|                                                    | X Walk 1 Direction    | To NW |                        | X Walk 2 Direction          | To SW |
| N/A                                                | X Walk 1 Width (in)   | N/A   | N/A                    | X Walk 2 Width (in)         | N/A   |
|                                                    | X Walk 1 Slope (%)    | 5.2   |                        | X Walk 2 Slope (%)          | 3.5   |
|                                                    | X Walk 1 X Slope (%)  | 0.9   |                        | X Walk 2 X Slope (%)        | 6.2   |
| N/A                                                | Ramp inside XWalk1?   | N/A   | N/A                    | Ramp inside XWalk2?         | N/A   |
|                                                    | Road Slope (%)        | 0.4   | N/A                    | Clear Space?                | N/A   |
|                                                    | Road X Slope (%)      | 1.0   | N/A                    | Clear Space to XWalk (in)   | N/A   |
| N/A                                                | Any Obstructions?     | N/A   | N/A                    | Storm Grate/Utility Hazard? | N/A   |
|                                                    | Obstruction Type      |       |                        | Storm Grate/Utility Type    |       |
|                                                    |                       | N/A   |                        |                             | N/A   |

Surface Condition? (G/P)

Good