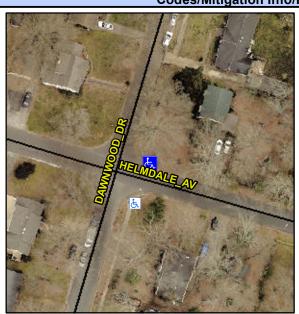

## Access Compliance Report Public Rights-of-Way (Curb Ramps)

Intersection ID: 16329 Main Street: DAWNWOOD\_DR Cross Street: HELMDALE\_AV Location: E

ADA ID: 9F4CDDA70B7B Ramp Type: PerpDiag Initial Pass/Fail: Fail Overall Compliance: No Severity Score: 12.5