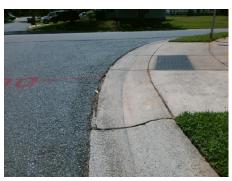

Good

Main Street: CAMBRIDGE\_COMMONS\_DR Cross Street: GREATFORD CT Intersection ID: 28763 Location: NW **Overall Compliance: No Severity Score:** 10 ADA ID: 9F5116FFDD4D Ramp Type: BlendTrans1 Initial Pass/Fail: Fail

## Field Measurements/Component Compliance

Yes

N/A

Surface Condition? (G/P)

Curb Slope (%)

**CAMBRIDGE COMMONS DR** Street 1 Name Stop Condition-Street 1 Street 2 Name Stop Condition-Street 2

Remove & Replace Curb Ramp With Two New Directional Ramps or Equivalent.

**NO RT SW** 

PROW/ADA:

R304.5.1, R304.5.3

None **GREATFORD CT** StopSign Total Cost:

3200.00