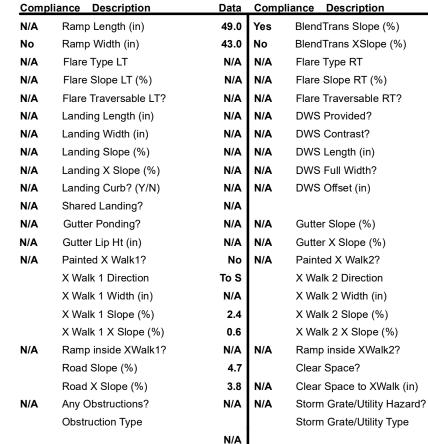

## **Access Compliance Report Public Rights-of-Way** (Curb Ramps)

Data

3.4

4.1

N/A

No

To E

N/A

0.7

4.6

N/A

N/A

N/A

N/A

N/A

N/A