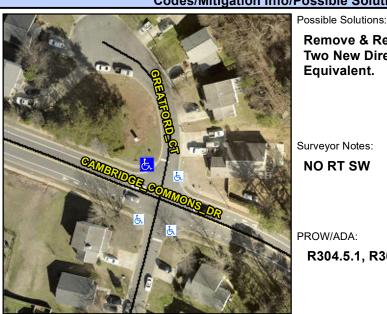

Good

Main Street: CAMBRIDGE\_COMMONS\_DR Cross Street: GREATFORD CT Intersection ID: 28763 Location: NW **Overall Compliance: No Severity Score:** 10 ADA ID: 9F5116FFDD4D Ramp Type: BlendTrans1 Initial Pass/Fail: Fail

**Codes/Mitigation Info/Possible Solution** 

## Field Measurements/Component Compliance

Yes

N/A

Surface Condition? (G/P)

Curb Slope (%)

**CAMBRIDGE COMMONS DR** Street 1 Name Stop Condition-Street 1 Street 2 Name Stop Condition-Street 2

Remove & Replace Curb Ramp With Two New Directional Ramps or Equivalent.

**NO RT SW** 

PROW/ADA:

R304.5.1, R304.5.3

None **GREATFORD CT** StopSign Total Cost:

3200.00