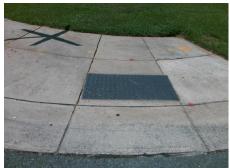

Good

Main Street: CAMBRIDGE\_COMMONS\_DR Cross Street: GREATFORD CT Intersection ID: 28763 Location: NW **Overall Compliance: No Severity Score:** 10 ADA ID: 9F5116FFDD4D Ramp Type: BlendTrans1 Initial Pass/Fail: Fail

## Field Measurements/Component Compliance

Yes

N/A

Surface Condition? (G/P)

Curb Slope (%)

**CAMBRIDGE COMMONS DR** Street 1 Name Stop Condition-Street 1 Street 2 Name Stop Condition-Street 2

Remove & Replace Curb Ramp With Two New Directional Ramps or Equivalent.

**NO RT SW** 

PROW/ADA:

R304.5.1, R304.5.3

None **GREATFORD CT** StopSign Total Cost:

3200.00