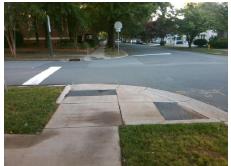

N/A

9.0

Good

Intersection ID: 14305 Main Street: WORTHINGTON\_AV Cross Street: CLEVELAND\_AV Location: N

ADA ID: 9F51EE2B4C8A Ramp Type: Directional1 Initial Pass/Fail: Fail Overall Compliance: No Severity Score: 1.25