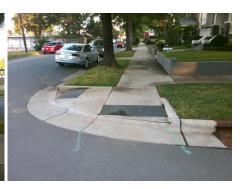

| /Possible Solution            | Field Measurements/Component Compliance |                       |       |                        |                             |
|-------------------------------|-----------------------------------------|-----------------------|-------|------------------------|-----------------------------|
| Possible Solutions:           | Compliance Description                  |                       | Data  | Compliance Description |                             |
| Remove & Replace Entire Ramp. | N/A                                     | Ramp Length (in)      | 49.0  | N/A                    | Grade Break?                |
| ·                             | Yes                                     | Ramp Width (in)       | 60.0  | N/A                    | Grade Break Slope (%)       |
|                               | Yes                                     | Ramp Slope (%)        | 2.2   | N/A                    | Grade Break XSlope (%)      |
|                               | No                                      | Ramp XSlope (%)       | 2.3   |                        |                             |
|                               | N/A                                     | Flare Type LT         | N/A   | N/A                    | Flare Type RT               |
|                               | N/A                                     | Flare Slope LT (%)    | N/A   | N/A                    | Flare Slope RT (%)          |
| Surveyor Notes:               | N/A                                     | Flare Traversable LT? | N/A   | N/A                    | Flare Traversable RT?       |
| N/A                           | N/A                                     | Landing Length (in)   | 0.0   | N/A                    | DWS Provided?               |
|                               | N/A                                     | Landing Width (in)    | 0.0   | N/A                    | DWS Contrast?               |
|                               | N/A                                     | Landing Slope (%)     | 0.0   | N/A                    | DWS Length (in)             |
|                               | N/A                                     | Landing X Slope (%)   | 0.0   | N/A                    | DWS Full Width?             |
| PROW/ADA:                     | N/A                                     | Landing Curb? (Y/N)   | N/A   | N/A                    | DWS Offset LT (in)          |
| R304.5.3                      | N/A                                     | Shared Landing?       | N/A   | N/A                    | DWS Offset RT (in)          |
|                               | N/A                                     | Gutter Ponding?       | 0.0   | N/A                    | Gutter Slope (%)            |
|                               | N/A                                     | Gutter Lip Ht (in)    | 0.0   | N/A                    | Gutter X Slope (%)          |
|                               | N/A                                     | Painted X Walk1?      | No    |                        | Road Slope (%)              |
|                               |                                         | X Walk 1 Direction    | To SE |                        | Road X Slope (%)            |
|                               |                                         | X Walk 1 Width (in)   | N/A   | l                      | Clear Space?                |
|                               |                                         | X Walk 1 Slope (%)    | 0.9   | N/A                    | Clear Space to XWalk (in)   |
|                               |                                         | X Walk 1 X Slope (%)  | 0.2   | N/A                    | Storm Grate/Utility Hazard? |
|                               | N/A                                     | Ramp inside XWalk1?   | N/A   |                        | Storm Grate/Utility Type    |
|                               | N/A                                     | Any Obstructions?     | N/A   |                        |                             |
|                               |                                         |                       |       | •                      |                             |