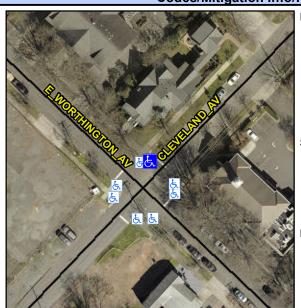

N/A

9.0

Good

Intersection ID: 14305 Main Street: WORTHINGTON\_AV Cross Street: CLEVELAND\_AV Location: N

ADA ID: 9F51EE2B4C8A Ramp Type: Directional1 Initial Pass/Fail: Fail Overall Compliance: No Severity Score: 1.25