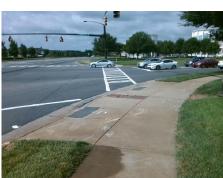

## Access Compliance Report Public Rights-of-Way (Curb Ramps)

Intersection ID: 28255Main Street:REA\_RDCross Street:ARDREY\_KELL\_RDLocation:NWADA ID: 9F54DBBC5D84Ramp Type:PerpInitial Pass/Fail:FailOverall Compliance:NoSeverity Score:21.25

Total Cost:

1850.00

| Field Measurements/Component Compliance |                             |       |      |                             |      |  |
|-----------------------------------------|-----------------------------|-------|------|-----------------------------|------|--|
| Comp                                    | Compliance Description Data |       | Comp | liance Description          | Data |  |
| N/A                                     | Ramp Length (in)            | 74.0  | No   | Ramp Slope (%)              | 10.8 |  |
| No                                      | Ramp Width (in)             | 39.0  | Yes  | Ramp XSlope (%)             | 0.2  |  |
| N/A                                     | Flare Type LT               | N/A   | N/A  | Flare Type RT               | N/A  |  |
| N/A                                     | Flare Slope LT (%)          | N/A   | N/A  | Flare Slope RT (%)          | N/A  |  |
| N/A                                     | Flare Traversable LT?       | N/A   | N/A  | Flare Traversable RT?       | N/A  |  |
| N/A                                     | Landing Length (in)         | N/A   | N/A  | DWS Provided?               | N/A  |  |
| N/A                                     | Landing Width (in)          | N/A   | N/A  | DWS Contrast?               | N/A  |  |
| N/A                                     | Landing Slope (%)           | N/A   | N/A  | DWS Length (in)             | N/A  |  |
| N/A                                     | Landing X Slope (%)         | N/A   | N/A  | DWS Full Width?             | N/A  |  |
| N/A                                     | Landing Curb? (Y/N)         | N/A   | N/A  | DWS Offset (in)             | N/A  |  |
| N/A                                     | Shared Landing?             | N/A   |      |                             |      |  |
| N/A                                     | Gutter Ponding?             | N/A   | N/A  | Gutter Slope (%)            | N/A  |  |
| N/A                                     | Gutter Lip Ht (in)          | N/A   | N/A  | Gutter X Slope (%)          | N/A  |  |
| N/A                                     | Painted X Walk1?            | Yes   | N/A  | Painted X Walk2?            | N/A  |  |
|                                         | X Walk 1 Direction          | To E  |      | X Walk 2 Direction          | N/A  |  |
| N/A                                     | X Walk 1 Width (in)         | 102.0 | N/A  | X Walk 2 Width (in)         | N/A  |  |
|                                         | X Walk 1 Slope (%)          | 0.1   |      | X Walk 2 Slope (%)          | N/A  |  |
|                                         | X Walk 1 X Slope (%)        | 0.6   |      | X Walk 2 X Slope (%)        | N/A  |  |
| N/A                                     | Ramp inside XWalk1?         | Yes   | N/A  | Ramp inside XWalk2?         | N/A  |  |
|                                         | Road Slope (%)              | N/A   | N/A  | Clear Space?                | N/A  |  |
|                                         | Road X Slope (%)            | N/A   | N/A  | Clear Space to XWalk (in)   | N/A  |  |
| N/A                                     | Any Obstructions?           | N/A   | N/A  | Storm Grate/Utility Hazard? | N/A  |  |
|                                         | Obstruction Type            |       |      | Storm Grate/Utility Type    |      |  |
|                                         |                             | N/A   |      |                             | N/A  |  |
|                                         |                             |       | Yes  | Surface Condition? (G/P)    | Good |  |