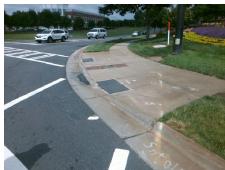

## Access Compliance Report Public Rights-of-Way (Curb Ramps)

Intersection ID: 28255Main Street:REA\_RDCross Street:ARDREY\_KELL\_RDLocation:NWADA ID: 9F54DBBC5D84Ramp Type:PerpInitial Pass/Fail:FailOverall Compliance:NoSeverity Score:21.25

Total Cost:

1850.00

| Field Measurements/Component Compliance |                             |       |      |                             |      |  |
|-----------------------------------------|-----------------------------|-------|------|-----------------------------|------|--|
| Comp                                    | Compliance Description Data |       | Comp | liance Description          | Data |  |
| N/A                                     | Ramp Length (in)            | 74.0  | No   | Ramp Slope (%)              | 10.8 |  |
| No                                      | Ramp Width (in)             | 39.0  | Yes  | Ramp XSlope (%)             | 0.2  |  |
| N/A                                     | Flare Type LT               | N/A   | N/A  | Flare Type RT               | N/A  |  |
| N/A                                     | Flare Slope LT (%)          | N/A   | N/A  | Flare Slope RT (%)          | N/A  |  |
| N/A                                     | Flare Traversable LT?       | N/A   | N/A  | Flare Traversable RT?       | N/A  |  |
| N/A                                     | Landing Length (in)         | N/A   | N/A  | DWS Provided?               | N/A  |  |
| N/A                                     | Landing Width (in)          | N/A   | N/A  | DWS Contrast?               | N/A  |  |
| N/A                                     | Landing Slope (%)           | N/A   | N/A  | DWS Length (in)             | N/A  |  |
| N/A                                     | Landing X Slope (%)         | N/A   | N/A  | DWS Full Width?             | N/A  |  |
| N/A                                     | Landing Curb? (Y/N)         | N/A   | N/A  | DWS Offset (in)             | N/A  |  |
| N/A                                     | Shared Landing?             | N/A   |      |                             |      |  |
| N/A                                     | Gutter Ponding?             | N/A   | N/A  | Gutter Slope (%)            | N/A  |  |
| N/A                                     | Gutter Lip Ht (in)          | N/A   | N/A  | Gutter X Slope (%)          | N/A  |  |
| N/A                                     | Painted X Walk1?            | Yes   | N/A  | Painted X Walk2?            | N/A  |  |
|                                         | X Walk 1 Direction          | To E  |      | X Walk 2 Direction          | N/A  |  |
| N/A                                     | X Walk 1 Width (in)         | 102.0 | N/A  | X Walk 2 Width (in)         | N/A  |  |
|                                         | X Walk 1 Slope (%)          | 0.1   |      | X Walk 2 Slope (%)          | N/A  |  |
|                                         | X Walk 1 X Slope (%)        | 0.6   |      | X Walk 2 X Slope (%)        | N/A  |  |
| N/A                                     | Ramp inside XWalk1?         | Yes   | N/A  | Ramp inside XWalk2?         | N/A  |  |
|                                         | Road Slope (%)              | N/A   | N/A  | Clear Space?                | N/A  |  |
|                                         | Road X Slope (%)            | N/A   | N/A  | Clear Space to XWalk (in)   | N/A  |  |
| N/A                                     | Any Obstructions?           | N/A   | N/A  | Storm Grate/Utility Hazard? | N/A  |  |
|                                         | Obstruction Type            |       |      | Storm Grate/Utility Type    |      |  |
|                                         |                             | N/A   |      |                             | N/A  |  |
|                                         |                             |       | Yes  | Surface Condition? (G/P)    | Good |  |