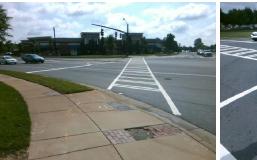

## Access Compliance Report Public Rights-of-Way (Curb Ramps)

Intersection ID: 28255Main Street:REA\_RDCross Street:ARDREY\_KELL\_RDLocation:NWADA ID: 9F54DBBC5D84Ramp Type:PerpInitial Pass/Fail:FailOverall Compliance:NoSeverity Score:21.25

Total Cost:

1850.00

| Field Measurements/Component Compliance |                             |       |      |                             |      |  |
|-----------------------------------------|-----------------------------|-------|------|-----------------------------|------|--|
| Comp                                    | Compliance Description Data |       | Comp | liance Description          | Data |  |
| N/A                                     | Ramp Length (in)            | 74.0  | No   | Ramp Slope (%)              | 10.8 |  |
| No                                      | Ramp Width (in)             | 39.0  | Yes  | Ramp XSlope (%)             | 0.2  |  |
| N/A                                     | Flare Type LT               | N/A   | N/A  | Flare Type RT               | N/A  |  |
| N/A                                     | Flare Slope LT (%)          | N/A   | N/A  | Flare Slope RT (%)          | N/A  |  |
| N/A                                     | Flare Traversable LT?       | N/A   | N/A  | Flare Traversable RT?       | N/A  |  |
| N/A                                     | Landing Length (in)         | N/A   | N/A  | DWS Provided?               | N/A  |  |
| N/A                                     | Landing Width (in)          | N/A   | N/A  | DWS Contrast?               | N/A  |  |
| N/A                                     | Landing Slope (%)           | N/A   | N/A  | DWS Length (in)             | N/A  |  |
| N/A                                     | Landing X Slope (%)         | N/A   | N/A  | DWS Full Width?             | N/A  |  |
| N/A                                     | Landing Curb? (Y/N)         | N/A   | N/A  | DWS Offset (in)             | N/A  |  |
| N/A                                     | Shared Landing?             | N/A   |      |                             |      |  |
| N/A                                     | Gutter Ponding?             | N/A   | N/A  | Gutter Slope (%)            | N/A  |  |
| N/A                                     | Gutter Lip Ht (in)          | N/A   | N/A  | Gutter X Slope (%)          | N/A  |  |
| N/A                                     | Painted X Walk1?            | Yes   | N/A  | Painted X Walk2?            | N/A  |  |
|                                         | X Walk 1 Direction          | To E  |      | X Walk 2 Direction          | N/A  |  |
| N/A                                     | X Walk 1 Width (in)         | 102.0 | N/A  | X Walk 2 Width (in)         | N/A  |  |
|                                         | X Walk 1 Slope (%)          | 0.1   |      | X Walk 2 Slope (%)          | N/A  |  |
|                                         | X Walk 1 X Slope (%)        | 0.6   |      | X Walk 2 X Slope (%)        | N/A  |  |
| N/A                                     | Ramp inside XWalk1?         | Yes   | N/A  | Ramp inside XWalk2?         | N/A  |  |
|                                         | Road Slope (%)              | N/A   | N/A  | Clear Space?                | N/A  |  |
|                                         | Road X Slope (%)            | N/A   | N/A  | Clear Space to XWalk (in)   | N/A  |  |
| N/A                                     | Any Obstructions?           | N/A   | N/A  | Storm Grate/Utility Hazard? | N/A  |  |
|                                         | Obstruction Type            |       |      | Storm Grate/Utility Type    |      |  |
|                                         |                             | N/A   |      |                             | N/A  |  |
|                                         |                             |       | Yes  | Surface Condition? (G/P)    | Good |  |