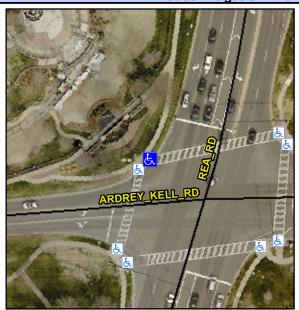

## Access Compliance Report Public Rights-of-Way (Curb Ramps)

Intersection ID: 28255Main Street:REA\_RDCross Street:ARDREY\_KELL\_RDLocation:NWADA ID: 9F54DBBC5D84Ramp Type:PerpInitial Pass/Fail:FailOverall Compliance:NoSeverity Score:21.25