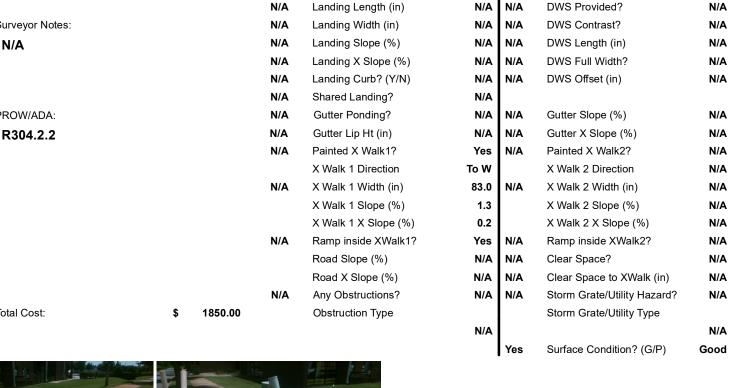

## Field Measurements/Component Compliance

No

Yes

N/A

N/A

N/A

Compliance Description

Ramp Slope (%)

Ramp XSlope (%)

Flare Slope RT (%)

Flare Traversable RT?

Flare Type RT

Data

73.0

48.0

N/A

| 71 OSSIBIC COIDLIOII          |
|-------------------------------|
| Possible Solutions:           |
| Remove & Replace Entire Ramp. |
|                               |
|                               |
|                               |
|                               |
|                               |
| Surveyor Notes:               |
| N/A                           |
|                               |
|                               |
|                               |
| PROW/ADA:                     |
| R304.2.2                      |
|                               |
|                               |
| ı                             |
|                               |
|                               |

Compliance Description

N/A

Yes

N/A

N/A

N/A

Ramp Length (in)

Ramp Width (in)

Flare Slope LT (%)

Flare Traversable LT?

Flare Type LT