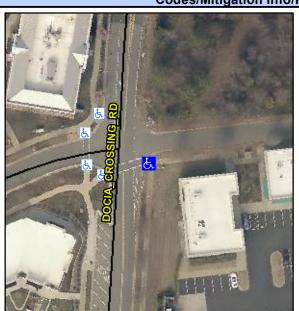

Main Street: PROSPERITY CROSSING DR Cross Street: DOCIA CROSSING RD Intersection ID: 49101 Location: SE Initial Pass/Fail: Fail **Overall Compliance: No** 25

**Codes/Mitigation Info/Possible Solution** 

N/A

N/A

| Street 1 Name           | DOCIA CROSSING RD |
|-------------------------|-------------------|
| Stop Condition-Street 2 | None              |
| Street 2 Name           | N/A               |
| Stop Condition-Street 1 | N/A               |