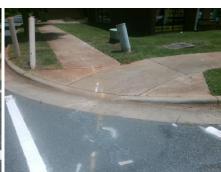

Ramp Type: Perp

| 71 OSSIBIC COIDLIOII          |
|-------------------------------|
| Possible Solutions:           |
| Remove & Replace Entire Ramp. |
|                               |
|                               |
|                               |
|                               |
|                               |
| Surveyor Notes:               |
| N/A                           |
|                               |
|                               |
|                               |
| PROW/ADA:                     |
| R304.2.2                      |
|                               |
|                               |
| ı                             |
|                               |
|                               |