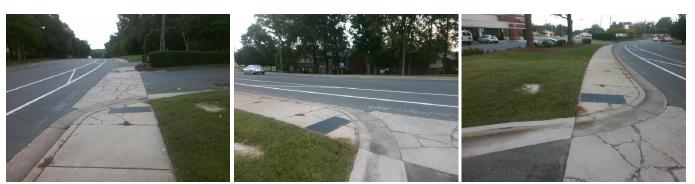

## Access Compliance Report Public Rights-of-Way (Curb Ramps)

| Intersection ID: 10033988                                                                                       | Main St                 | reet: PARK_RD                | Cross     | Street:                                                               | N/A                   | Location: | NW                          |                             |      |  |
|-----------------------------------------------------------------------------------------------------------------|-------------------------|------------------------------|-----------|-----------------------------------------------------------------------|-----------------------|-----------|-----------------------------|-----------------------------|------|--|
| ADA ID: 9F5F7212A511                                                                                            | Ramp Type: Directional2 |                              |           | Initial Pass/Fail: Fail Overall Compliance: No                        |                       |           |                             |                             | 1.25 |  |
|                                                                                                                 |                         |                              | Initial I |                                                                       |                       |           |                             |                             | 1.25 |  |
| Codes/Mitigation Info/Possible Solution                                                                         |                         |                              |           | Field Measurements/Component Compliance   Compliance Description Data |                       |           |                             |                             |      |  |
| a him                                                                                                           |                         | Possible Solutions:          |           | Compliance Description                                                |                       |           | Data Compliance Description |                             |      |  |
|                                                                                                                 |                         | Remove & Replace Entire Ramp |           | N/A                                                                   | Ramp Length (in)      | 60.0      | N/A                         | Grade Break?                | N/A  |  |
|                                                                                                                 | The Assort              |                              |           | Yes                                                                   | Ramp Width (in)       | 48.0      | N/A                         | Grade Break Slope (%)       | 0.0  |  |
|                                                                                                                 | A. S.                   | 1                            |           | Yes                                                                   | Ramp Slope (%)        | 6.0       | N/A                         | Grade Break XSlope (%)      | 0.0  |  |
|                                                                                                                 |                         |                              |           | No                                                                    | Ramp XSlope (%)       | 5.0       |                             |                             |      |  |
|                                                                                                                 | and the second          |                              |           | N/A                                                                   | Flare Type LT         | N/A       | N/A                         | Flare Type RT               | N/A  |  |
|                                                                                                                 |                         |                              |           | N/A                                                                   | Flare Slope LT (%)    | N/A       | N/A                         | Flare Slope RT (%)          | 0.0  |  |
| to a large                                                                                                      | · · · ·                 | Surveyor Notes:              |           | N/A                                                                   | Flare Traversable LT? | N/A       | N/A                         | Flare Traversable RT?       | N/A  |  |
|                                                                                                                 | States and              | N/A                          |           | N/A                                                                   | Landing Length (in)   | 0.0       | N/A                         | DWS Provided?               | N/A  |  |
|                                                                                                                 |                         |                              |           | N/A                                                                   | Landing Width (in)    | 0.0       | N/A                         | DWS Contrast?               | N/A  |  |
| the second se |                         | 2                            |           | N/A                                                                   | Landing Slope (%)     | 0.0       | N/A                         | DWS Length (in)             | N/A  |  |
|                                                                                                                 |                         |                              |           | N/A                                                                   | Landing X Slope (%)   | 0.0       | N/A                         | DWS Full Width?             | N/A  |  |
| 5                                                                                                               | 10 23%                  | PROW/ADA:                    |           | N/A                                                                   | Landing Curb? (Y/N)   | N/A       | N/A                         | DWS Offset LT (in)          | N/A  |  |
| 10. 100                                                                                                         | 1 100                   | R304.5.3                     |           | N/A                                                                   | Shared Landing?       | N/A       | N/A                         | DWS Offset RT (in)          | N/A  |  |
|                                                                                                                 |                         |                              |           | N/A                                                                   | Gutter Ponding?       | 0.0       | N/A                         | Gutter Slope (%)            | N/A  |  |
|                                                                                                                 |                         |                              |           | N/A                                                                   | Gutter Lip Ht (in)    | 0.0       | N/A                         | Gutter X Slope (%)          | N/A  |  |
|                                                                                                                 |                         | §                            |           | N/A                                                                   | Painted X Walk1?      | No        |                             | Road Slope (%)              | 2.6  |  |
| Street 1 Name                                                                                                   | ENTRANCE                |                              |           |                                                                       | X Walk 1 Direction    | To SE     |                             | Road X Slope (%)            | 0.5  |  |
| Stop Condition-Street 1                                                                                         | StopSign                |                              |           |                                                                       | X Walk 1 Width (in)   | N/A       |                             | Clear Space?                | N/A  |  |
| Street 2 Name                                                                                                   | N/A                     |                              |           |                                                                       | X Walk 1 Slope (%)    | 2.6       | N/A                         | Clear Space to XWalk (in)   | N/A  |  |
| Stop Condition-Street 2                                                                                         | N/A                     |                              |           |                                                                       | X Walk 1 X Slope (%)  | 0.5       | N/A                         | Storm Grate/Utility Hazard? | N/A  |  |
|                                                                                                                 |                         |                              |           | N/A                                                                   | Ramp inside XWalk1?   | N/A       |                             | Storm Grate/Utility Type    |      |  |
|                                                                                                                 |                         |                              |           | N/A                                                                   | Any Obstructions?     | N/A       |                             |                             | N/A  |  |
|                                                                                                                 |                         | Total Cost: \$               | 1800.00   |                                                                       | Obstruction Type      |           | Yes                         | Surface Condition? (G/P)    | Good |  |
|                                                                                                                 |                         |                              |           |                                                                       |                       | N/A       | N/A                         | Curb Slope (%)              | 6.7  |  |