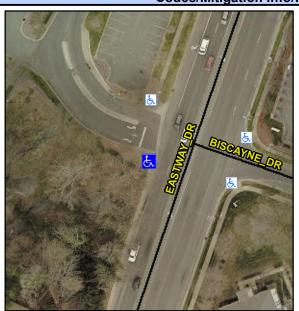

## Access Compliance Report Public Rights-of-Way (Curb Ramps)

Data

Intersection ID: N/A Main Street: EASTWAY\_DR Cross Street: N/A Location: SW

ADA ID: 9F6472C8F1BF Ramp Type: Directional2 Initial Pass/Fail: Fail Overall Compliance: No Severity Score: 48.75