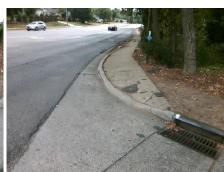

## Field Measurements/Component Compliance

Compliance Description

Data

Street 1 Name ENTRANCE
Stop Condition-Street 1 StopSign
Street 2 Name N/A
Stop Condition-Street 2 N/A

| Possible Solutions:           | Compli | ance  | Description     |
|-------------------------------|--------|-------|-----------------|
| Remove & Replace Entire Ramp. | N/A    | Ram   | Length (in)     |
| ·                             | No     | Ram   | Width (in)      |
|                               | No     | Ramp  | Slope (%)       |
|                               | Yes    | Ramp  | XSlope (%)      |
|                               | N/A    | Flare | Type LT         |
|                               | N/A    | Flare | Slope LT (%)    |
| Surveyor Notes:               | N/A    | Flare | Traversable LT  |
| N/A                           | N/A    | Landi | ng Length (in)  |
|                               | N/A    | Landi | ng Width (in)   |
|                               | N/A    | Landi | ng Slope (%)    |
|                               | N/A    | Landi | ng X Slope (%   |
| PROW/ADA:                     | N/A    | Landi | ng Curb? (Y/N   |
| R304.5.1, R304.2.2, R302.7    | N/A    | Share | ed Landing?     |
|                               | N/A    | Gutte | er Ponding?     |
|                               | N/A    | Gutte | er Lip Ht (in)  |
|                               | N/A    | Paint | ed X Walk1?     |
|                               |        | X Wa  | lk 1 Direction  |
|                               |        | X Wa  | lk 1 Width (in) |
|                               |        | X Wa  | lk 1 Slope (%)  |
|                               |        | X Wa  | lk 1 X Slope (% |