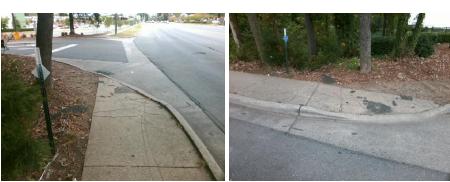

## Field Measurements/Component Compliance

Compliance Description

Data

Street 1 Name ENTRANCE
Stop Condition-Street 1 StopSign
Street 2 Name N/A
Stop Condition-Street 2 N/A

| Possible Solutions:           | Compli | ance  | Description     |
|-------------------------------|--------|-------|-----------------|
| Remove & Replace Entire Ramp. | N/A    | Ram   | Length (in)     |
| ·                             | No     | Ram   | Width (in)      |
|                               | No     | Ramp  | Slope (%)       |
|                               | Yes    | Ramp  | XSlope (%)      |
|                               | N/A    | Flare | Type LT         |
|                               | N/A    | Flare | Slope LT (%)    |
| Surveyor Notes:               | N/A    | Flare | Traversable LT  |
| N/A                           | N/A    | Landi | ng Length (in)  |
|                               | N/A    | Landi | ng Width (in)   |
|                               | N/A    | Landi | ng Slope (%)    |
|                               | N/A    | Landi | ng X Slope (%   |
| PROW/ADA:                     | N/A    | Landi | ng Curb? (Y/N   |
| R304.5.1, R304.2.2, R302.7    | N/A    | Share | ed Landing?     |
|                               | N/A    | Gutte | er Ponding?     |
|                               | N/A    | Gutte | er Lip Ht (in)  |
|                               | N/A    | Paint | ed X Walk1?     |
|                               |        | X Wa  | lk 1 Direction  |
|                               |        | X Wa  | lk 1 Width (in) |
|                               |        | X Wa  | lk 1 Slope (%)  |
|                               |        | X Wa  | lk 1 X Slope (% |