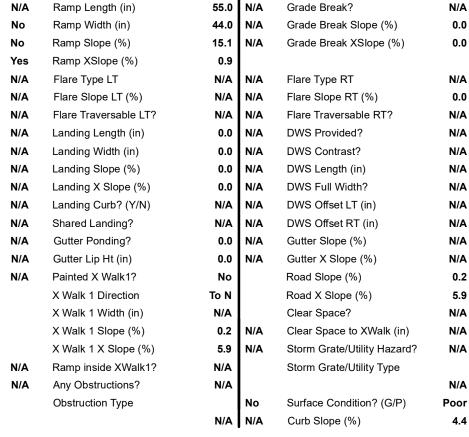

## Field Measurements/Component Compliance

Compliance Description

Data

Street 1 Name ENTRANCE
Stop Condition-Street 1 StopSign
Street 2 Name N/A
Stop Condition-Street 2 N/A

| Possible Solutions:           | Compli | ance  | Description     |
|-------------------------------|--------|-------|-----------------|
| Remove & Replace Entire Ramp. | N/A    | Ram   | Length (in)     |
| ·                             | No     | Ram   | Width (in)      |
|                               | No     | Ramp  | Slope (%)       |
|                               | Yes    | Ramp  | XSlope (%)      |
|                               | N/A    | Flare | Type LT         |
|                               | N/A    | Flare | Slope LT (%)    |
| Surveyor Notes:               | N/A    | Flare | Traversable LT  |
| N/A                           | N/A    | Landi | ng Length (in)  |
|                               | N/A    | Landi | ng Width (in)   |
|                               | N/A    | Landi | ng Slope (%)    |
|                               | N/A    | Landi | ng X Slope (%   |
| PROW/ADA:                     | N/A    | Landi | ng Curb? (Y/N   |
| R304.5.1, R304.2.2, R302.7    | N/A    | Share | ed Landing?     |
|                               | N/A    | Gutte | er Ponding?     |
|                               | N/A    | Gutte | er Lip Ht (in)  |
|                               | N/A    | Paint | ed X Walk1?     |
|                               |        | X Wa  | lk 1 Direction  |
|                               |        | X Wa  | lk 1 Width (in) |
|                               |        | X Wa  | lk 1 Slope (%)  |
|                               |        | X Wa  | lk 1 X Slope (% |