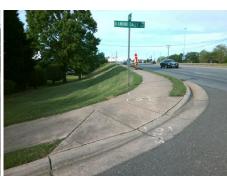

## **Access Compliance Report Public Rights-of-Way** (Curb Ramps)

Intersection ID: N/A Main Street: TRYON ST **Cross Street: DIAMOND CREEK CIR** Location: ADA ID: 9F6B0A04DAAC Ramp Type: PerpDiag Initial Pass/Fail: Fail **Overall Compliance: No** Severity Score: 46.25

**Remove & Replace Curb Ramp With** Two New Directional Ramps or Equivalent.

Surveyor Notes:

N/A

PROW/ADA:

R304.5.3

Not Found, R304.5.1, R304.2.2,

Total Cost: 3200.00

| Fleid Measurements/Component Compliance |                        |                       |       |                        |                             |       |
|-----------------------------------------|------------------------|-----------------------|-------|------------------------|-----------------------------|-------|
|                                         | Compliance Description |                       | Data  | Compliance Description |                             | Data  |
|                                         | N/A                    | Ramp Length (in)      | 77.0  | No                     | Ramp Slope (%)              | 9.2   |
|                                         | No                     | Ramp Width (in)       | 46.0  | No                     | Ramp XSlope (%)             | 11.2  |
|                                         | N/A                    | Flare Type LT         | N/A   | N/A                    | Flare Type RT               | N/A   |
|                                         | N/A                    | Flare Slope LT (%)    | N/A   | N/A                    | Flare Slope RT (%)          | N/A   |
|                                         | N/A                    | Flare Traversable LT? | N/A   | N/A                    | Flare Traversable RT?       | N/A   |
|                                         | N/A                    | Landing Length (in)   | N/A   | N/A                    | DWS Provided?               | N/A   |
|                                         | N/A                    | Landing Width (in)    | N/A   | N/A                    | DWS Contrast?               | N/A   |
|                                         | N/A                    | Landing Slope (%)     | N/A   | N/A                    | DWS Length (in)             | N/A   |
|                                         | N/A                    | Landing X Slope (%)   | N/A   | N/A                    | DWS Full Width?             | N/A   |
|                                         | N/A                    | Landing Curb? (Y/N)   | N/A   | N/A                    | DWS Offset (in)             | N/A   |
|                                         | N/A                    | Shared Landing?       | N/A   |                        |                             |       |
|                                         | N/A                    | Gutter Ponding?       | N/A   | N/A                    | Gutter Slope (%)            | N/A   |
|                                         | N/A                    | Gutter Lip Ht (in)    | N/A   | N/A                    | Gutter X Slope (%)          | N/A   |
|                                         | N/A                    | Painted X Walk1?      | No    | N/A                    | Painted X Walk2?            | No    |
|                                         |                        | X Walk 1 Direction    | To NE |                        | X Walk 2 Direction          | To NW |
|                                         | N/A                    | X Walk 1 Width (in)   | N/A   | N/A                    | X Walk 2 Width (in)         | N/A   |
|                                         |                        | X Walk 1 Slope (%)    | 9.3   |                        | X Walk 2 Slope (%)          | 8.6   |
|                                         |                        | X Walk 1 X Slope (%)  | 2.3   |                        | X Walk 2 X Slope (%)        | 1.5   |
|                                         | N/A                    | Ramp inside XWalk1?   | N/A   | N/A                    | Ramp inside XWalk2?         | N/A   |
|                                         |                        | Road Slope (%)        | 8.2   | N/A                    | Clear Space?                | N/A   |
|                                         |                        | Road X Slope (%)      | 4.8   | N/A                    | Clear Space to XWalk (in)   | N/A   |
|                                         | N/A                    | Any Obstructions?     | N/A   | N/A                    | Storm Grate/Utility Hazard? | N/A   |
|                                         |                        | Obstruction Type      |       |                        | Storm Grate/Utility Type    |       |
|                                         |                        |                       | N/A   |                        |                             | N/A   |
|                                         |                        |                       |       | Yes                    | Surface Condition? (G/P)    | Good  |
|                                         | 4                      |                       |       |                        |                             |       |