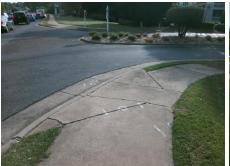

## **Access Compliance Report Public Rights-of-Way** (Curb Ramps)

Intersection ID: N/A Main Street: TRYON ST **Cross Street: DIAMOND CREEK CIR** Location: ADA ID: 9F6B0A04DAAC Ramp Type: PerpDiag Initial Pass/Fail: Fail **Overall Compliance: No** Severity Score: 46.25

**Remove & Replace Curb Ramp With** Two New Directional Ramps or Equivalent.

Surveyor Notes:

N/A

PROW/ADA:

R304.5.3

Not Found, R304.5.1, R304.2.2,

Total Cost: 3200.00

| Fleid Measurements/Component Compliance |                        |                       |       |                        |                             |       |
|-----------------------------------------|------------------------|-----------------------|-------|------------------------|-----------------------------|-------|
|                                         | Compliance Description |                       | Data  | Compliance Description |                             | Data  |
|                                         | N/A                    | Ramp Length (in)      | 77.0  | No                     | Ramp Slope (%)              | 9.2   |
|                                         | No                     | Ramp Width (in)       | 46.0  | No                     | Ramp XSlope (%)             | 11.2  |
|                                         | N/A                    | Flare Type LT         | N/A   | N/A                    | Flare Type RT               | N/A   |
|                                         | N/A                    | Flare Slope LT (%)    | N/A   | N/A                    | Flare Slope RT (%)          | N/A   |
|                                         | N/A                    | Flare Traversable LT? | N/A   | N/A                    | Flare Traversable RT?       | N/A   |
|                                         | N/A                    | Landing Length (in)   | N/A   | N/A                    | DWS Provided?               | N/A   |
|                                         | N/A                    | Landing Width (in)    | N/A   | N/A                    | DWS Contrast?               | N/A   |
|                                         | N/A                    | Landing Slope (%)     | N/A   | N/A                    | DWS Length (in)             | N/A   |
|                                         | N/A                    | Landing X Slope (%)   | N/A   | N/A                    | DWS Full Width?             | N/A   |
|                                         | N/A                    | Landing Curb? (Y/N)   | N/A   | N/A                    | DWS Offset (in)             | N/A   |
|                                         | N/A                    | Shared Landing?       | N/A   |                        |                             |       |
|                                         | N/A                    | Gutter Ponding?       | N/A   | N/A                    | Gutter Slope (%)            | N/A   |
|                                         | N/A                    | Gutter Lip Ht (in)    | N/A   | N/A                    | Gutter X Slope (%)          | N/A   |
|                                         | N/A                    | Painted X Walk1?      | No    | N/A                    | Painted X Walk2?            | No    |
|                                         |                        | X Walk 1 Direction    | To NE |                        | X Walk 2 Direction          | To NW |
|                                         | N/A                    | X Walk 1 Width (in)   | N/A   | N/A                    | X Walk 2 Width (in)         | N/A   |
|                                         |                        | X Walk 1 Slope (%)    | 9.3   |                        | X Walk 2 Slope (%)          | 8.6   |
|                                         |                        | X Walk 1 X Slope (%)  | 2.3   |                        | X Walk 2 X Slope (%)        | 1.5   |
|                                         | N/A                    | Ramp inside XWalk1?   | N/A   | N/A                    | Ramp inside XWalk2?         | N/A   |
|                                         |                        | Road Slope (%)        | 8.2   | N/A                    | Clear Space?                | N/A   |
|                                         |                        | Road X Slope (%)      | 4.8   | N/A                    | Clear Space to XWalk (in)   | N/A   |
|                                         | N/A                    | Any Obstructions?     | N/A   | N/A                    | Storm Grate/Utility Hazard? | N/A   |
|                                         |                        | Obstruction Type      |       |                        | Storm Grate/Utility Type    |       |
|                                         |                        |                       | N/A   |                        |                             | N/A   |
|                                         |                        |                       |       | Yes                    | Surface Condition? (G/P)    | Good  |
|                                         | 4                      |                       |       |                        |                             |       |