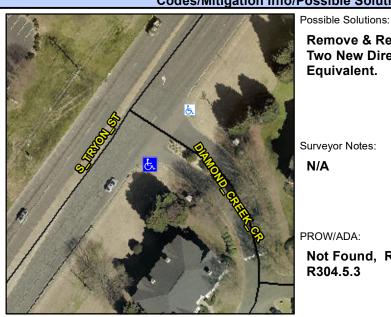

## **Access Compliance Report Public Rights-of-Way** (Curb Ramps)

Intersection ID: N/A Main Street: TRYON ST **Cross Street: DIAMOND CREEK CIR** Location: ADA ID: 9F6B0A04DAAC Ramp Type: PerpDiag Initial Pass/Fail: Fail **Overall Compliance: No** Severity Score: 46.25

**Codes/Mitigation Info/Possible Solution** 

Field Measurements/Component Compliance

Street 1 Name Stop Condition-Street 2 Street 2 Name Stop Condition-Street 1 DIAMOND CREEK CIR StopSign **S TRYON ST** None

**Remove & Replace Curb Ramp With** Two New Directional Ramps or Equivalent.

Surveyor Notes:

N/A

PROW/ADA:

R304.5.3

Not Found, R304.5.1, R304.2.2,

Total Cost: 3200.00

| Fleid Measurements/Component Compliance |                        |                       |       |                        |                             |       |
|-----------------------------------------|------------------------|-----------------------|-------|------------------------|-----------------------------|-------|
|                                         | Compliance Description |                       | Data  | Compliance Description |                             | Data  |
|                                         | N/A                    | Ramp Length (in)      | 77.0  | No                     | Ramp Slope (%)              | 9.2   |
|                                         | No                     | Ramp Width (in)       | 46.0  | No                     | Ramp XSlope (%)             | 11.2  |
|                                         | N/A                    | Flare Type LT         | N/A   | N/A                    | Flare Type RT               | N/A   |
|                                         | N/A                    | Flare Slope LT (%)    | N/A   | N/A                    | Flare Slope RT (%)          | N/A   |
|                                         | N/A                    | Flare Traversable LT? | N/A   | N/A                    | Flare Traversable RT?       | N/A   |
|                                         | N/A                    | Landing Length (in)   | N/A   | N/A                    | DWS Provided?               | N/A   |
|                                         | N/A                    | Landing Width (in)    | N/A   | N/A                    | DWS Contrast?               | N/A   |
|                                         | N/A                    | Landing Slope (%)     | N/A   | N/A                    | DWS Length (in)             | N/A   |
|                                         | N/A                    | Landing X Slope (%)   | N/A   | N/A                    | DWS Full Width?             | N/A   |
|                                         | N/A                    | Landing Curb? (Y/N)   | N/A   | N/A                    | DWS Offset (in)             | N/A   |
|                                         | N/A                    | Shared Landing?       | N/A   |                        |                             |       |
|                                         | N/A                    | Gutter Ponding?       | N/A   | N/A                    | Gutter Slope (%)            | N/A   |
|                                         | N/A                    | Gutter Lip Ht (in)    | N/A   | N/A                    | Gutter X Slope (%)          | N/A   |
|                                         | N/A                    | Painted X Walk1?      | No    | N/A                    | Painted X Walk2?            | No    |
|                                         |                        | X Walk 1 Direction    | To NE |                        | X Walk 2 Direction          | To NW |
|                                         | N/A                    | X Walk 1 Width (in)   | N/A   | N/A                    | X Walk 2 Width (in)         | N/A   |
|                                         |                        | X Walk 1 Slope (%)    | 9.3   |                        | X Walk 2 Slope (%)          | 8.6   |
|                                         |                        | X Walk 1 X Slope (%)  | 2.3   |                        | X Walk 2 X Slope (%)        | 1.5   |
|                                         | N/A                    | Ramp inside XWalk1?   | N/A   | N/A                    | Ramp inside XWalk2?         | N/A   |
|                                         |                        | Road Slope (%)        | 8.2   | N/A                    | Clear Space?                | N/A   |
|                                         |                        | Road X Slope (%)      | 4.8   | N/A                    | Clear Space to XWalk (in)   | N/A   |
|                                         | N/A                    | Any Obstructions?     | N/A   | N/A                    | Storm Grate/Utility Hazard? | N/A   |
|                                         |                        | Obstruction Type      |       |                        | Storm Grate/Utility Type    |       |
|                                         |                        |                       | N/A   |                        |                             | N/A   |
|                                         |                        |                       |       | Yes                    | Surface Condition? (G/P)    | Good  |
|                                         | 4                      |                       |       |                        |                             |       |