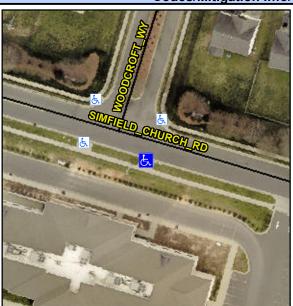

## **Access Compliance Report Public Rights-of-Way** (Curb Ramps)

Intersection ID: 29698 Main Street: SIMFIELD\_CHURCH\_RD **Cross Street: WOODCROFT WY** Location: SE Initial Pass/Fail: Fail **Overall Compliance: No ADA ID: 9F6BFBBAFC0D** Ramp Type: Perp **Severity Score:** 8.75

## **Field Measurements/Component Compliance**

| Street 1 Name           | SIMFIELD CHURCH RD |
|-------------------------|--------------------|
| Stop Condition-Street 2 | None               |
| Street 2 Name           | N/A                |
| Stop Condition-Street 1 | N/A                |