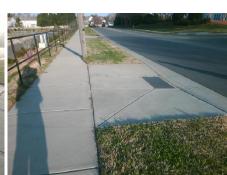

| Possible Solutions:           |  |  |  |
|-------------------------------|--|--|--|
| Remove & Replace Entire Ramp. |  |  |  |
|                               |  |  |  |
|                               |  |  |  |
|                               |  |  |  |
|                               |  |  |  |
| Surveyor Notes:               |  |  |  |
| N/A                           |  |  |  |
|                               |  |  |  |
|                               |  |  |  |
| PROW/ADA:                     |  |  |  |
|                               |  |  |  |
| Not Found, R304.5.1           |  |  |  |
|                               |  |  |  |
|                               |  |  |  |
|                               |  |  |  |
|                               |  |  |  |
|                               |  |  |  |

1850.00

| Comp | liance Description    | Data | Comp | liance Description          | Data |
|------|-----------------------|------|------|-----------------------------|------|
| N/A  | Ramp Length (in)      | 95.5 | Yes  | Ramp Slope (%)              | 7.5  |
| No   | Ramp Width (in)       | 47.5 | Yes  | Ramp XSlope (%)             | 0.7  |
| N/A  | Flare Type LT         | N/A  | N/A  | Flare Type RT               | N/A  |
| N/A  | Flare Slope LT (%)    | N/A  | N/A  | Flare Slope RT (%)          | N/A  |
| N/A  | Flare Traversable LT? | N/A  | N/A  | Flare Traversable RT?       | N/A  |
| N/A  | Landing Length (in)   | N/A  | N/A  | DWS Provided?               | N/A  |
| N/A  | Landing Width (in)    | N/A  | N/A  | DWS Contrast?               | N/A  |
| N/A  | Landing Slope (%)     | N/A  | N/A  | DWS Length (in)             | N/A  |
| N/A  | Landing X Slope (%)   | N/A  | N/A  | DWS Full Width?             | N/A  |
| N/A  | Landing Curb? (Y/N)   | N/A  | N/A  | DWS Offset (in)             | N/A  |
| N/A  | Shared Landing?       | N/A  |      |                             |      |
| N/A  | Gutter Ponding?       | N/A  | N/A  | Gutter Slope (%)            | N/A  |
| N/A  | Gutter Lip Ht (in)    | N/A  | N/A  | Gutter X Slope (%)          | N/A  |
| N/A  | Painted X Walk1?      | No   | N/A  | Painted X Walk2?            | N/A  |
|      | X Walk 1 Direction    | To N |      | X Walk 2 Direction          | N/A  |
| N/A  | X Walk 1 Width (in)   | N/A  | N/A  | X Walk 2 Width (in)         | N/A  |
|      | X Walk 1 Slope (%)    | 4.3  |      | X Walk 2 Slope (%)          | N/A  |
|      | X Walk 1 X Slope (%)  | 2.3  |      | X Walk 2 X Slope (%)        | N/A  |
| N/A  | Ramp inside XWalk1?   | N/A  | N/A  | Ramp inside XWalk2?         | N/A  |
|      | Road Slope (%)        | N/A  | N/A  | Clear Space?                | N/A  |
|      | Road X Slope (%)      | N/A  | N/A  | Clear Space to XWalk (in)   | N/A  |
| N/A  | Any Obstructions?     | N/A  | N/A  | Storm Grate/Utility Hazard? | N/A  |
|      | Obstruction Type      |      | l    | Storm Grate/Utility Type    |      |
|      |                       | N/A  |      |                             | N/A  |
|      | Page and the second   |      | Yes  | Surface Condition? (G/P)    | Good |