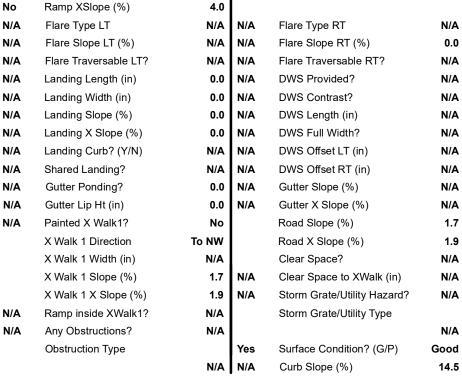

## Field Measurements/Component Compliance

N/A

N/A

N/A

Compliance Description

Grade Break?

Grade Break Slope (%)

Grade Break XSlope (%)

| Possible Solutions:           | Compli | ance  | Description      |
|-------------------------------|--------|-------|------------------|
| Remove & Replace Entire Ramp. | N/A    | Ramı  | p Length (in)    |
| •                             | Yes    | Ramı  | p Width (in)     |
|                               | No     | Ramp  | Slope (%)        |
|                               | No     | Ramp  | xSlope (%)       |
|                               | N/A    | Flare | Type LT          |
|                               | N/A    | Flare | Slope LT (%)     |
| Surveyor Notes:               | N/A    | Flare | Traversable LT   |
| N/A                           | N/A    | Land  | ing Length (in)  |
|                               | N/A    | Land  | ing Width (in)   |
|                               | N/A    | Land  | ing Slope (%)    |
|                               | N/A    | Land  | ing X Slope (%)  |
| PROW/ADA:                     | N/A    | Land  | ing Curb? (Y/N)  |
| R304.2.2, R304.5.3            | N/A    | Share | ed Landing?      |
|                               | N/A    | Gutte | er Ponding?      |
|                               | N/A    | Gutte | er Lip Ht (in)   |
|                               | N/A    | Paint | ed X Walk1?      |
|                               |        | X Wa  | lk 1 Direction   |
|                               |        | X Wa  | ılk 1 Width (in) |
|                               |        | X Wa  | lk 1 Slope (%)   |
|                               |        | X Wa  | lk 1 X Slope (%  |