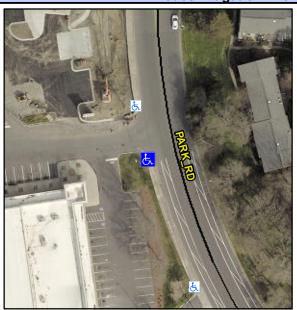

## **Access Compliance Report Public Rights-of-Way** (Curb Ramps)

Data

N/A

0.0

0.0

Main Street: PARK RD Cross Street: N/A Location: Intersection ID: 10033988 SW Initial Pass/Fail: Fail **Overall Compliance: No ADA ID: 9F6C858EFE37** Ramp Type: Directional2 Severity Score: 13.75

Data

75.5

48.0

9.1

| Street 1 Name           | ENTRANCE |
|-------------------------|----------|
| Stop Condition-Street 1 | None     |
| Street 2 Name           | N/A      |
| Stop Condition-Street 2 | N/A      |