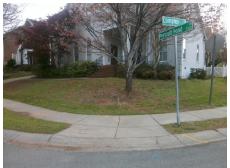

## **Access Compliance Report Public Rights-of-Way** (Curb Ramps)

Intersection ID: 24164 Main Street: COMPTON CT Cross Street: PRESCOTT POND LN Location: NE **Overall Compliance: No Severity Score:** 12.5 ADA ID: 9F6DF534BDC3 Ramp Type: PerpDiag Initial Pass/Fail: Fail

N/A

PROW/ADA:

Surveyor Notes:

Not Found, R304.2.2

PRESCOTT POND LN None **COMPTON CT** StopSign

Data No Ramp Slope (%) N/A Ramp Length (in) 96.0 8.4 Yes Ramp XSlope (%) Yes Ramp Width (in) 48.0 0.5 N/A N/A Flare Type LT N/A Flare Type RT N/A N/A N/A N/A Flare Slope RT (%) N/A Flare Slope LT (%) N/A Flare Traversable LT? N/A N/A Flare Traversable RT? N/A N/A Landing Length (in) N/A N/A **DWS Provided?** N/A N/A Landing Width (in) N/A N/A **DWS Contrast?** N/A N/A N/A N/A Landing Slope (%) DWS Length (in) N/A N/A Landing X Slope (%) N/A N/A DWS Full Width? N/A N/A Landing Curb? (Y/N) N/A N/A DWS Offset (in) N/A N/A N/A Shared Landing? N/A **Gutter Ponding?** N/A N/A Gutter Slope (%) N/A N/A Gutter Lip Ht (in) N/A N/A Gutter X Slope (%) N/A N/A Painted X Walk1? No N/A Painted X Walk2? No X Walk 1 Direction To S X Walk 2 Direction To W N/A N/A X Walk 2 Width (in) X Walk 1 Width (in) N/A X Walk 1 Slope (%) 3.5 X Walk 2 Slope (%) 0.4 X Walk 1 X Slope (%) 0.5 X Walk 2 X Slope (%) 3.4 N/A N/A N/A Ramp inside XWalk2? N/A Ramp inside XWalk1? Road Slope (%) 2.5 N/A Clear Space? N/A N/A Road X Slope (%) 2.5 Clear Space to XWalk (in) N/A N/A N/A N/A Any Obstructions? Storm Grate/Utility Hazard? N/A **Obstruction Type** Storm Grate/Utility Type N/A N/A