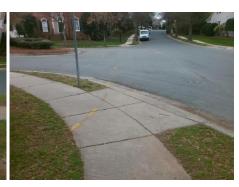

## **Access Compliance Report Public Rights-of-Way** (Curb Ramps)

Intersection ID: 24164 Main Street: COMPTON CT Cross Street: PRESCOTT POND LN Location: NE **Overall Compliance: No Severity Score:** 12.5 ADA ID: 9F6DF534BDC3 Ramp Type: PerpDiag Initial Pass/Fail: Fail

N/A

PROW/ADA:

Surveyor Notes:

Not Found, R304.2.2

PRESCOTT POND LN None **COMPTON CT** StopSign

Data No Ramp Slope (%) N/A Ramp Length (in) 96.0 8.4 Yes Ramp XSlope (%) Yes Ramp Width (in) 48.0 0.5 N/A N/A Flare Type LT N/A Flare Type RT N/A N/A N/A N/A Flare Slope RT (%) N/A Flare Slope LT (%) N/A Flare Traversable LT? N/A N/A Flare Traversable RT? N/A N/A Landing Length (in) N/A N/A **DWS Provided?** N/A N/A Landing Width (in) N/A N/A **DWS Contrast?** N/A N/A N/A N/A Landing Slope (%) DWS Length (in) N/A N/A Landing X Slope (%) N/A N/A DWS Full Width? N/A N/A Landing Curb? (Y/N) N/A N/A DWS Offset (in) N/A N/A N/A Shared Landing? N/A **Gutter Ponding?** N/A N/A Gutter Slope (%) N/A N/A Gutter Lip Ht (in) N/A N/A Gutter X Slope (%) N/A N/A Painted X Walk1? No N/A Painted X Walk2? No X Walk 1 Direction To S X Walk 2 Direction To W N/A N/A X Walk 2 Width (in) X Walk 1 Width (in) N/A X Walk 1 Slope (%) 3.5 X Walk 2 Slope (%) 0.4 X Walk 1 X Slope (%) 0.5 X Walk 2 X Slope (%) 3.4 N/A N/A N/A Ramp inside XWalk2? N/A Ramp inside XWalk1? Road Slope (%) 2.5 N/A Clear Space? N/A N/A Road X Slope (%) 2.5 Clear Space to XWalk (in) N/A N/A N/A N/A Any Obstructions? Storm Grate/Utility Hazard? N/A **Obstruction Type** Storm Grate/Utility Type N/A N/A