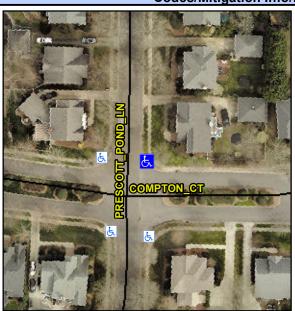

## **Access Compliance Report Public Rights-of-Way** (Curb Ramps)

Intersection ID: 24164 Main Street: COMPTON CT Cross Street: PRESCOTT POND LN Location: NE **Overall Compliance: No Severity Score:** 12.5 ADA ID: 9F6DF534BDC3 Ramp Type: PerpDiag Initial Pass/Fail: Fail

N/A

PROW/ADA:

Surveyor Notes:

Not Found, R304.2.2

PRESCOTT POND LN None **COMPTON CT** StopSign

Data No Ramp Slope (%) N/A Ramp Length (in) 96.0 8.4 Yes Ramp XSlope (%) Yes Ramp Width (in) 48.0 0.5 N/A N/A Flare Type LT N/A Flare Type RT N/A N/A N/A N/A Flare Slope RT (%) N/A Flare Slope LT (%) N/A Flare Traversable LT? N/A N/A Flare Traversable RT? N/A N/A Landing Length (in) N/A N/A **DWS Provided?** N/A N/A Landing Width (in) N/A N/A **DWS Contrast?** N/A N/A N/A N/A Landing Slope (%) DWS Length (in) N/A N/A Landing X Slope (%) N/A N/A DWS Full Width? N/A N/A Landing Curb? (Y/N) N/A N/A DWS Offset (in) N/A N/A N/A Shared Landing? N/A **Gutter Ponding?** N/A N/A Gutter Slope (%) N/A N/A Gutter Lip Ht (in) N/A N/A Gutter X Slope (%) N/A N/A Painted X Walk1? No N/A Painted X Walk2? No X Walk 1 Direction To S X Walk 2 Direction To W N/A N/A X Walk 2 Width (in) X Walk 1 Width (in) N/A X Walk 1 Slope (%) 3.5 X Walk 2 Slope (%) 0.4 X Walk 1 X Slope (%) 0.5 X Walk 2 X Slope (%) 3.4 N/A N/A N/A Ramp inside XWalk2? N/A Ramp inside XWalk1? Road Slope (%) 2.5 N/A Clear Space? N/A N/A Road X Slope (%) 2.5 Clear Space to XWalk (in) N/A N/A N/A N/A Any Obstructions? Storm Grate/Utility Hazard? N/A **Obstruction Type** Storm Grate/Utility Type N/A N/A