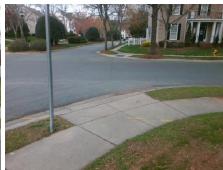

## **Access Compliance Report Public Rights-of-Way** (Curb Ramps)

Intersection ID: 24164 Main Street: COMPTON CT Cross Street: PRESCOTT POND LN Location: NE **Overall Compliance: No Severity Score:** 12.5 ADA ID: 9F6DF534BDC3 Ramp Type: PerpDiag Initial Pass/Fail: Fail

N/A

PROW/ADA:

Surveyor Notes:

Not Found, R304.2.2

PRESCOTT POND LN None **COMPTON CT** StopSign

Data No Ramp Slope (%) N/A Ramp Length (in) 96.0 8.4 Yes Ramp XSlope (%) Yes Ramp Width (in) 48.0 0.5 N/A N/A Flare Type LT N/A Flare Type RT N/A N/A N/A N/A Flare Slope RT (%) N/A Flare Slope LT (%) N/A Flare Traversable LT? N/A N/A Flare Traversable RT? N/A N/A Landing Length (in) N/A N/A **DWS Provided?** N/A N/A Landing Width (in) N/A N/A **DWS Contrast?** N/A N/A N/A N/A Landing Slope (%) DWS Length (in) N/A N/A Landing X Slope (%) N/A N/A DWS Full Width? N/A N/A Landing Curb? (Y/N) N/A N/A DWS Offset (in) N/A N/A N/A Shared Landing? N/A **Gutter Ponding?** N/A N/A Gutter Slope (%) N/A N/A Gutter Lip Ht (in) N/A N/A Gutter X Slope (%) N/A N/A Painted X Walk1? No N/A Painted X Walk2? No X Walk 1 Direction To S X Walk 2 Direction To W N/A N/A X Walk 2 Width (in) X Walk 1 Width (in) N/A X Walk 1 Slope (%) 3.5 X Walk 2 Slope (%) 0.4 X Walk 1 X Slope (%) 0.5 X Walk 2 X Slope (%) 3.4 N/A N/A N/A Ramp inside XWalk2? N/A Ramp inside XWalk1? Road Slope (%) 2.5 N/A Clear Space? N/A N/A Road X Slope (%) 2.5 Clear Space to XWalk (in) N/A N/A N/A N/A Any Obstructions? Storm Grate/Utility Hazard? N/A **Obstruction Type** Storm Grate/Utility Type N/A N/A