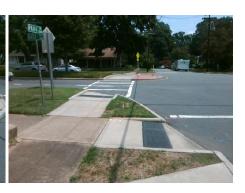

## Field Measurements/Component Compliance

Street 1 Name PARK RD
Stop Condition-Street 1 StopSign
Street 2 Name N/A
Stop Condition-Street 2 N/A

| Possible Solutions:           |  |  |  |  |  |  |  |  |
|-------------------------------|--|--|--|--|--|--|--|--|
| Remove & Replace Entire Ramp. |  |  |  |  |  |  |  |  |
|                               |  |  |  |  |  |  |  |  |
|                               |  |  |  |  |  |  |  |  |
| 1                             |  |  |  |  |  |  |  |  |
|                               |  |  |  |  |  |  |  |  |
| 2                             |  |  |  |  |  |  |  |  |
| Surveyor Notes:               |  |  |  |  |  |  |  |  |
| N/A                           |  |  |  |  |  |  |  |  |
|                               |  |  |  |  |  |  |  |  |
|                               |  |  |  |  |  |  |  |  |
| PROW/ADA:                     |  |  |  |  |  |  |  |  |
| R304.5.3                      |  |  |  |  |  |  |  |  |
| 1304.0.0                      |  |  |  |  |  |  |  |  |
|                               |  |  |  |  |  |  |  |  |
|                               |  |  |  |  |  |  |  |  |
|                               |  |  |  |  |  |  |  |  |
|                               |  |  |  |  |  |  |  |  |
|                               |  |  |  |  |  |  |  |  |
|                               |  |  |  |  |  |  |  |  |

| Гotal Cost: |  | \$<br>1600.00 |
|-------------|--|---------------|

| Field Measurements/Component Compliance |                       |       |        |       |                         |      |  |  |  |  |
|-----------------------------------------|-----------------------|-------|--------|-------|-------------------------|------|--|--|--|--|
| Compli                                  | ance Description      | Data  | Compli | ance  | Description             | Data |  |  |  |  |
| N/A                                     | Ramp Length (in)      | 66.0  | N/A    | Grad  | e Break?                | N/A  |  |  |  |  |
| Yes                                     | Ramp Width (in)       | 72.0  | N/A    | Grad  | e Break Slope (%)       | 0.0  |  |  |  |  |
| Yes                                     | Ramp Slope (%)        | 6.3   | N/A    | Grad  | e Break XSlope (%)      | 0.0  |  |  |  |  |
| No                                      | Ramp XSlope (%)       | 2.2   |        |       |                         |      |  |  |  |  |
| N/A                                     | Flare Type LT         | N/A   | N/A    | Flare | Type RT                 | N/A  |  |  |  |  |
| N/A                                     | Flare Slope LT (%)    | N/A   | N/A    | Flare | Slope RT (%)            | 0.0  |  |  |  |  |
| N/A                                     | Flare Traversable LT? | N/A   | N/A    | Flare | Traversable RT?         | N/A  |  |  |  |  |
| N/A                                     | Landing Length (in)   | 0.0   | N/A    | DWS   | Provided?               | N/A  |  |  |  |  |
| N/A                                     | Landing Width (in)    | 0.0   | N/A    | DWS   | Contrast?               | N/A  |  |  |  |  |
| N/A                                     | Landing Slope (%)     | 0.0   | N/A    | DWS   | Length (in)             | N/A  |  |  |  |  |
| N/A                                     | Landing X Slope (%)   | 0.0   | N/A    | DWS   | Full Width?             | N/A  |  |  |  |  |
| N/A                                     | Landing Curb? (Y/N)   | N/A   | N/A    | DWS   | Offset LT (in)          | N/A  |  |  |  |  |
| N/A                                     | Shared Landing?       | N/A   | N/A    | DWS   | Offset RT (in)          | N/A  |  |  |  |  |
| N/A                                     | Gutter Ponding?       | 0.0   | N/A    | Gutte | er Slope (%)            | N/A  |  |  |  |  |
| N/A                                     | Gutter Lip Ht (in)    | 0.0   | N/A    | Gutte | er X Slope (%)          | N/A  |  |  |  |  |
| N/A                                     | Painted X Walk1?      | Yes   |        | Road  | Slope (%)               | 7.6  |  |  |  |  |
|                                         | X Walk 1 Direction    | To SE |        | Road  | X Slope (%)             | 5.5  |  |  |  |  |
|                                         | X Walk 1 Width (in)   | 112.0 |        | Clear | Space?                  | N/A  |  |  |  |  |
|                                         | X Walk 1 Slope (%)    | 7.6   | N/A    | Clear | Space to XWalk (in)     | N/A  |  |  |  |  |
|                                         | X Walk 1 X Slope (%)  | 5.5   | N/A    | Storn | n Grate/Utility Hazard? | N/A  |  |  |  |  |
| N/A                                     | Ramp inside XWalk1?   | Yes   |        | Storn | n Grate/Utility Type    |      |  |  |  |  |
| N/A                                     | Any Obstructions?     | N/A   |        |       |                         | N/A  |  |  |  |  |
|                                         | Obstruction Type      |       | Yes    | Surfa | ice Condition? (G/P)    | Good |  |  |  |  |
|                                         |                       | N/A   | N/A    | Curb  | Slope (%)               | 3.2  |  |  |  |  |
|                                         |                       |       |        |       |                         |      |  |  |  |  |