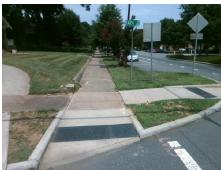

## Field Measurements/Component Compliance

Street 1 Name PARK RD
Stop Condition-Street 1 StopSign
Street 2 Name N/A
Stop Condition-Street 2 N/A

| Possible Solutions:           |  |  |  |  |  |  |  |  |
|-------------------------------|--|--|--|--|--|--|--|--|
| Remove & Replace Entire Ramp. |  |  |  |  |  |  |  |  |
|                               |  |  |  |  |  |  |  |  |
|                               |  |  |  |  |  |  |  |  |
| 1                             |  |  |  |  |  |  |  |  |
|                               |  |  |  |  |  |  |  |  |
| 2                             |  |  |  |  |  |  |  |  |
| Surveyor Notes:               |  |  |  |  |  |  |  |  |
| N/A                           |  |  |  |  |  |  |  |  |
|                               |  |  |  |  |  |  |  |  |
|                               |  |  |  |  |  |  |  |  |
| PROW/ADA:                     |  |  |  |  |  |  |  |  |
| R304.5.3                      |  |  |  |  |  |  |  |  |
| 1304.0.0                      |  |  |  |  |  |  |  |  |
|                               |  |  |  |  |  |  |  |  |
|                               |  |  |  |  |  |  |  |  |
|                               |  |  |  |  |  |  |  |  |
|                               |  |  |  |  |  |  |  |  |
|                               |  |  |  |  |  |  |  |  |
|                               |  |  |  |  |  |  |  |  |

| Гotal Cost: |  | \$<br>1600.00 |
|-------------|--|---------------|

| Field Measurements/Component Compliance |                       |       |        |       |                         |      |  |  |  |  |
|-----------------------------------------|-----------------------|-------|--------|-------|-------------------------|------|--|--|--|--|
| Compli                                  | ance Description      | Data  | Compli | ance  | Description             | Data |  |  |  |  |
| N/A                                     | Ramp Length (in)      | 66.0  | N/A    | Grad  | e Break?                | N/A  |  |  |  |  |
| Yes                                     | Ramp Width (in)       | 72.0  | N/A    | Grad  | e Break Slope (%)       | 0.0  |  |  |  |  |
| Yes                                     | Ramp Slope (%)        | 6.3   | N/A    | Grad  | e Break XSlope (%)      | 0.0  |  |  |  |  |
| No                                      | Ramp XSlope (%)       | 2.2   |        |       |                         |      |  |  |  |  |
| N/A                                     | Flare Type LT         | N/A   | N/A    | Flare | Type RT                 | N/A  |  |  |  |  |
| N/A                                     | Flare Slope LT (%)    | N/A   | N/A    | Flare | Slope RT (%)            | 0.0  |  |  |  |  |
| N/A                                     | Flare Traversable LT? | N/A   | N/A    | Flare | Traversable RT?         | N/A  |  |  |  |  |
| N/A                                     | Landing Length (in)   | 0.0   | N/A    | DWS   | Provided?               | N/A  |  |  |  |  |
| N/A                                     | Landing Width (in)    | 0.0   | N/A    | DWS   | Contrast?               | N/A  |  |  |  |  |
| N/A                                     | Landing Slope (%)     | 0.0   | N/A    | DWS   | Length (in)             | N/A  |  |  |  |  |
| N/A                                     | Landing X Slope (%)   | 0.0   | N/A    | DWS   | Full Width?             | N/A  |  |  |  |  |
| N/A                                     | Landing Curb? (Y/N)   | N/A   | N/A    | DWS   | Offset LT (in)          | N/A  |  |  |  |  |
| N/A                                     | Shared Landing?       | N/A   | N/A    | DWS   | Offset RT (in)          | N/A  |  |  |  |  |
| N/A                                     | Gutter Ponding?       | 0.0   | N/A    | Gutte | er Slope (%)            | N/A  |  |  |  |  |
| N/A                                     | Gutter Lip Ht (in)    | 0.0   | N/A    | Gutte | er X Slope (%)          | N/A  |  |  |  |  |
| N/A                                     | Painted X Walk1?      | Yes   |        | Road  | Slope (%)               | 7.6  |  |  |  |  |
|                                         | X Walk 1 Direction    | To SE |        | Road  | X Slope (%)             | 5.5  |  |  |  |  |
|                                         | X Walk 1 Width (in)   | 112.0 |        | Clear | Space?                  | N/A  |  |  |  |  |
|                                         | X Walk 1 Slope (%)    | 7.6   | N/A    | Clear | Space to XWalk (in)     | N/A  |  |  |  |  |
|                                         | X Walk 1 X Slope (%)  | 5.5   | N/A    | Storn | n Grate/Utility Hazard? | N/A  |  |  |  |  |
| N/A                                     | Ramp inside XWalk1?   | Yes   |        | Storn | n Grate/Utility Type    |      |  |  |  |  |
| N/A                                     | Any Obstructions?     | N/A   |        |       |                         | N/A  |  |  |  |  |
|                                         | Obstruction Type      |       | Yes    | Surfa | ice Condition? (G/P)    | Good |  |  |  |  |
|                                         |                       | N/A   | N/A    | Curb  | Slope (%)               | 3.2  |  |  |  |  |
|                                         |                       |       |        |       |                         |      |  |  |  |  |