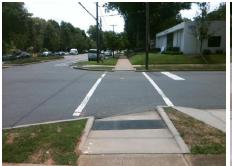

## Field Measurements/Component Compliance

Street 1 Name PARK RD
Stop Condition-Street 1 StopSign
Street 2 Name N/A
Stop Condition-Street 2 N/A

| Possible Solutions:           |  |  |  |  |  |  |  |  |
|-------------------------------|--|--|--|--|--|--|--|--|
| Remove & Replace Entire Ramp. |  |  |  |  |  |  |  |  |
|                               |  |  |  |  |  |  |  |  |
|                               |  |  |  |  |  |  |  |  |
| 1                             |  |  |  |  |  |  |  |  |
|                               |  |  |  |  |  |  |  |  |
| 2                             |  |  |  |  |  |  |  |  |
| Surveyor Notes:               |  |  |  |  |  |  |  |  |
| N/A                           |  |  |  |  |  |  |  |  |
|                               |  |  |  |  |  |  |  |  |
|                               |  |  |  |  |  |  |  |  |
| PROW/ADA:                     |  |  |  |  |  |  |  |  |
| R304.5.3                      |  |  |  |  |  |  |  |  |
| 1304.0.0                      |  |  |  |  |  |  |  |  |
|                               |  |  |  |  |  |  |  |  |
|                               |  |  |  |  |  |  |  |  |
|                               |  |  |  |  |  |  |  |  |
|                               |  |  |  |  |  |  |  |  |
|                               |  |  |  |  |  |  |  |  |
|                               |  |  |  |  |  |  |  |  |

| Гotal Cost: |  | \$<br>1600.00 |
|-------------|--|---------------|

| Field Measurements/Component Compliance |                       |       |        |       |                         |      |  |  |  |  |
|-----------------------------------------|-----------------------|-------|--------|-------|-------------------------|------|--|--|--|--|
| Compli                                  | ance Description      | Data  | Compli | ance  | Description             | Data |  |  |  |  |
| N/A                                     | Ramp Length (in)      | 66.0  | N/A    | Grad  | e Break?                | N/A  |  |  |  |  |
| Yes                                     | Ramp Width (in)       | 72.0  | N/A    | Grad  | e Break Slope (%)       | 0.0  |  |  |  |  |
| Yes                                     | Ramp Slope (%)        | 6.3   | N/A    | Grad  | e Break XSlope (%)      | 0.0  |  |  |  |  |
| No                                      | Ramp XSlope (%)       | 2.2   |        |       |                         |      |  |  |  |  |
| N/A                                     | Flare Type LT         | N/A   | N/A    | Flare | Type RT                 | N/A  |  |  |  |  |
| N/A                                     | Flare Slope LT (%)    | N/A   | N/A    | Flare | Slope RT (%)            | 0.0  |  |  |  |  |
| N/A                                     | Flare Traversable LT? | N/A   | N/A    | Flare | Traversable RT?         | N/A  |  |  |  |  |
| N/A                                     | Landing Length (in)   | 0.0   | N/A    | DWS   | Provided?               | N/A  |  |  |  |  |
| N/A                                     | Landing Width (in)    | 0.0   | N/A    | DWS   | Contrast?               | N/A  |  |  |  |  |
| N/A                                     | Landing Slope (%)     | 0.0   | N/A    | DWS   | Length (in)             | N/A  |  |  |  |  |
| N/A                                     | Landing X Slope (%)   | 0.0   | N/A    | DWS   | Full Width?             | N/A  |  |  |  |  |
| N/A                                     | Landing Curb? (Y/N)   | N/A   | N/A    | DWS   | Offset LT (in)          | N/A  |  |  |  |  |
| N/A                                     | Shared Landing?       | N/A   | N/A    | DWS   | Offset RT (in)          | N/A  |  |  |  |  |
| N/A                                     | Gutter Ponding?       | 0.0   | N/A    | Gutte | er Slope (%)            | N/A  |  |  |  |  |
| N/A                                     | Gutter Lip Ht (in)    | 0.0   | N/A    | Gutte | er X Slope (%)          | N/A  |  |  |  |  |
| N/A                                     | Painted X Walk1?      | Yes   |        | Road  | Slope (%)               | 7.6  |  |  |  |  |
|                                         | X Walk 1 Direction    | To SE |        | Road  | X Slope (%)             | 5.5  |  |  |  |  |
|                                         | X Walk 1 Width (in)   | 112.0 |        | Clear | Space?                  | N/A  |  |  |  |  |
|                                         | X Walk 1 Slope (%)    | 7.6   | N/A    | Clear | Space to XWalk (in)     | N/A  |  |  |  |  |
|                                         | X Walk 1 X Slope (%)  | 5.5   | N/A    | Storn | n Grate/Utility Hazard? | N/A  |  |  |  |  |
| N/A                                     | Ramp inside XWalk1?   | Yes   |        | Storn | n Grate/Utility Type    |      |  |  |  |  |
| N/A                                     | Any Obstructions?     | N/A   |        |       |                         | N/A  |  |  |  |  |
|                                         | Obstruction Type      |       | Yes    | Surfa | ice Condition? (G/P)    | Good |  |  |  |  |
|                                         |                       | N/A   | N/A    | Curb  | Slope (%)               | 3.2  |  |  |  |  |
|                                         |                       |       |        |       |                         |      |  |  |  |  |