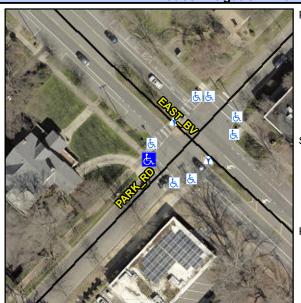

## Access Compliance Report Public Rights-of-Way (Curb Ramps)

Intersection ID: 14741Main Street: EAST\_BVCross Street: PARK\_RDLocation:SWADA ID: 9F72F085D9D1Ramp Type: Directional1Initial Pass/Fail: FailOverall Compliance: NoSeverity Score: 1.25

## Field Measurements/Component Compliance

Street 1 Name PARK RD
Stop Condition-Street 1 StopSign
Street 2 Name N/A
Stop Condition-Street 2 N/A

| Possible Solutions:           |  |  |  |  |  |  |  |  |
|-------------------------------|--|--|--|--|--|--|--|--|
| Remove & Replace Entire Ramp. |  |  |  |  |  |  |  |  |
|                               |  |  |  |  |  |  |  |  |
|                               |  |  |  |  |  |  |  |  |
| 1                             |  |  |  |  |  |  |  |  |
|                               |  |  |  |  |  |  |  |  |
| 2                             |  |  |  |  |  |  |  |  |
| Surveyor Notes:               |  |  |  |  |  |  |  |  |
| N/A                           |  |  |  |  |  |  |  |  |
|                               |  |  |  |  |  |  |  |  |
|                               |  |  |  |  |  |  |  |  |
| PROW/ADA:                     |  |  |  |  |  |  |  |  |
| R304.5.3                      |  |  |  |  |  |  |  |  |
| 1304.0.0                      |  |  |  |  |  |  |  |  |
|                               |  |  |  |  |  |  |  |  |
|                               |  |  |  |  |  |  |  |  |
|                               |  |  |  |  |  |  |  |  |
|                               |  |  |  |  |  |  |  |  |
|                               |  |  |  |  |  |  |  |  |
|                               |  |  |  |  |  |  |  |  |