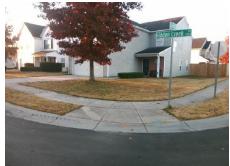

## **Access Compliance Report Public Rights-of-Way** (Curb Ramps)

Intersection ID: 30216 Main Street: HIDDEN CREEK DR **Cross Street: TANSY DR** Location: **Overall Compliance: No** ADA ID: 9F759FA9C937 Ramp Type: PerpDiag Initial Pass/Fail: Fail **Severity Score:** 30

## Field Measurements/Component Compliance

Street 1 Name Stop Condition-Street 2 Street 2 Name Stop Condition-Street 1 HIDDEN CREEK DR None **TANSY DR**  Remove & Replace Curb Ramp With Two New Directional Ramps or Equivalent.

Surveyor Notes:

Possible Solutions:

N/A

PROW/ADA:

Not Found, R304.5.1, R304.2.2

StopSign

Total Cost: 3200.00

| Comp | oliance Description   | Data  | Comp | liance | Description           | Data  |
|------|-----------------------|-------|------|--------|-----------------------|-------|
| N/A  | Ramp Length (in)      | 48.0  | No   | Ramp   | Slope (%)             | 9.9   |
| No   | Ramp Width (in)       | 35.5  | Yes  | Ramp   | XSlope (%)            | 1.8   |
| N/A  | Flare Type LT         | N/A   | N/A  | Flare  | Type RT               | N/A   |
| N/A  | Flare Slope LT (%)    | N/A   | N/A  | Flare  | Slope RT (%)          | N/A   |
| N/A  | Flare Traversable LT? | N/A   | N/A  | Flare  | Traversable RT?       | N/A   |
| N/A  | Landing Length (in)   | N/A   | N/A  | DWS    | Provided?             | N/A   |
| N/A  | Landing Width (in)    | N/A   | N/A  | DWS    | Contrast?             | N/A   |
| N/A  | Landing Slope (%)     | N/A   | N/A  | DWS    | Length (in)           | N/A   |
| N/A  | Landing X Slope (%)   | N/A   | N/A  | DWS    | Full Width?           | N/A   |
| N/A  | Landing Curb? (Y/N)   | N/A   | N/A  | DWS    | Offset (in)           | N/A   |
| N/A  | Shared Landing?       | N/A   |      |        |                       |       |
| N/A  | Gutter Ponding?       | N/A   | N/A  | Gutte  | r Slope (%)           | N/A   |
| N/A  | Gutter Lip Ht (in)    | N/A   | N/A  | Gutte  | r X Slope (%)         | N/A   |
| N/A  | Painted X Walk1?      | No    | N/A  | Painte | ed X Walk2?           | No    |
|      | X Walk 1 Direction    | To NE |      | X Wal  | k 2 Direction         | To NW |
| N/A  | X Walk 1 Width (in)   | N/A   | N/A  | X Wal  | k 2 Width (in)        | N/A   |
|      | X Walk 1 Slope (%)    | 2.4   |      | X Wal  | k 2 Slope (%)         | 1.5   |
|      | X Walk 1 X Slope (%)  | 1.3   |      | X Wal  | k 2 X Slope (%)       | 1.2   |
| N/A  | Ramp inside XWalk1?   | N/A   | N/A  | Ramp   | inside XWalk2?        | N/A   |
|      | Road Slope (%)        | 3.1   | N/A  | Clear  | Space?                | N/A   |
|      | Road X Slope (%)      | 3.2   | N/A  | Clear  | Space to XWalk (in)   | N/A   |
| N/A  | Any Obstructions?     | N/A   | N/A  | Storm  | Grate/Utility Hazard? | N/A   |
|      | Obstruction Type      |       | l    | Storm  | Grate/Utility Type    |       |
|      |                       | N/A   |      |        |                       | N/A   |