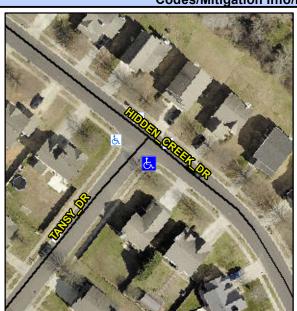

## **Access Compliance Report Public Rights-of-Way** (Curb Ramps)

Intersection ID: 30216 Main Street: HIDDEN CREEK DR **Cross Street: TANSY DR** Location: **Overall Compliance: No** ADA ID: 9F759FA9C937 Ramp Type: PerpDiag Initial Pass/Fail: Fail **Severity Score:** 30

## Field Measurements/Component Compliance

Street 1 Name Stop Condition-Street 2 Street 2 Name Stop Condition-Street 1 HIDDEN CREEK DR None **TANSY DR**  Remove & Replace Curb Ramp With Two New Directional Ramps or Equivalent.