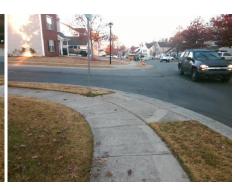

## **Access Compliance Report Public Rights-of-Way** (Curb Ramps)

Intersection ID: 30216 Main Street: HIDDEN CREEK DR **Cross Street: TANSY DR** Location: **Overall Compliance: No** ADA ID: 9F759FA9C937 Ramp Type: PerpDiag Initial Pass/Fail: Fail **Severity Score:** 30

## Field Measurements/Component Compliance

Street 1 Name Stop Condition-Street 2 Street 2 Name Stop Condition-Street 1 HIDDEN CREEK DR None **TANSY DR**  Remove & Replace Curb Ramp With Two New Directional Ramps or Equivalent.

Surveyor Notes:

Possible Solutions:

N/A

PROW/ADA:

Not Found, R304.5.1, R304.2.2

StopSign

Total Cost: 3200.00

| Comp | oliance Description   | Data  | Comp | liance | Description           | Data  |
|------|-----------------------|-------|------|--------|-----------------------|-------|
| N/A  | Ramp Length (in)      | 48.0  | No   | Ramp   | Slope (%)             | 9.9   |
| No   | Ramp Width (in)       | 35.5  | Yes  | Ramp   | XSlope (%)            | 1.8   |
| N/A  | Flare Type LT         | N/A   | N/A  | Flare  | Type RT               | N/A   |
| N/A  | Flare Slope LT (%)    | N/A   | N/A  | Flare  | Slope RT (%)          | N/A   |
| N/A  | Flare Traversable LT? | N/A   | N/A  | Flare  | Traversable RT?       | N/A   |
| N/A  | Landing Length (in)   | N/A   | N/A  | DWS    | Provided?             | N/A   |
| N/A  | Landing Width (in)    | N/A   | N/A  | DWS    | Contrast?             | N/A   |
| N/A  | Landing Slope (%)     | N/A   | N/A  | DWS    | Length (in)           | N/A   |
| N/A  | Landing X Slope (%)   | N/A   | N/A  | DWS    | Full Width?           | N/A   |
| N/A  | Landing Curb? (Y/N)   | N/A   | N/A  | DWS    | Offset (in)           | N/A   |
| N/A  | Shared Landing?       | N/A   |      |        |                       |       |
| N/A  | Gutter Ponding?       | N/A   | N/A  | Gutte  | r Slope (%)           | N/A   |
| N/A  | Gutter Lip Ht (in)    | N/A   | N/A  | Gutte  | r X Slope (%)         | N/A   |
| N/A  | Painted X Walk1?      | No    | N/A  | Painte | ed X Walk2?           | No    |
|      | X Walk 1 Direction    | To NE |      | X Wal  | k 2 Direction         | To NW |
| N/A  | X Walk 1 Width (in)   | N/A   | N/A  | X Wal  | k 2 Width (in)        | N/A   |
|      | X Walk 1 Slope (%)    | 2.4   |      | X Wal  | k 2 Slope (%)         | 1.5   |
|      | X Walk 1 X Slope (%)  | 1.3   |      | X Wal  | k 2 X Slope (%)       | 1.2   |
| N/A  | Ramp inside XWalk1?   | N/A   | N/A  | Ramp   | inside XWalk2?        | N/A   |
|      | Road Slope (%)        | 3.1   | N/A  | Clear  | Space?                | N/A   |
|      | Road X Slope (%)      | 3.2   | N/A  | Clear  | Space to XWalk (in)   | N/A   |
| N/A  | Any Obstructions?     | N/A   | N/A  | Storm  | Grate/Utility Hazard? | N/A   |
|      | Obstruction Type      |       | l    | Storm  | Grate/Utility Type    |       |
|      |                       | N/A   |      |        |                       | N/A   |