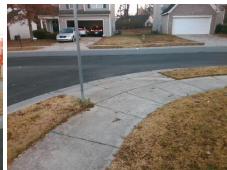

## **Access Compliance Report Public Rights-of-Way** (Curb Ramps)

Intersection ID: 30216 Main Street: HIDDEN CREEK DR **Cross Street: TANSY DR** Location: **Overall Compliance: No** ADA ID: 9F759FA9C937 Ramp Type: PerpDiag Initial Pass/Fail: Fail **Severity Score:** 30

## Field Measurements/Component Compliance

Street 1 Name Stop Condition-Street 2 Street 2 Name Stop Condition-Street 1 HIDDEN CREEK DR None **TANSY DR**  Remove & Replace Curb Ramp With Two New Directional Ramps or Equivalent.

Surveyor Notes:

Possible Solutions:

N/A

PROW/ADA:

Not Found, R304.5.1, R304.2.2

StopSign

Total Cost: 3200.00

| Comp | oliance Description   | Data  | Comp | liance | Description           | Data  |
|------|-----------------------|-------|------|--------|-----------------------|-------|
| N/A  | Ramp Length (in)      | 48.0  | No   | Ramp   | Slope (%)             | 9.9   |
| No   | Ramp Width (in)       | 35.5  | Yes  | Ramp   | XSlope (%)            | 1.8   |
| N/A  | Flare Type LT         | N/A   | N/A  | Flare  | Type RT               | N/A   |
| N/A  | Flare Slope LT (%)    | N/A   | N/A  | Flare  | Slope RT (%)          | N/A   |
| N/A  | Flare Traversable LT? | N/A   | N/A  | Flare  | Traversable RT?       | N/A   |
| N/A  | Landing Length (in)   | N/A   | N/A  | DWS    | Provided?             | N/A   |
| N/A  | Landing Width (in)    | N/A   | N/A  | DWS    | Contrast?             | N/A   |
| N/A  | Landing Slope (%)     | N/A   | N/A  | DWS    | Length (in)           | N/A   |
| N/A  | Landing X Slope (%)   | N/A   | N/A  | DWS    | Full Width?           | N/A   |
| N/A  | Landing Curb? (Y/N)   | N/A   | N/A  | DWS    | Offset (in)           | N/A   |
| N/A  | Shared Landing?       | N/A   |      |        |                       |       |
| N/A  | Gutter Ponding?       | N/A   | N/A  | Gutte  | r Slope (%)           | N/A   |
| N/A  | Gutter Lip Ht (in)    | N/A   | N/A  | Gutte  | r X Slope (%)         | N/A   |
| N/A  | Painted X Walk1?      | No    | N/A  | Painte | ed X Walk2?           | No    |
|      | X Walk 1 Direction    | To NE |      | X Wal  | k 2 Direction         | To NW |
| N/A  | X Walk 1 Width (in)   | N/A   | N/A  | X Wal  | k 2 Width (in)        | N/A   |
|      | X Walk 1 Slope (%)    | 2.4   |      | X Wal  | k 2 Slope (%)         | 1.5   |
|      | X Walk 1 X Slope (%)  | 1.3   |      | X Wal  | k 2 X Slope (%)       | 1.2   |
| N/A  | Ramp inside XWalk1?   | N/A   | N/A  | Ramp   | inside XWalk2?        | N/A   |
|      | Road Slope (%)        | 3.1   | N/A  | Clear  | Space?                | N/A   |
|      | Road X Slope (%)      | 3.2   | N/A  | Clear  | Space to XWalk (in)   | N/A   |
| N/A  | Any Obstructions?     | N/A   | N/A  | Storm  | Grate/Utility Hazard? | N/A   |
|      | Obstruction Type      |       | l    | Storm  | Grate/Utility Type    |       |
|      |                       | N/A   |      |        |                       | N/A   |