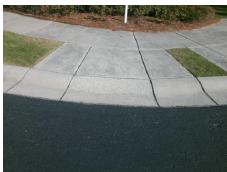

Surveyor Notes:

N/A

PROW/ADA:
Not Found, R304.5.1

PROW/ADA:
Not Found, R304.5.1

Total Cost: \$ 3200.00

| Compliance Description |                       | Data  | Comp | liance Description          | Data |
|------------------------|-----------------------|-------|------|-----------------------------|------|
| N/A                    | Ramp Length (in)      | 47.0  | Yes  | BlendTrans Slope (%)        | 2.8  |
| No                     | Ramp Width (in)       | 39.0  | Yes  | BlendTrans XSlope (%)       | 1.8  |
| N/A                    | Flare Type LT         | N/A   | N/A  | Flare Type RT               | N/A  |
| N/A                    | Flare Slope LT (%)    | N/A   | N/A  | Flare Slope RT (%)          | N/A  |
| N/A                    | Flare Traversable LT? | N/A   | N/A  | Flare Traversable RT?       | N/A  |
| N/A                    | Landing Length (in)   | N/A   | N/A  | DWS Provided?               | N/A  |
| N/A                    | Landing Width (in)    | N/A   | N/A  | DWS Contrast?               | N/A  |
| N/A                    | Landing Slope (%)     | N/A   | N/A  | DWS Length (in)             | N/A  |
| N/A                    | Landing X Slope (%)   | N/A   | N/A  | DWS Full Width?             | N/A  |
| N/A                    | Landing Curb? (Y/N)   | N/A   | N/A  | DWS Offset (in)             | N/A  |
| N/A                    | Shared Landing?       | N/A   |      |                             |      |
| N/A                    | Gutter Ponding?       | N/A   | N/A  | Gutter Slope (%)            | N/A  |
| N/A                    | Gutter Lip Ht (in)    | N/A   | N/A  | Gutter X Slope (%)          | N/A  |
| N/A                    | Painted X Walk1?      | No    | N/A  | Painted X Walk2?            | N/A  |
|                        | X Walk 1 Direction    | To SW |      | X Walk 2 Direction          | N/A  |
|                        | X Walk 1 Width (in)   | N/A   |      | X Walk 2 Width (in)         | N/A  |
|                        | X Walk 1 Slope (%)    | 4.0   |      | X Walk 2 Slope (%)          | N/A  |
|                        | X Walk 1 X Slope (%)  | 0.2   |      | X Walk 2 X Slope (%)        | N/A  |
| N/A                    | Ramp inside XWalk1?   | N/A   | N/A  | Ramp inside XWalk2?         | N/A  |
|                        | Road Slope (%)        | 0.2   |      | Clear Space?                | N/A  |
|                        | Road X Slope (%)      | 4.0   | N/A  | Clear Space to XWalk (in)   | N/A  |
| N/A                    | Any Obstructions?     | N/A   | N/A  | Storm Grate/Utility Hazard? | N/A  |
|                        | Obstruction Type      |       |      | Storm Grate/Utility Type    |      |
|                        |                       | N/A   |      |                             | N/A  |
|                        |                       |       | Yes  | Surface Condition? (G/P)    | Good |