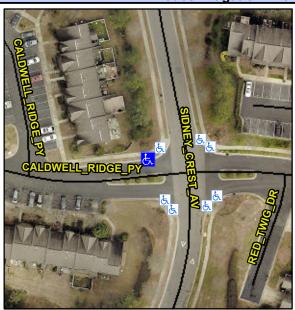

## Access Compliance Report Public Rights-of-Way (Curb Ramps)

Intersection ID: 43869 Main Street: CALDWELL\_RIDGE\_PY Cross Street: SIDNEY\_CREST\_AV Location: NW

ADA ID: 9F7BCDDFA935 Ramp Type: BlendTrans1 Initial Pass/Fail: Fail Overall Compliance: No Severity Score: 8.75