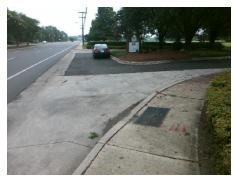

## Field Measurements/Component Compliance

Street 1 Name ENTRANCE
Stop Condition-Street 2 StopSign
Street 2 Name PARK RD
Stop Condition-Street 1 None

Possible Solutions:

Remove & Replace Curb Ramp With
Two New Directional Ramps or
Equivalent.

Surveyor Notes:

N/A

PROW/ADA:

R304.2.1, R304.2.2-Perp, R304.3.2Para, R304.5.3, R305.2

Total Cost: \$ 3200.00

| Field Measurements/Component Compliance |                        |                       |        |                        |                             |       |
|-----------------------------------------|------------------------|-----------------------|--------|------------------------|-----------------------------|-------|
|                                         | Compliance Description |                       | Data   | Compliance Description |                             | Data  |
|                                         | N/A                    | Ramp Length (in)      | 60.0   | Yes                    | Ramp Slope (%)              | 7.3   |
|                                         | Yes                    | Ramp Width (in)       | 48.0   | Yes                    | Ramp XSlope (%)             | 0.5   |
|                                         | N/A                    | Flare Type LT         | Sloped | N/A                    | Flare Type RT               | N/A   |
|                                         | N/A                    | Flare Slope LT (%)    | 7.4    | Yes                    | Flare Slope RT (%)          | 4.9   |
|                                         | N/A                    | Flare Traversable LT? | Yes    | N/A                    | Flare Traversable RT?       | Yes   |
|                                         | No                     | Landing Length (in)   | N/A    | Yes                    | DWS Provided?               | Yes   |
|                                         | No                     | Landing Width (in)    | N/A    | Yes                    | DWS Contrast?               | Yes   |
|                                         | No                     | Landing Slope (%)     | N/A    | Yes                    | DWS Length (in)             | 24.0  |
|                                         | No                     | Landing X Slope (%)   | N/A    | Yes                    | DWS Full Width?             | Yes   |
|                                         | N/A                    | Landing Curb? (Y/N)   | No     | No                     | DWS Offset (in)             | 6.0   |
|                                         | N/A                    | Shared Landing?       | N/A    |                        |                             |       |
|                                         | Yes                    | Gutter Ponding?       | No     | Yes                    | Gutter Slope (%)            | 3.7   |
|                                         | Yes                    | Gutter Lip Ht (in)    | 0.0    | Yes                    | Gutter X Slope (%)          | 0.6   |
|                                         | N/A                    | Painted X Walk1?      | No     | N/A                    | Painted X Walk2?            | No    |
|                                         |                        | X Walk 1 Direction    | To NE  |                        | X Walk 2 Direction          | To NW |
|                                         | N/A                    | X Walk 1 Width (in)   | N/A    | N/A                    | X Walk 2 Width (in)         | N/A   |
|                                         |                        | X Walk 1 Slope (%)    | 0.2    |                        | X Walk 2 Slope (%)          | 0.6   |
|                                         |                        | X Walk 1 X Slope (%)  | 0.8    |                        | X Walk 2 X Slope (%)        | 2.3   |
|                                         | N/A                    | Ramp inside XWalk1?   | N/A    | N/A                    | Ramp inside XWalk2?         | N/A   |
|                                         |                        | Road Slope (%)        | 0.2    | N/A                    | Clear Space?                | Yes   |
|                                         |                        | Road X Slope (%)      | 0.6    | N/A                    | Clear Space to XWalk (in)   | N/A   |
|                                         | Yes                    | Any Obstructions?     | No     | Yes                    | Storm Grate/Utility Hazard? | No    |
|                                         |                        | Obstruction Type      |        |                        | Storm Grate/Utility Type    |       |
|                                         |                        |                       | N/A    |                        |                             | N/A   |
|                                         |                        |                       |        | Yes                    | Surface Condition? (G/P)    | Good  |
|                                         |                        |                       |        |                        |                             |       |