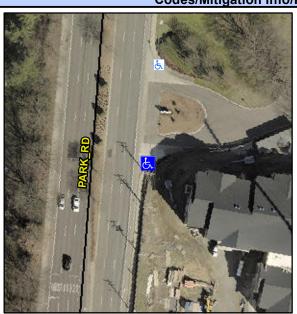

## Access Compliance Report Public Rights-of-Way (Curb Ramps)

Intersection ID: 10033982Main Street: PARK\_RDCross Street: N/ALocation:SEADA ID: 9F7E3ABFDFB6Ramp Type: PerpDiagInitial Pass/Fail: PassOverall Compliance: NoSeverity Score:10

## Field Measurements/Component Compliance

Street 1 Name ENTRANCE
Stop Condition-Street 2 StopSign
Street 2 Name PARK RD
Stop Condition-Street 1 None

Possible Solutions:

Remove & Replace Curb Ramp With
Two New Directional Ramps or
Equivalent.