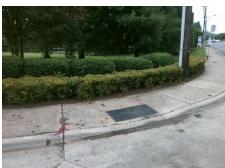

## Field Measurements/Component Compliance

Street 1 Name ENTRANCE
Stop Condition-Street 2 StopSign
Street 2 Name PARK RD
Stop Condition-Street 1 None

Possible Solutions:

Remove & Replace Curb Ramp With
Two New Directional Ramps or
Equivalent.

Surveyor Notes:

N/A

PROW/ADA:

R304.2.1, R304.2.2-Perp, R304.3.2Para, R304.5.3, R305.2

Total Cost: \$ 3200.00

| Field Measurements/Component Compliance |                        |                       |        |                        |                             |       |
|-----------------------------------------|------------------------|-----------------------|--------|------------------------|-----------------------------|-------|
|                                         | Compliance Description |                       | Data   | Compliance Description |                             | Data  |
|                                         | N/A                    | Ramp Length (in)      | 60.0   | Yes                    | Ramp Slope (%)              | 7.3   |
|                                         | Yes                    | Ramp Width (in)       | 48.0   | Yes                    | Ramp XSlope (%)             | 0.5   |
|                                         | N/A                    | Flare Type LT         | Sloped | N/A                    | Flare Type RT               | N/A   |
|                                         | N/A                    | Flare Slope LT (%)    | 7.4    | Yes                    | Flare Slope RT (%)          | 4.9   |
|                                         | N/A                    | Flare Traversable LT? | Yes    | N/A                    | Flare Traversable RT?       | Yes   |
|                                         | No                     | Landing Length (in)   | N/A    | Yes                    | DWS Provided?               | Yes   |
|                                         | No                     | Landing Width (in)    | N/A    | Yes                    | DWS Contrast?               | Yes   |
|                                         | No                     | Landing Slope (%)     | N/A    | Yes                    | DWS Length (in)             | 24.0  |
|                                         | No                     | Landing X Slope (%)   | N/A    | Yes                    | DWS Full Width?             | Yes   |
|                                         | N/A                    | Landing Curb? (Y/N)   | No     | No                     | DWS Offset (in)             | 6.0   |
|                                         | N/A                    | Shared Landing?       | N/A    |                        |                             |       |
|                                         | Yes                    | Gutter Ponding?       | No     | Yes                    | Gutter Slope (%)            | 3.7   |
|                                         | Yes                    | Gutter Lip Ht (in)    | 0.0    | Yes                    | Gutter X Slope (%)          | 0.6   |
|                                         | N/A                    | Painted X Walk1?      | No     | N/A                    | Painted X Walk2?            | No    |
|                                         |                        | X Walk 1 Direction    | To NE  |                        | X Walk 2 Direction          | To NW |
|                                         | N/A                    | X Walk 1 Width (in)   | N/A    | N/A                    | X Walk 2 Width (in)         | N/A   |
|                                         |                        | X Walk 1 Slope (%)    | 0.2    |                        | X Walk 2 Slope (%)          | 0.6   |
|                                         |                        | X Walk 1 X Slope (%)  | 0.8    |                        | X Walk 2 X Slope (%)        | 2.3   |
|                                         | N/A                    | Ramp inside XWalk1?   | N/A    | N/A                    | Ramp inside XWalk2?         | N/A   |
|                                         |                        | Road Slope (%)        | 0.2    | N/A                    | Clear Space?                | Yes   |
|                                         |                        | Road X Slope (%)      | 0.6    | N/A                    | Clear Space to XWalk (in)   | N/A   |
|                                         | Yes                    | Any Obstructions?     | No     | Yes                    | Storm Grate/Utility Hazard? | No    |
|                                         |                        | Obstruction Type      |        |                        | Storm Grate/Utility Type    |       |
|                                         |                        |                       | N/A    |                        |                             | N/A   |
|                                         |                        |                       |        | Yes                    | Surface Condition? (G/P)    | Good  |
|                                         |                        |                       |        |                        |                             |       |