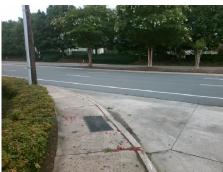

## Field Measurements/Component Compliance

Street 1 Name ENTRANCE
Stop Condition-Street 2 StopSign
Street 2 Name PARK RD
Stop Condition-Street 1 None

Possible Solutions:

Remove & Replace Curb Ramp With
Two New Directional Ramps or
Equivalent.

Surveyor Notes:

N/A

PROW/ADA:

R304.2.1, R304.2.2-Perp, R304.3.2Para, R304.5.3, R305.2

Total Cost: \$ 3200.00

| Field Measurements/Component Compliance |                        |                       |        |                        |                             |       |
|-----------------------------------------|------------------------|-----------------------|--------|------------------------|-----------------------------|-------|
|                                         | Compliance Description |                       | Data   | Compliance Description |                             | Data  |
|                                         | N/A                    | Ramp Length (in)      | 60.0   | Yes                    | Ramp Slope (%)              | 7.3   |
|                                         | Yes                    | Ramp Width (in)       | 48.0   | Yes                    | Ramp XSlope (%)             | 0.5   |
|                                         | N/A                    | Flare Type LT         | Sloped | N/A                    | Flare Type RT               | N/A   |
|                                         | N/A                    | Flare Slope LT (%)    | 7.4    | Yes                    | Flare Slope RT (%)          | 4.9   |
|                                         | N/A                    | Flare Traversable LT? | Yes    | N/A                    | Flare Traversable RT?       | Yes   |
|                                         | No                     | Landing Length (in)   | N/A    | Yes                    | DWS Provided?               | Yes   |
|                                         | No                     | Landing Width (in)    | N/A    | Yes                    | DWS Contrast?               | Yes   |
|                                         | No                     | Landing Slope (%)     | N/A    | Yes                    | DWS Length (in)             | 24.0  |
|                                         | No                     | Landing X Slope (%)   | N/A    | Yes                    | DWS Full Width?             | Yes   |
|                                         | N/A                    | Landing Curb? (Y/N)   | No     | No                     | DWS Offset (in)             | 6.0   |
|                                         | N/A                    | Shared Landing?       | N/A    |                        |                             |       |
|                                         | Yes                    | Gutter Ponding?       | No     | Yes                    | Gutter Slope (%)            | 3.7   |
|                                         | Yes                    | Gutter Lip Ht (in)    | 0.0    | Yes                    | Gutter X Slope (%)          | 0.6   |
|                                         | N/A                    | Painted X Walk1?      | No     | N/A                    | Painted X Walk2?            | No    |
|                                         |                        | X Walk 1 Direction    | To NE  |                        | X Walk 2 Direction          | To NW |
|                                         | N/A                    | X Walk 1 Width (in)   | N/A    | N/A                    | X Walk 2 Width (in)         | N/A   |
|                                         |                        | X Walk 1 Slope (%)    | 0.2    |                        | X Walk 2 Slope (%)          | 0.6   |
|                                         |                        | X Walk 1 X Slope (%)  | 0.8    |                        | X Walk 2 X Slope (%)        | 2.3   |
|                                         | N/A                    | Ramp inside XWalk1?   | N/A    | N/A                    | Ramp inside XWalk2?         | N/A   |
|                                         |                        | Road Slope (%)        | 0.2    | N/A                    | Clear Space?                | Yes   |
|                                         |                        | Road X Slope (%)      | 0.6    | N/A                    | Clear Space to XWalk (in)   | N/A   |
|                                         | Yes                    | Any Obstructions?     | No     | Yes                    | Storm Grate/Utility Hazard? | No    |
|                                         |                        | Obstruction Type      |        |                        | Storm Grate/Utility Type    |       |
|                                         |                        |                       | N/A    |                        |                             | N/A   |
|                                         |                        |                       |        | Yes                    | Surface Condition? (G/P)    | Good  |
|                                         |                        |                       |        |                        |                             |       |