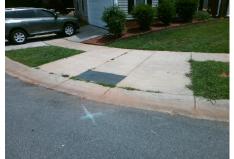

## Access Compliance Report Public Rights-of-Way (Curb Ramps)

| Intersection ID: 2984                   | eet: THOMAS_RIDGE_DR                      | OMAS_RIDGE_DR Cross Street: WAVERLY_LYNN_LN                                                             |         |                                                |                                         |        | Location:                   | SE                          |           |  |
|-----------------------------------------|-------------------------------------------|---------------------------------------------------------------------------------------------------------|---------|------------------------------------------------|-----------------------------------------|--------|-----------------------------|-----------------------------|-----------|--|
| ADA ID: 9F84C38669BC                    | A ID: 9F84C38669BC Ramp Type: BlendTrans1 |                                                                                                         | Initial | Initial Pass/Fail: Pass Overall Compliance: No |                                         |        |                             | Severity Score:             | 2.5       |  |
| Codes/Mitigation Info/Possible Solution |                                           |                                                                                                         |         |                                                | Field Measurements/Component Compliance |        |                             |                             |           |  |
|                                         |                                           | Possible Solutions:                                                                                     |         | Compliance Description                         |                                         |        | Data Compliance Description |                             |           |  |
|                                         |                                           | Remove & Replace Curb Ramp &<br>Two New Directional Ramps or<br>Equivalent. Remove & Replace<br>Gutter. | no With | N/A                                            | Ramp Length (in)                        | 87.0   | Yes                         | BlendTrans Slope (%)        | 3.5       |  |
|                                         |                                           |                                                                                                         |         | Yes                                            | Ramp Width (in)                         | 152.0  | Yes                         | BlendTrans XSlope (%)       | 1.8       |  |
|                                         |                                           |                                                                                                         | e       | N/A                                            | Flare Type LT                           | Sloped | N/A                         | Flare Type RT               | Sloped    |  |
|                                         |                                           |                                                                                                         |         | N/A                                            | Flare Slope LT (%)                      | 3.1    | N/A                         | Flare Slope RT (%)          | 5.4       |  |
| 6                                       |                                           |                                                                                                         |         | N/A                                            | Flare Traversable LT?                   | No     | N/A                         | Flare Traversable RT?       | No        |  |
| THOMAS_RIDGE_DR                         |                                           |                                                                                                         |         | Yes                                            | Landing Length (in)                     | 48.0   | Yes                         | DWS Provided?               | Yes       |  |
|                                         |                                           | Surveyor Notes:                                                                                         |         | Yes                                            | Landing Width (in)                      | 152.0  | Yes                         | DWS Contrast?               | Yes       |  |
|                                         |                                           | VEGETATION OVERGROWTH                                                                                   | 1       | No                                             | Landing Slope (%)                       | 3.0    | Yes                         | DWS Length (in)             | 24.0      |  |
|                                         | K & WAR                                   |                                                                                                         | •       | Yes                                            | Landing X Slope (%)                     | 1.8    | No                          | DWS Full Width?             | No        |  |
|                                         |                                           |                                                                                                         |         | N/A                                            | Landing Curb? (Y/N)                     | No     | -                           | DWS Offset (in)             | 3.0       |  |
|                                         |                                           | 2                                                                                                       |         | N/A                                            | Shared Landing?                         | No     | -                           |                             |           |  |
|                                         |                                           | PROW/ADA:                                                                                               |         | Yes                                            | Gutter Ponding?                         | No     | Yes                         | Gutter Slope (%)            | 1.3       |  |
|                                         |                                           | R304.2.2-Perp, R304.3.2-Para                                                                            |         | Yes                                            | Gutter Lip Ht (in)                      | 0.0    | No                          | Gutter X Slope (%)          | 2.2       |  |
|                                         |                                           | R305.1.4, R305.2, R304.5.3                                                                              | ,       | N/A                                            | Painted X Walk1?                        | No     | N/A                         | Painted X Walk2?            | No        |  |
|                                         | F C C                                     |                                                                                                         |         |                                                | X Walk 1 Direction                      | To N   |                             | X Walk 2 Direction          | To W      |  |
|                                         |                                           |                                                                                                         |         |                                                | X Walk 1 Width (in)                     | N/A    |                             | X Walk 2 Width (in)         | N/A       |  |
| Street 1 Name                           | THOMAS RIDGE DR                           |                                                                                                         |         |                                                | X Walk 1 Slope (%)                      | 1.2    |                             | X Walk 2 Slope (%)          | 1.8       |  |
| Stop Condition-Street 1                 | YieldSign                                 |                                                                                                         |         |                                                | X Walk 1 X Slope (%)                    | 1.2    |                             | X Walk 2 X Slope (%)        | 0.9       |  |
| Street 2 Name                           | WAVERLY LYNN LN                           |                                                                                                         |         | N/A                                            | Ramp inside XWalk1?                     | N/A    | N/A                         | Ramp inside XWalk2?         | N/A       |  |
| Stop Condition-Street 2                 | YieldSign                                 |                                                                                                         |         | 10/4                                           | Road Slope (%)                          | 1.3    | 17/2                        | Clear Space?                | Yes       |  |
| Stop Condition-Street 2                 | Tierdorgh                                 |                                                                                                         |         |                                                | Road X Slope (%)                        | 0.3    | N/A                         | Clear Space to XWalk (in)   | N/A       |  |
|                                         |                                           |                                                                                                         |         | Yes                                            | 1 ( )                                   |        | Yes                         | 1 ( )                       | N/A<br>No |  |
|                                         |                                           | Total Cost: \$                                                                                          | 3950.00 | 162                                            | Any Obstructions?                       | No     | les                         | Storm Grate/Utility Hazard? | NU        |  |
|                                         |                                           |                                                                                                         | 2920.00 |                                                | Obstruction Type                        | N1/A   |                             | Storm Grate/Utility Type    | N1/A      |  |
|                                         |                                           |                                                                                                         |         |                                                |                                         | N/A    |                             |                             | N/A       |  |