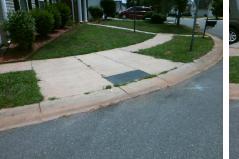

## Access Compliance Report Public Rights-of-Way (Curb Ramps)

| Intersection ID: 2984                   | eet: THOMAS_RIDGE_DR                      | OMAS_RIDGE_DR Cross Street: WAVERLY_LYNN_LN                                                             |         |                                                |                                         |        | Location:                   | SE                          |           |  |
|-----------------------------------------|-------------------------------------------|---------------------------------------------------------------------------------------------------------|---------|------------------------------------------------|-----------------------------------------|--------|-----------------------------|-----------------------------|-----------|--|
| ADA ID: 9F84C38669BC                    | A ID: 9F84C38669BC Ramp Type: BlendTrans1 |                                                                                                         | Initial | Initial Pass/Fail: Pass Overall Compliance: No |                                         |        |                             | Severity Score:             | 2.5       |  |
| Codes/Mitigation Info/Possible Solution |                                           |                                                                                                         |         |                                                | Field Measurements/Component Compliance |        |                             |                             |           |  |
|                                         |                                           | Possible Solutions:                                                                                     |         | Compliance Description                         |                                         |        | Data Compliance Description |                             |           |  |
|                                         |                                           | Remove & Replace Curb Ramp &<br>Two New Directional Ramps or<br>Equivalent. Remove & Replace<br>Gutter. | no With | N/A                                            | Ramp Length (in)                        | 87.0   | Yes                         | BlendTrans Slope (%)        | 3.5       |  |
|                                         |                                           |                                                                                                         |         | Yes                                            | Ramp Width (in)                         | 152.0  | Yes                         | BlendTrans XSlope (%)       | 1.8       |  |
|                                         |                                           |                                                                                                         | e       | N/A                                            | Flare Type LT                           | Sloped | N/A                         | Flare Type RT               | Sloped    |  |
|                                         |                                           |                                                                                                         |         | N/A                                            | Flare Slope LT (%)                      | 3.1    | N/A                         | Flare Slope RT (%)          | 5.4       |  |
| 6                                       |                                           |                                                                                                         |         | N/A                                            | Flare Traversable LT?                   | No     | N/A                         | Flare Traversable RT?       | No        |  |
| THOMAS_RIDGE_DR                         |                                           |                                                                                                         |         | Yes                                            | Landing Length (in)                     | 48.0   | Yes                         | DWS Provided?               | Yes       |  |
|                                         |                                           | Surveyor Notes:                                                                                         |         | Yes                                            | Landing Width (in)                      | 152.0  | Yes                         | DWS Contrast?               | Yes       |  |
|                                         |                                           | VEGETATION OVERGROWTH                                                                                   | 1       | No                                             | Landing Slope (%)                       | 3.0    | Yes                         | DWS Length (in)             | 24.0      |  |
|                                         | K & WAR                                   |                                                                                                         | •       | Yes                                            | Landing X Slope (%)                     | 1.8    | No                          | DWS Full Width?             | No        |  |
|                                         |                                           |                                                                                                         |         | N/A                                            | Landing Curb? (Y/N)                     | No     | -                           | DWS Offset (in)             | 3.0       |  |
|                                         |                                           | 2                                                                                                       |         | N/A                                            | Shared Landing?                         | No     | -                           |                             |           |  |
|                                         |                                           | PROW/ADA:                                                                                               |         | Yes                                            | Gutter Ponding?                         | No     | Yes                         | Gutter Slope (%)            | 1.3       |  |
|                                         |                                           | R304.2.2-Perp, R304.3.2-Para                                                                            |         | Yes                                            | Gutter Lip Ht (in)                      | 0.0    | No                          | Gutter X Slope (%)          | 2.2       |  |
|                                         |                                           | R305.1.4, R305.2, R304.5.3                                                                              | ,       | N/A                                            | Painted X Walk1?                        | No     | N/A                         | Painted X Walk2?            | No        |  |
|                                         | F C C                                     |                                                                                                         |         |                                                | X Walk 1 Direction                      | To N   |                             | X Walk 2 Direction          | To W      |  |
|                                         |                                           |                                                                                                         |         |                                                | X Walk 1 Width (in)                     | N/A    |                             | X Walk 2 Width (in)         | N/A       |  |
| Street 1 Name                           | THOMAS RIDGE DR                           |                                                                                                         |         |                                                | X Walk 1 Slope (%)                      | 1.2    |                             | X Walk 2 Slope (%)          | 1.8       |  |
| Stop Condition-Street 1                 | YieldSign                                 |                                                                                                         |         |                                                | X Walk 1 X Slope (%)                    | 1.2    |                             | X Walk 2 X Slope (%)        | 0.9       |  |
| Street 2 Name                           | WAVERLY LYNN LN                           |                                                                                                         |         | N/A                                            | Ramp inside XWalk1?                     | N/A    | N/A                         | Ramp inside XWalk2?         | N/A       |  |
| Stop Condition-Street 2                 | YieldSign                                 |                                                                                                         |         | 10/4                                           | Road Slope (%)                          | 1.3    | 17/2                        | Clear Space?                | Yes       |  |
| Stop Condition-Street 2                 | Tierdorgh                                 |                                                                                                         |         |                                                | Road X Slope (%)                        | 0.3    | N/A                         | Clear Space to XWalk (in)   | N/A       |  |
|                                         |                                           |                                                                                                         |         | Yes                                            | 1 ( )                                   |        | Yes                         | 1 ( )                       | N/A<br>No |  |
|                                         |                                           | Total Cost: \$                                                                                          | 3950.00 | 162                                            | Any Obstructions?                       | No     | les                         | Storm Grate/Utility Hazard? | NU        |  |
|                                         |                                           |                                                                                                         | 2920.00 |                                                | Obstruction Type                        | N1/A   |                             | Storm Grate/Utility Type    | N1/A      |  |
|                                         |                                           |                                                                                                         |         |                                                |                                         | N/A    |                             |                             | N/A       |  |