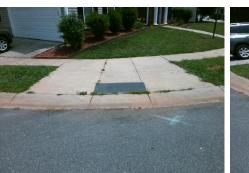

## Access Compliance Report Public Rights-of-Way (Curb Ramps)

| Intersection ID: 2984                   | eet: THOMAS_RIDGE_DR                      | OMAS_RIDGE_DR Cross Street: WAVERLY_LYNN_LN                                                             |         |                                                |                                         |        | Location:                   | SE                          |           |  |
|-----------------------------------------|-------------------------------------------|---------------------------------------------------------------------------------------------------------|---------|------------------------------------------------|-----------------------------------------|--------|-----------------------------|-----------------------------|-----------|--|
| ADA ID: 9F84C38669BC                    | A ID: 9F84C38669BC Ramp Type: BlendTrans1 |                                                                                                         | Initial | Initial Pass/Fail: Pass Overall Compliance: No |                                         |        |                             | Severity Score:             | 2.5       |  |
| Codes/Mitigation Info/Possible Solution |                                           |                                                                                                         |         |                                                | Field Measurements/Component Compliance |        |                             |                             |           |  |
|                                         |                                           | Possible Solutions:                                                                                     |         | Compliance Description                         |                                         |        | Data Compliance Description |                             |           |  |
|                                         |                                           | Remove & Replace Curb Ramp &<br>Two New Directional Ramps or<br>Equivalent. Remove & Replace<br>Gutter. | no With | N/A                                            | Ramp Length (in)                        | 87.0   | Yes                         | BlendTrans Slope (%)        | 3.5       |  |
|                                         |                                           |                                                                                                         |         | Yes                                            | Ramp Width (in)                         | 152.0  | Yes                         | BlendTrans XSlope (%)       | 1.8       |  |
|                                         |                                           |                                                                                                         | e       | N/A                                            | Flare Type LT                           | Sloped | N/A                         | Flare Type RT               | Sloped    |  |
|                                         |                                           |                                                                                                         |         | N/A                                            | Flare Slope LT (%)                      | 3.1    | N/A                         | Flare Slope RT (%)          | 5.4       |  |
| 6                                       |                                           |                                                                                                         |         | N/A                                            | Flare Traversable LT?                   | No     | N/A                         | Flare Traversable RT?       | No        |  |
| THOMAS_RIDGE_DR                         |                                           |                                                                                                         |         | Yes                                            | Landing Length (in)                     | 48.0   | Yes                         | DWS Provided?               | Yes       |  |
|                                         |                                           | Surveyor Notes:                                                                                         |         | Yes                                            | Landing Width (in)                      | 152.0  | Yes                         | DWS Contrast?               | Yes       |  |
|                                         |                                           | VEGETATION OVERGROWTH                                                                                   | 1       | No                                             | Landing Slope (%)                       | 3.0    | Yes                         | DWS Length (in)             | 24.0      |  |
|                                         | K & WAR                                   |                                                                                                         | •       | Yes                                            | Landing X Slope (%)                     | 1.8    | No                          | DWS Full Width?             | No        |  |
|                                         |                                           |                                                                                                         |         | N/A                                            | Landing Curb? (Y/N)                     | No     | -                           | DWS Offset (in)             | 3.0       |  |
|                                         |                                           | 2                                                                                                       |         | N/A                                            | Shared Landing?                         | No     | -                           |                             |           |  |
|                                         |                                           | PROW/ADA:                                                                                               |         | Yes                                            | Gutter Ponding?                         | No     | Yes                         | Gutter Slope (%)            | 1.3       |  |
|                                         |                                           | R304.2.2-Perp, R304.3.2-Para                                                                            |         | Yes                                            | Gutter Lip Ht (in)                      | 0.0    | No                          | Gutter X Slope (%)          | 2.2       |  |
|                                         |                                           | R305.1.4, R305.2, R304.5.3                                                                              | ,       | N/A                                            | Painted X Walk1?                        | No     | N/A                         | Painted X Walk2?            | No        |  |
|                                         | F C C                                     |                                                                                                         |         |                                                | X Walk 1 Direction                      | To N   |                             | X Walk 2 Direction          | To W      |  |
|                                         |                                           |                                                                                                         |         |                                                | X Walk 1 Width (in)                     | N/A    |                             | X Walk 2 Width (in)         | N/A       |  |
| Street 1 Name                           | THOMAS RIDGE DR                           |                                                                                                         |         |                                                | X Walk 1 Slope (%)                      | 1.2    |                             | X Walk 2 Slope (%)          | 1.8       |  |
| Stop Condition-Street 1                 | YieldSign                                 |                                                                                                         |         |                                                | X Walk 1 X Slope (%)                    | 1.2    |                             | X Walk 2 X Slope (%)        | 0.9       |  |
| Street 2 Name                           | WAVERLY LYNN LN                           |                                                                                                         |         | N/A                                            | Ramp inside XWalk1?                     | N/A    | N/A                         | Ramp inside XWalk2?         | N/A       |  |
| Stop Condition-Street 2                 | YieldSign                                 |                                                                                                         |         | 10/4                                           | Road Slope (%)                          | 1.3    | 17/2                        | Clear Space?                | Yes       |  |
| Stop Condition-Street 2                 | Tierdorgh                                 |                                                                                                         |         |                                                | Road X Slope (%)                        | 0.3    | N/A                         | Clear Space to XWalk (in)   | N/A       |  |
|                                         |                                           |                                                                                                         |         | Yes                                            | 1 ( )                                   |        | Yes                         | 1 ( )                       | N/A<br>No |  |
|                                         |                                           | Total Cost: \$                                                                                          | 3950.00 | 162                                            | Any Obstructions?                       | No     | les                         | Storm Grate/Utility Hazard? | NU        |  |
|                                         |                                           |                                                                                                         | 2920.00 |                                                | Obstruction Type                        | N1/A   |                             | Storm Grate/Utility Type    | N1/A      |  |
|                                         |                                           |                                                                                                         |         |                                                |                                         | N/A    |                             |                             | N/A       |  |