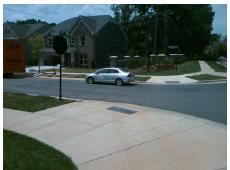

## Access Compliance Report Public Rights-of-Way (Curb Ramps)

Intersection ID: 52149Main Street:OLD\_ARDREY\_KELL\_RDCross Street: ARDREY\_PLACE\_DRLocation:SWADA ID: 9F87182A91BCRamp Type:PerpInitial Pass/Fail: FailOverall Compliance: NoSeverity Score:1.25

## Field Measurements/Component Compliance

Street 1 Name ARDREY PLACE DR
Stop Condition-Street 2 StopSign
Street 2 Name N/A
Stop Condition-Street 1 N/A

| Possible Solutions:           | 9 |  |  |
|-------------------------------|---|--|--|
| Remove & Replace Entire Ramp. |   |  |  |
| ·                             | Y |  |  |
|                               | N |  |  |
|                               | N |  |  |
|                               | N |  |  |
|                               | N |  |  |
| Surveyor Notes:               | N |  |  |
| N/A                           | N |  |  |
|                               | N |  |  |
|                               | N |  |  |
|                               | N |  |  |
| PROW/ADA:                     | N |  |  |
| Not Found, R304.5.3           | N |  |  |
| ,                             | N |  |  |
|                               | N |  |  |
|                               |   |  |  |