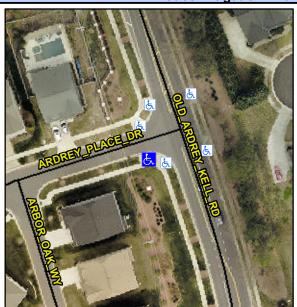

## Access Compliance Report Public Rights-of-Way (Curb Ramps)

Intersection ID: 52149Main Street:OLD\_ARDREY\_KELL\_RDCross Street: ARDREY\_PLACE\_DRLocation:SWADA ID: 9F87182A91BCRamp Type:PerpInitial Pass/Fail: FailOverall Compliance: NoSeverity Score:1.25

## Field Measurements/Component Compliance

Street 1 Name ARDREY PLACE DR
Stop Condition-Street 2 StopSign
Street 2 Name N/A
Stop Condition-Street 1 N/A

| Possible Solutions:           | 9 |  |  |
|-------------------------------|---|--|--|
| Remove & Replace Entire Ramp. |   |  |  |
| ·                             | Y |  |  |
|                               | N |  |  |
|                               | N |  |  |
|                               | N |  |  |
|                               | N |  |  |
| Surveyor Notes:               | N |  |  |
| N/A                           | N |  |  |
|                               | N |  |  |
|                               | N |  |  |
|                               | N |  |  |
| PROW/ADA:                     | N |  |  |
| Not Found, R304.5.3           | N |  |  |
| ,                             | N |  |  |
|                               | N |  |  |
|                               |   |  |  |