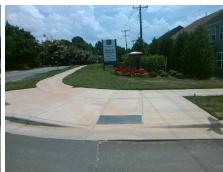

## Access Compliance Report Public Rights-of-Way (Curb Ramps)

Intersection ID: 52149Main Street:OLD\_ARDREY\_KELL\_RDCross Street: ARDREY\_PLACE\_DRLocation:SWADA ID: 9F87182A91BCRamp Type:PerpInitial Pass/Fail: FailOverall Compliance: NoSeverity Score:1.25

## Field Measurements/Component Compliance

Street 1 Name ARDREY PLACE DR
Stop Condition-Street 2 StopSign
Street 2 Name N/A
Stop Condition-Street 1 N/A

| Possible Solutions:           | 9 |  |  |
|-------------------------------|---|--|--|
| Remove & Replace Entire Ramp. |   |  |  |
| ·                             | Y |  |  |
|                               | N |  |  |
|                               | N |  |  |
|                               | N |  |  |
|                               | N |  |  |
| Surveyor Notes:               | N |  |  |
| N/A                           | N |  |  |
|                               | N |  |  |
|                               | N |  |  |
|                               | N |  |  |
| PROW/ADA:                     | N |  |  |
| Not Found, R304.5.3           | N |  |  |
| ,                             | N |  |  |
|                               | N |  |  |
|                               |   |  |  |