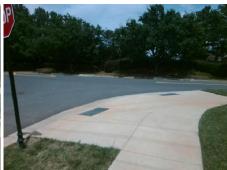

## Access Compliance Report Public Rights-of-Way (Curb Ramps)

Intersection ID: 52149Main Street:OLD\_ARDREY\_KELL\_RDCross Street: ARDREY\_PLACE\_DRLocation:SWADA ID: 9F87182A91BCRamp Type:PerpInitial Pass/Fail: FailOverall Compliance: NoSeverity Score:1.25

## Field Measurements/Component Compliance

Street 1 Name ARDREY PLACE DR
Stop Condition-Street 2 StopSign
Street 2 Name N/A
Stop Condition-Street 1 N/A

| Possible Solutions:           | 9 |  |  |
|-------------------------------|---|--|--|
| Remove & Replace Entire Ramp. |   |  |  |
| ·                             | Y |  |  |
|                               | N |  |  |
|                               | N |  |  |
|                               | N |  |  |
|                               | N |  |  |
| Surveyor Notes:               | N |  |  |
| N/A                           | N |  |  |
|                               | N |  |  |
|                               | N |  |  |
|                               | N |  |  |
| PROW/ADA:                     | N |  |  |
| Not Found, R304.5.3           | N |  |  |
| ,                             | N |  |  |
|                               | N |  |  |
|                               |   |  |  |