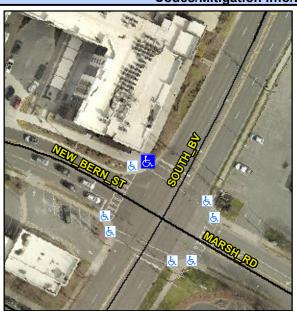

## Access Compliance Report Public Rights-of-Way (Curb Ramps)

Intersection ID: 15402 Main Street: MARSH\_RD Cross Street: NEW\_BERN\_ST Location: N

ADA ID: 9F8C5C648571 Ramp Type: Perp Initial Pass/Fail: Fail Overall Compliance: No Severity Score: 12.5

Codes/Mitigation Info/Possible Solution

Street 1 Name
South BV
Stop Condition-Street 2
Signal
Street 2 Name
N/A
Stop Condition-Street 1
N/A

| 1 CCCIDIC CCIGNON             |     |
|-------------------------------|-----|
| Possible Solutions:           | Co  |
| Remove & Replace Entire Ramp. | N/A |
| •                             | Ye  |
|                               | N/A |
|                               | N/A |
|                               | N/A |
|                               | N/A |
| Surveyor Notes:               | N/A |
| N/A                           | N/A |
|                               | N/A |
|                               | N/A |
|                               | N/A |
| PROW/ADA:                     | N/A |
| Not Found, R304.2.2           | N/A |
|                               | N/A |
|                               | N// |
|                               | N/A |
|                               |     |