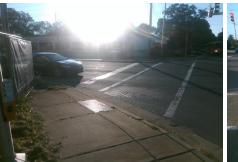

## Access Compliance Report Public Rights-of-Way (Curb Ramps)

Intersection ID: 15402 Main Street: MARSH\_RD Cross Street: NEW\_BERN\_ST Location: N

ADA ID: 9F8C5C648571 Ramp Type: Perp Initial Pass/Fail: Fail Overall Compliance: No Severity Score: 12.5

Codes/Mitigation Info/Possible Solution

Street 1 Name
South BV
Stop Condition-Street 2
Signal
Street 2 Name
N/A
Stop Condition-Street 1
N/A

| 1 CCCIDIC CCIGNON             |     |
|-------------------------------|-----|
| Possible Solutions:           | Co  |
| Remove & Replace Entire Ramp. | N/A |
| •                             | Ye  |
|                               | N/A |
|                               | N/A |
|                               | N/A |
|                               | N/A |
| Surveyor Notes:               | N/A |
| N/A                           | N/A |
|                               | N/A |
|                               | N/A |
|                               | N/A |
| PROW/ADA:                     | N/A |
| Not Found, R304.2.2           | N/A |
|                               | N/A |
|                               | N// |
|                               | N/A |
|                               |     |