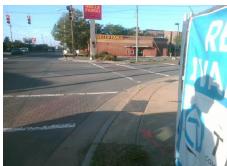

## Access Compliance Report Public Rights-of-Way (Curb Ramps)

Intersection ID: 15402 Main Street: MARSH\_RD Cross Street: NEW\_BERN\_ST Location: N

ADA ID: 9F8C5C648571 Ramp Type: Perp Initial Pass/Fail: Fail Overall Compliance: No Severity Score: 12.5

Codes/Mitigation Info/Possible Solution

Street 1 Name
South BV
Stop Condition-Street 2
Signal
Street 2 Name
N/A
Stop Condition-Street 1
N/A

| 1 CCCIDIC CCIGNON             |     |
|-------------------------------|-----|
| Possible Solutions:           | Co  |
| Remove & Replace Entire Ramp. | N/A |
| •                             | Ye  |
|                               | N/A |
|                               | N/A |
|                               | N/A |
|                               | N/A |
| Surveyor Notes:               | N/A |
| N/A                           | N/A |
|                               | N/A |
|                               | N/A |
|                               | N/A |
| PROW/ADA:                     | N/A |
| Not Found, R304.2.2           | N/A |
|                               | N/A |
|                               | N// |
|                               | N/A |
|                               |     |