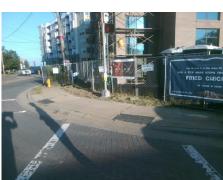

## Access Compliance Report Public Rights-of-Way (Curb Ramps)

Intersection ID: 15402 Main Street: MARSH\_RD Cross Street: NEW\_BERN\_ST Location: N

ADA ID: 9F8C5C648571 Ramp Type: Perp Initial Pass/Fail: Fail Overall Compliance: No Severity Score: 12.5

Codes/Mitigation Info/Possible Solution

Street 1 Name
South BV
Stop Condition-Street 2
Signal
Street 2 Name
N/A
Stop Condition-Street 1
N/A

| 1 CCCIDIC CCIGNON             |     |
|-------------------------------|-----|
| Possible Solutions:           | Co  |
| Remove & Replace Entire Ramp. | N/A |
| •                             | Ye  |
|                               | N/A |
|                               | N/A |
|                               | N/A |
|                               | N/A |
| Surveyor Notes:               | N/A |
| N/A                           | N/A |
|                               | N/A |
|                               | N/A |
|                               | N/A |
| PROW/ADA:                     | N/A |
| Not Found, R304.2.2           | N/A |
|                               | N/A |
|                               | N// |
|                               | N/A |
|                               |     |