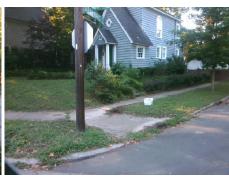

## Field Measurements/Component Compliance

Street 1 Name
Stop Condition-Street 2
Street 2 Name
Stop Condition-Street 1

IDEAL WY None SARAH MARKS AV StopSign Possible Solutions:

Remove & Replace Curb Ramp With Two New Directional Ramps or Equivalent.

Surveyor Notes:

N/A

PROW/ADA:

Not Found, R304.2.2

Total Cost: \$ 3200.00

| r leid Measurements/Component Compnance |                       |       |                        |                             |       |
|-----------------------------------------|-----------------------|-------|------------------------|-----------------------------|-------|
| Compliance Description                  |                       | Data  | Compliance Description |                             | Data  |
| N/A                                     | Ramp Length (in)      | 78.0  | No                     | Ramp Slope (%)              | 9.5   |
| Yes                                     | Ramp Width (in)       | 76.0  | Yes                    | Ramp XSlope (%)             | 0.7   |
| N/A                                     | Flare Type LT         | N/A   | N/A                    | Flare Type RT               | N/A   |
| N/A                                     | Flare Slope LT (%)    | N/A   | N/A                    | Flare Slope RT (%)          | N/A   |
| N/A                                     | Flare Traversable LT? | N/A   | N/A                    | Flare Traversable RT?       | N/A   |
| N/A                                     | Landing Length (in)   | N/A   | N/A                    | DWS Provided?               | N/A   |
| N/A                                     | Landing Width (in)    | N/A   | N/A                    | DWS Contrast?               | N/A   |
| N/A                                     | Landing Slope (%)     | N/A   | N/A                    | DWS Length (in)             | N/A   |
| N/A                                     | Landing X Slope (%)   | N/A   | N/A                    | DWS Full Width?             | N/A   |
| N/A                                     | Landing Curb? (Y/N)   | N/A   | N/A                    | DWS Offset (in)             | N/A   |
| N/A                                     | Shared Landing?       | N/A   |                        |                             |       |
| N/A                                     | Gutter Ponding?       | N/A   | N/A                    | Gutter Slope (%)            | N/A   |
| N/A                                     | Gutter Lip Ht (in)    | N/A   | N/A                    | Gutter X Slope (%)          | N/A   |
| N/A                                     | Painted X Walk1?      | No    | N/A                    | Painted X Walk2?            | No    |
|                                         | X Walk 1 Direction    | To NW |                        | X Walk 2 Direction          | To SW |
| N/A                                     | X Walk 1 Width (in)   | N/A   | N/A                    | X Walk 2 Width (in)         | N/A   |
|                                         | X Walk 1 Slope (%)    | 4.0   |                        | X Walk 2 Slope (%)          | 1.4   |
|                                         | X Walk 1 X Slope (%)  | 0.9   |                        | X Walk 2 X Slope (%)        | 2.6   |
| N/A                                     | Ramp inside XWalk1?   | N/A   | N/A                    | Ramp inside XWalk2?         | N/A   |
|                                         | Road Slope (%)        | 3.1   | N/A                    | Clear Space?                | N/A   |
|                                         | Road X Slope (%)      | 4.2   | N/A                    | Clear Space to XWalk (in)   | N/A   |
| N/A                                     | Any Obstructions?     | N/A   | N/A                    | Storm Grate/Utility Hazard? | N/A   |
|                                         | Obstruction Type      |       |                        | Storm Grate/Utility Type    |       |
|                                         |                       | N/A   |                        |                             | N/A   |