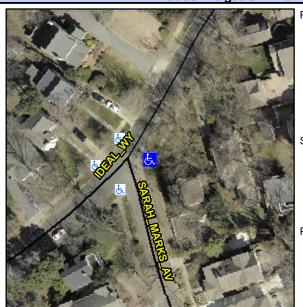

## Access Compliance Report Public Rights-of-Way (Curb Ramps)

Intersection ID: 15223Main Street:IDEAL\_WYCross Street:SARAH\_MARKS\_AVLocation:SWADA ID: 9F8D24DB0FC7Ramp Type:PerpDiagInitial Pass/Fail:FailOverall Compliance:NoSeverity Score:12.5

## Field Measurements/Component Compliance

Street 1 Name
Stop Condition-Street 2
Street 2 Name
Stop Condition-Street 1

IDEAL WY None SARAH MARKS AV StopSign Possible Solutions:

Remove & Replace Curb Ramp With Two New Directional Ramps or Equivalent.