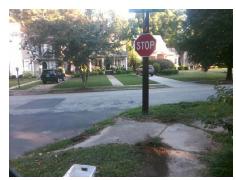

## Field Measurements/Component Compliance

Street 1 Name
Stop Condition-Street 2
Street 2 Name
Stop Condition-Street 1

IDEAL WY None SARAH MARKS AV StopSign Possible Solutions:

Remove & Replace Curb Ramp With Two New Directional Ramps or Equivalent.

Surveyor Notes:

N/A

PROW/ADA:

Not Found, R304.2.2

Total Cost: \$ 3200.00

| r leid Measurements/Component Compnance |                       |       |                        |                             |       |
|-----------------------------------------|-----------------------|-------|------------------------|-----------------------------|-------|
| Compliance Description                  |                       | Data  | Compliance Description |                             | Data  |
| N/A                                     | Ramp Length (in)      | 78.0  | No                     | Ramp Slope (%)              | 9.5   |
| Yes                                     | Ramp Width (in)       | 76.0  | Yes                    | Ramp XSlope (%)             | 0.7   |
| N/A                                     | Flare Type LT         | N/A   | N/A                    | Flare Type RT               | N/A   |
| N/A                                     | Flare Slope LT (%)    | N/A   | N/A                    | Flare Slope RT (%)          | N/A   |
| N/A                                     | Flare Traversable LT? | N/A   | N/A                    | Flare Traversable RT?       | N/A   |
| N/A                                     | Landing Length (in)   | N/A   | N/A                    | DWS Provided?               | N/A   |
| N/A                                     | Landing Width (in)    | N/A   | N/A                    | DWS Contrast?               | N/A   |
| N/A                                     | Landing Slope (%)     | N/A   | N/A                    | DWS Length (in)             | N/A   |
| N/A                                     | Landing X Slope (%)   | N/A   | N/A                    | DWS Full Width?             | N/A   |
| N/A                                     | Landing Curb? (Y/N)   | N/A   | N/A                    | DWS Offset (in)             | N/A   |
| N/A                                     | Shared Landing?       | N/A   |                        |                             |       |
| N/A                                     | Gutter Ponding?       | N/A   | N/A                    | Gutter Slope (%)            | N/A   |
| N/A                                     | Gutter Lip Ht (in)    | N/A   | N/A                    | Gutter X Slope (%)          | N/A   |
| N/A                                     | Painted X Walk1?      | No    | N/A                    | Painted X Walk2?            | No    |
|                                         | X Walk 1 Direction    | To NW |                        | X Walk 2 Direction          | To SW |
| N/A                                     | X Walk 1 Width (in)   | N/A   | N/A                    | X Walk 2 Width (in)         | N/A   |
|                                         | X Walk 1 Slope (%)    | 4.0   |                        | X Walk 2 Slope (%)          | 1.4   |
|                                         | X Walk 1 X Slope (%)  | 0.9   |                        | X Walk 2 X Slope (%)        | 2.6   |
| N/A                                     | Ramp inside XWalk1?   | N/A   | N/A                    | Ramp inside XWalk2?         | N/A   |
|                                         | Road Slope (%)        | 3.1   | N/A                    | Clear Space?                | N/A   |
|                                         | Road X Slope (%)      | 4.2   | N/A                    | Clear Space to XWalk (in)   | N/A   |
| N/A                                     | Any Obstructions?     | N/A   | N/A                    | Storm Grate/Utility Hazard? | N/A   |
|                                         | Obstruction Type      |       |                        | Storm Grate/Utility Type    |       |
|                                         |                       | N/A   |                        |                             | N/A   |