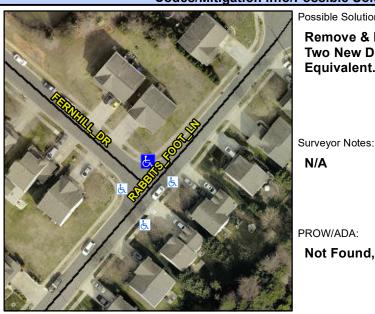

## **Access Compliance Report Public Rights-of-Way** (Curb Ramps)

Data

Intersection ID: 46589 Main Street: RABBITS FOOT LN Cross Street: FERNHILL DR Location: **Overall Compliance: No** ADA ID: 9F904A610F62 Ramp Type: BlendTrans2 Initial Pass/Fail: Fail Severity Score: 21.25

## Field Measurements/Component Compliance

Compliance Description

Data

Street 1 Name Stop Condition-Street 1 Street 2 Name Stop Condition-Street 2

**FERNHILL DR** StopSign **RABBITS FOOT LN** None Possible Solutions: Remove & Replace Curb Ramp With Two New Directional Ramps or Equivalent.