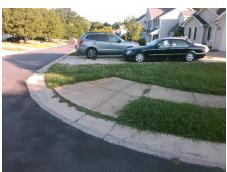

Intersection ID: 4753 Main Street: LOWEN RD Cross Street: SADDLE TRAIL LN Location: NW **Overall Compliance: No** ADA ID: 9F93EC236628 Ramp Type: PerpDiag Initial Pass/Fail: Fail Severity Score: 18.75

10.5

3.4

N/A

3.4

SADDLE TRAIL LN Street 1 Name Stop Condition-Street 2 StopSign **LOWEN RD** Street 2 Name Stop Condition-Street 1 None Possible Solutions: Remove & Replace Curb Ramp With Two New Directional Ramps or Equivalent. Surveyor Notes: N/A PROW/ADA: Not Found, R304.5.1, R304.5.3