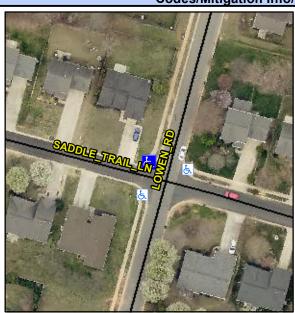

Intersection ID: 4753 Main Street: LOWEN RD Cross Street: SADDLE TRAIL LN Location: NW **Overall Compliance: No** ADA ID: 9F93EC236628 Ramp Type: PerpDiag Initial Pass/Fail: Fail Severity Score: 18.75

10.5

3.4

N/A

3.4

SADDLE TRAIL LN Street 1 Name Stop Condition-Street 2 StopSign **LOWEN RD** Street 2 Name Stop Condition-Street 1 None Possible Solutions: Remove & Replace Curb Ramp With Two New Directional Ramps or Equivalent. Surveyor Notes: N/A PROW/ADA: Not Found, R304.5.1, R304.5.3