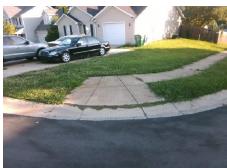

Intersection ID: 4753 Main Street: LOWEN RD Cross Street: SADDLE TRAIL LN Location: NW **Overall Compliance: No** ADA ID: 9F93EC236628 Ramp Type: PerpDiag Initial Pass/Fail: Fail Severity Score: 18.75

10.5

3.4

N/A

3.4

SADDLE TRAIL LN Street 1 Name Stop Condition-Street 2 StopSign **LOWEN RD** Street 2 Name Stop Condition-Street 1 None Possible Solutions: Remove & Replace Curb Ramp With Two New Directional Ramps or Equivalent. Surveyor Notes: N/A PROW/ADA: Not Found, R304.5.1, R304.5.3