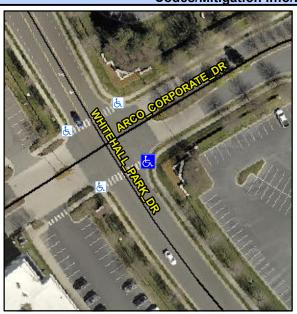

## Access Compliance Report Public Rights-of-Way (Curb Ramps)

Intersection ID: 29551Main Street:WHITEHALL\_PARK\_DRCross Street:ARCO\_CORPORATE\_DRLocation:SEADA ID: 9F9976363698Ramp Type:PerpDiagInitial Pass/Fail:FailOverall Compliance:NoSeverity Score:21.25

## Field Measurements/Component Compliance

Street 1 Name
Stop Condition-Street 2
Street 2 Name
Stop Condition-Street 1

ARCO CORPORATE DR StopSign WHITEHALL PARK DR None Possible Solutions:

Remove & Replace Curb Ramp With
Two New Directional Ramps or
Equivalent.