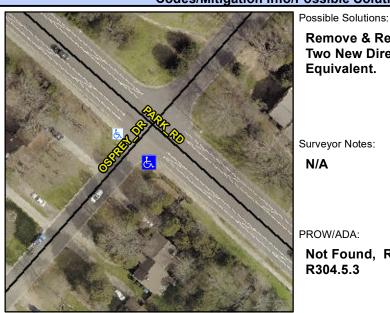

## Access Compliance Report Public Rights-of-Way (Curb Ramps)

Intersection ID: 25834 Main Street: PARK\_RD Cross Street: OSPREY\_DR Location: S

ADA ID: 9F9EE1015DFF Ramp Type: PerpDiag Initial Pass/Fail: Fail Overall Compliance: No Severity Score: 46.25

## Codes/Mitigation Info/Possible Solution

## Field Measurements/Component Compliance

Street 1 Name
Stop Condition-Street 2
Street 2 Name
Stop Condition-Street 1

PARK RD None OSPREY DR StopSign Remove & Replace Curb Ramp With Two New Directional Ramps or Equivalent.

Surveyor Notes:
N/A

PROW/ADA:
Not Found, R304.5.1, R304.2.2, R304.5.3

Total Cost: \$ 3200.00

| Compliance Description |                       | Data  | Compliance Description |                             | Data  |
|------------------------|-----------------------|-------|------------------------|-----------------------------|-------|
| N/A                    | Ramp Length (in)      | 71.0  | No                     | Ramp Slope (%)              | 8.7   |
| No                     | Ramp Width (in)       | 46.0  | No                     | Ramp XSlope (%)             | 10.4  |
| N/A                    | Flare Type LT         | N/A   | N/A                    | Flare Type RT               | N/A   |
| N/A                    | Flare Slope LT (%)    | N/A   | N/A                    | Flare Slope RT (%)          | N/A   |
| N/A                    | Flare Traversable LT? | N/A   | N/A                    | Flare Traversable RT?       | N/A   |
| N/A                    | Landing Length (in)   | N/A   | N/A                    | DWS Provided?               | N/A   |
| N/A                    | Landing Width (in)    | N/A   | N/A                    | DWS Contrast?               | N/A   |
| N/A                    | Landing Slope (%)     | N/A   | N/A                    | DWS Length (in)             | N/A   |
| N/A                    | Landing X Slope (%)   | N/A   | N/A                    | DWS Full Width?             | N/A   |
| N/A                    | Landing Curb? (Y/N)   | N/A   | N/A                    | DWS Offset (in)             | N/A   |
| N/A                    | Shared Landing?       | N/A   |                        |                             |       |
| N/A                    | Gutter Ponding?       | N/A   | N/A                    | Gutter Slope (%)            | N/A   |
| N/A                    | Gutter Lip Ht (in)    | N/A   | N/A                    | Gutter X Slope (%)          | N/A   |
| N/A                    | Painted X Walk1?      | No    | N/A                    | Painted X Walk2?            | No    |
|                        | X Walk 1 Direction    | To NE |                        | X Walk 2 Direction          | To NW |
| N/A                    | X Walk 1 Width (in)   | N/A   | N/A                    | X Walk 2 Width (in)         | N/A   |
|                        | X Walk 1 Slope (%)    | 0.1   |                        | X Walk 2 Slope (%)          | 5.4   |
|                        | X Walk 1 X Slope (%)  | 4.9   |                        | X Walk 2 X Slope (%)        | 4.6   |
| N/A                    | Ramp inside XWalk1?   | N/A   | N/A                    | Ramp inside XWalk2?         | N/A   |
|                        | Road Slope (%)        | 5.5   | N/A                    | Clear Space?                | N/A   |
|                        | Road X Slope (%)      | 3.2   | N/A                    | Clear Space to XWalk (in)   | N/A   |
| N/A                    | Any Obstructions?     | N/A   | N/A                    | Storm Grate/Utility Hazard? | N/A   |
|                        | Obstruction Type      |       | l                      | Storm Grate/Utility Type    |       |
|                        |                       | N/A   |                        |                             | N/A   |