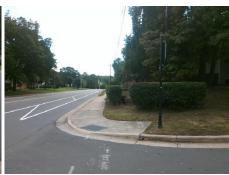

## Field Measurements/Component Compliance

Street 1 Name
Stop Condition-Street 2
Street 2 Name
Stop Condition-Street 1

PARK RD None OSPREY DR StopSign Remove & Replace Curb Ramp With Two New Directional Ramps or Equivalent.

Surveyor Notes:
N/A

PROW/ADA:
Not Found, R304.5.1, R304.2.2, R304.5.3

Total Cost: \$ 3200.00

| Compliance Description |                       | Data  | Compliance Description |                             | Data  |
|------------------------|-----------------------|-------|------------------------|-----------------------------|-------|
| N/A                    | Ramp Length (in)      | 71.0  | No                     | Ramp Slope (%)              | 8.7   |
| No                     | Ramp Width (in)       | 46.0  | No                     | Ramp XSlope (%)             | 10.4  |
| N/A                    | Flare Type LT         | N/A   | N/A                    | Flare Type RT               | N/A   |
| N/A                    | Flare Slope LT (%)    | N/A   | N/A                    | Flare Slope RT (%)          | N/A   |
| N/A                    | Flare Traversable LT? | N/A   | N/A                    | Flare Traversable RT?       | N/A   |
| N/A                    | Landing Length (in)   | N/A   | N/A                    | DWS Provided?               | N/A   |
| N/A                    | Landing Width (in)    | N/A   | N/A                    | DWS Contrast?               | N/A   |
| N/A                    | Landing Slope (%)     | N/A   | N/A                    | DWS Length (in)             | N/A   |
| N/A                    | Landing X Slope (%)   | N/A   | N/A                    | DWS Full Width?             | N/A   |
| N/A                    | Landing Curb? (Y/N)   | N/A   | N/A                    | DWS Offset (in)             | N/A   |
| N/A                    | Shared Landing?       | N/A   |                        |                             |       |
| N/A                    | Gutter Ponding?       | N/A   | N/A                    | Gutter Slope (%)            | N/A   |
| N/A                    | Gutter Lip Ht (in)    | N/A   | N/A                    | Gutter X Slope (%)          | N/A   |
| N/A                    | Painted X Walk1?      | No    | N/A                    | Painted X Walk2?            | No    |
|                        | X Walk 1 Direction    | To NE |                        | X Walk 2 Direction          | To NW |
| N/A                    | X Walk 1 Width (in)   | N/A   | N/A                    | X Walk 2 Width (in)         | N/A   |
|                        | X Walk 1 Slope (%)    | 0.1   |                        | X Walk 2 Slope (%)          | 5.4   |
|                        | X Walk 1 X Slope (%)  | 4.9   |                        | X Walk 2 X Slope (%)        | 4.6   |
| N/A                    | Ramp inside XWalk1?   | N/A   | N/A                    | Ramp inside XWalk2?         | N/A   |
|                        | Road Slope (%)        | 5.5   | N/A                    | Clear Space?                | N/A   |
|                        | Road X Slope (%)      | 3.2   | N/A                    | Clear Space to XWalk (in)   | N/A   |
| N/A                    | Any Obstructions?     | N/A   | N/A                    | Storm Grate/Utility Hazard? | N/A   |
|                        | Obstruction Type      |       | l                      | Storm Grate/Utility Type    |       |
|                        |                       | N/A   |                        |                             | N/A   |

Surface Condition? (G/P)

Good