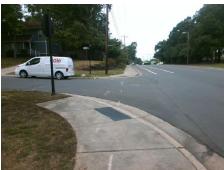

## Field Measurements/Component Compliance

Street 1 Name
Stop Condition-Street 2
Street 2 Name
Stop Condition-Street 1

PARK RD None OSPREY DR StopSign Remove & Replace Curb Ramp With Two New Directional Ramps or Equivalent.

Surveyor Notes:
N/A

PROW/ADA:
Not Found, R304.5.1, R304.2.2, R304.5.3

Total Cost: \$ 3200.00

| Compliance Description |                       | Data  | Compliance Description |                             | Data  |
|------------------------|-----------------------|-------|------------------------|-----------------------------|-------|
| N/A                    | Ramp Length (in)      | 71.0  | No                     | Ramp Slope (%)              | 8.7   |
| No                     | Ramp Width (in)       | 46.0  | No                     | Ramp XSlope (%)             | 10.4  |
| N/A                    | Flare Type LT         | N/A   | N/A                    | Flare Type RT               | N/A   |
| N/A                    | Flare Slope LT (%)    | N/A   | N/A                    | Flare Slope RT (%)          | N/A   |
| N/A                    | Flare Traversable LT? | N/A   | N/A                    | Flare Traversable RT?       | N/A   |
| N/A                    | Landing Length (in)   | N/A   | N/A                    | DWS Provided?               | N/A   |
| N/A                    | Landing Width (in)    | N/A   | N/A                    | DWS Contrast?               | N/A   |
| N/A                    | Landing Slope (%)     | N/A   | N/A                    | DWS Length (in)             | N/A   |
| N/A                    | Landing X Slope (%)   | N/A   | N/A                    | DWS Full Width?             | N/A   |
| N/A                    | Landing Curb? (Y/N)   | N/A   | N/A                    | DWS Offset (in)             | N/A   |
| N/A                    | Shared Landing?       | N/A   |                        |                             |       |
| N/A                    | Gutter Ponding?       | N/A   | N/A                    | Gutter Slope (%)            | N/A   |
| N/A                    | Gutter Lip Ht (in)    | N/A   | N/A                    | Gutter X Slope (%)          | N/A   |
| N/A                    | Painted X Walk1?      | No    | N/A                    | Painted X Walk2?            | No    |
|                        | X Walk 1 Direction    | To NE |                        | X Walk 2 Direction          | To NW |
| N/A                    | X Walk 1 Width (in)   | N/A   | N/A                    | X Walk 2 Width (in)         | N/A   |
|                        | X Walk 1 Slope (%)    | 0.1   |                        | X Walk 2 Slope (%)          | 5.4   |
|                        | X Walk 1 X Slope (%)  | 4.9   |                        | X Walk 2 X Slope (%)        | 4.6   |
| N/A                    | Ramp inside XWalk1?   | N/A   | N/A                    | Ramp inside XWalk2?         | N/A   |
|                        | Road Slope (%)        | 5.5   | N/A                    | Clear Space?                | N/A   |
|                        | Road X Slope (%)      | 3.2   | N/A                    | Clear Space to XWalk (in)   | N/A   |
| N/A                    | Any Obstructions?     | N/A   | N/A                    | Storm Grate/Utility Hazard? | N/A   |
|                        | Obstruction Type      |       | l                      | Storm Grate/Utility Type    |       |
|                        |                       | N/A   |                        |                             | N/A   |

Surface Condition? (G/P)

Good