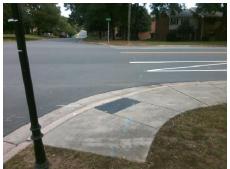

## Field Measurements/Component Compliance

Street 1 Name
Stop Condition-Street 2
Street 2 Name
Stop Condition-Street 1

PARK RD None OSPREY DR StopSign Remove & Replace Curb Ramp With Two New Directional Ramps or Equivalent.

Surveyor Notes:
N/A

PROW/ADA:
Not Found, R304.5.1, R304.2.2, R304.5.3

Total Cost: \$ 3200.00

| Compliance Description |                       | Data  | Compliance Description |                             | Data  |
|------------------------|-----------------------|-------|------------------------|-----------------------------|-------|
| N/A                    | Ramp Length (in)      | 71.0  | No                     | Ramp Slope (%)              | 8.7   |
| No                     | Ramp Width (in)       | 46.0  | No                     | Ramp XSlope (%)             | 10.4  |
| N/A                    | Flare Type LT         | N/A   | N/A                    | Flare Type RT               | N/A   |
| N/A                    | Flare Slope LT (%)    | N/A   | N/A                    | Flare Slope RT (%)          | N/A   |
| N/A                    | Flare Traversable LT? | N/A   | N/A                    | Flare Traversable RT?       | N/A   |
| N/A                    | Landing Length (in)   | N/A   | N/A                    | DWS Provided?               | N/A   |
| N/A                    | Landing Width (in)    | N/A   | N/A                    | DWS Contrast?               | N/A   |
| N/A                    | Landing Slope (%)     | N/A   | N/A                    | DWS Length (in)             | N/A   |
| N/A                    | Landing X Slope (%)   | N/A   | N/A                    | DWS Full Width?             | N/A   |
| N/A                    | Landing Curb? (Y/N)   | N/A   | N/A                    | DWS Offset (in)             | N/A   |
| N/A                    | Shared Landing?       | N/A   |                        |                             |       |
| N/A                    | Gutter Ponding?       | N/A   | N/A                    | Gutter Slope (%)            | N/A   |
| N/A                    | Gutter Lip Ht (in)    | N/A   | N/A                    | Gutter X Slope (%)          | N/A   |
| N/A                    | Painted X Walk1?      | No    | N/A                    | Painted X Walk2?            | No    |
|                        | X Walk 1 Direction    | To NE |                        | X Walk 2 Direction          | To NW |
| N/A                    | X Walk 1 Width (in)   | N/A   | N/A                    | X Walk 2 Width (in)         | N/A   |
|                        | X Walk 1 Slope (%)    | 0.1   |                        | X Walk 2 Slope (%)          | 5.4   |
|                        | X Walk 1 X Slope (%)  | 4.9   |                        | X Walk 2 X Slope (%)        | 4.6   |
| N/A                    | Ramp inside XWalk1?   | N/A   | N/A                    | Ramp inside XWalk2?         | N/A   |
|                        | Road Slope (%)        | 5.5   | N/A                    | Clear Space?                | N/A   |
|                        | Road X Slope (%)      | 3.2   | N/A                    | Clear Space to XWalk (in)   | N/A   |
| N/A                    | Any Obstructions?     | N/A   | N/A                    | Storm Grate/Utility Hazard? | N/A   |
|                        | Obstruction Type      |       | l                      | Storm Grate/Utility Type    |       |
|                        |                       | N/A   |                        |                             | N/A   |

Surface Condition? (G/P)

Good