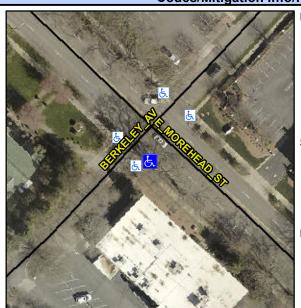

## **Access Compliance Report Public Rights-of-Way** (Curb Ramps)

Data

5.2

5.9

N/A

Good

Intersection ID: 14337 Main Street: BERKELEY AV Cross Street: E MOREHEAD ST Location: SW **Overall Compliance: No Severity Score:** 12.5 ADA ID: 9F9F2AFAA924 Ramp Type: Perp Initial Pass/Fail: Fail

N/A

N/A

To NE

**E MOREHEAD ST** Street 1 Name Stop Condition-Street 2 None N/A Street 2 Name Stop Condition-Street 1 N/A Possible Solutions: Remove & Replace Entire Ramp. Surveyor Notes: N/A PROW/ADA: Not Found, R304.5.3