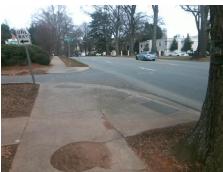

## **Access Compliance Report Public Rights-of-Way** (Curb Ramps)

Data

5.2

5.9

N/A

Good

Intersection ID: 14337 Main Street: BERKELEY AV Cross Street: E MOREHEAD ST Location: SW **Overall Compliance: No Severity Score:** 12.5 ADA ID: 9F9F2AFAA924 Ramp Type: Perp Initial Pass/Fail: Fail

N/A

N/A

To NE

**E MOREHEAD ST** Street 1 Name Stop Condition-Street 2 None N/A Street 2 Name Stop Condition-Street 1 N/A Possible Solutions: Remove & Replace Entire Ramp. Surveyor Notes: N/A PROW/ADA: Not Found, R304.5.3