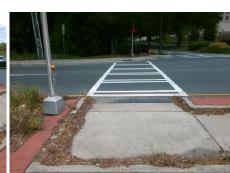

Good

**Cross Street: SOUTHERN PINE BV** Intersection ID: 21132 Main Street: ARROWOOD ST Location: W **Overall Compliance: No** 0 **ADA ID: 9FA18D9C3E30** Ramp Type: MedianPerp Initial Pass/Fail: Pass **Severity Score:** 

**Obstruction Type** 

Flare Traversable LT?

ARROWOOD RD Street 1 Name Stop Condition-Street 2 Signal N/A Street 2 Name Stop Condition-Street 1 N/A

| Possible Solutions:          | Compliance Description        |
|------------------------------|-------------------------------|
| Remove & Replace Landing.    | N/A Ramp Length (in)          |
|                              | Yes Ramp Width (in)           |
|                              | N/A Flare Type LT             |
|                              | N/A Flare Slope LT (%         |
|                              | N/A Flare Traversable         |
|                              | <b>Yes</b> Landing Length (in |
| Surveyor Notes:              | Yes Landing Width (in)        |
| N/A                          | No Landing Slope (%)          |
|                              | Yes Landing X Slope (         |
|                              | N/A Landing Curb? (Y/         |
|                              | N/A Shared Landing?           |
| PROW/ADA:                    | Yes Gutter Ponding?           |
| R304.2.2-Perp, R304.3.2-Para | Yes Gutter Lip Ht (in)        |
|                              | N/A Painted X Walk1?          |
|                              | X Walk 1 Direction            |
|                              | N/A X Walk 1 Width (in        |
|                              | X Walk 1 Slope (%             |
|                              | X Walk 1 X Slope              |
|                              | Yes Ramp inside XWal          |
|                              | Road Slone (%)                |