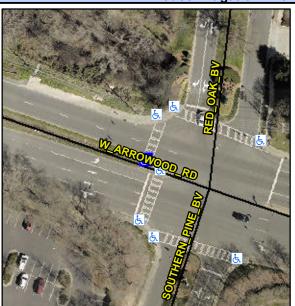

Good

**Cross Street: SOUTHERN PINE BV** Intersection ID: 21132 Main Street: ARROWOOD ST Location: W **Overall Compliance: No** 0 **ADA ID: 9FA18D9C3E30** Ramp Type: MedianPerp Initial Pass/Fail: Pass **Severity Score:** 

**Obstruction Type** 

Flare Traversable LT?

ARROWOOD RD Street 1 Name Stop Condition-Street 2 Signal N/A Street 2 Name Stop Condition-Street 1 N/A

| Possible Solutions:          | Compliance Description        |
|------------------------------|-------------------------------|
| Remove & Replace Landing.    | N/A Ramp Length (in)          |
|                              | Yes Ramp Width (in)           |
|                              | N/A Flare Type LT             |
|                              | N/A Flare Slope LT (%         |
|                              | N/A Flare Traversable         |
|                              | <b>Yes</b> Landing Length (in |
| Surveyor Notes:              | Yes Landing Width (in)        |
| N/A                          | No Landing Slope (%)          |
|                              | Yes Landing X Slope (         |
|                              | N/A Landing Curb? (Y/         |
|                              | N/A Shared Landing?           |
| PROW/ADA:                    | Yes Gutter Ponding?           |
| R304.2.2-Perp, R304.3.2-Para | Yes Gutter Lip Ht (in)        |
|                              | N/A Painted X Walk1?          |
|                              | X Walk 1 Direction            |
|                              | N/A X Walk 1 Width (in        |
|                              | X Walk 1 Slope (%             |
|                              | X Walk 1 X Slope              |
|                              | Yes Ramp inside XWal          |
|                              | Road Slone (%)                |