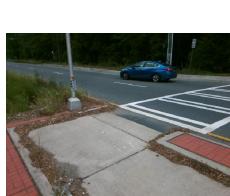

Good

**Cross Street: SOUTHERN PINE BV** Intersection ID: 21132 Main Street: ARROWOOD ST Location: W **Overall Compliance: No** 0 **ADA ID: 9FA18D9C3E30** Ramp Type: MedianPerp Initial Pass/Fail: Pass **Severity Score:** 

**Obstruction Type** 

Flare Traversable LT?

ARROWOOD RD Street 1 Name Stop Condition-Street 2 Signal N/A Street 2 Name Stop Condition-Street 1 N/A

| Possible Solutions:          | Compliance Description        |
|------------------------------|-------------------------------|
| Remove & Replace Landing.    | N/A Ramp Length (in)          |
|                              | Yes Ramp Width (in)           |
|                              | N/A Flare Type LT             |
|                              | N/A Flare Slope LT (%         |
|                              | N/A Flare Traversable         |
|                              | <b>Yes</b> Landing Length (in |
| Surveyor Notes:              | Yes Landing Width (in)        |
| N/A                          | No Landing Slope (%)          |
|                              | Yes Landing X Slope (         |
|                              | N/A Landing Curb? (Y/         |
|                              | N/A Shared Landing?           |
| PROW/ADA:                    | Yes Gutter Ponding?           |
| R304.2.2-Perp, R304.3.2-Para | Yes Gutter Lip Ht (in)        |
|                              | N/A Painted X Walk1?          |
|                              | X Walk 1 Direction            |
|                              | N/A X Walk 1 Width (in        |
|                              | X Walk 1 Slope (%             |
|                              | X Walk 1 X Slope              |
|                              | Yes Ramp inside XWal          |
|                              | Road Slone (%)                |