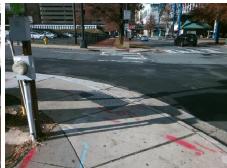

## Field Measurements/Component Compliance

Street 1 Name Stop Condition-Stree Street 2 Name Stop Condition-Stree Remove & Replace Curb Ramp With Two New Directional Ramps or Equivalent.

Surveyor Notes:

N/A

Total Cost: 3200.00

| Comp | liance                    | Description       | Data  | Comp | liance | Description             | Data  |
|------|---------------------------|-------------------|-------|------|--------|-------------------------|-------|
| N/A  | Ram                       | p Length (in)     | 73.0  | No   | Ramp   | Slope (%)               | 10.9  |
| No   | Ramp Width (in)           |                   | 38.0  | No   | Ramp   | XSlope (%)              | 10.0  |
| N/A  | Flare                     | Type LT           | N/A   | N/A  | Flare  | Type RT                 | N/A   |
| N/A  | Flare                     | Slope LT (%)      | N/A   | N/A  | Flare  | Slope RT (%)            | N/A   |
| N/A  | N/A Flare Traversable LT? |                   | No    | N/A  | Flare  | Traversable RT?         | No    |
| N/A  | Land                      | ing Length (in)   | N/A   | N/A  | DWS    | Provided?               | N/A   |
| N/A  | Land                      | ing Width (in)    | N/A   | N/A  | DWS    | Contrast?               | N/A   |
| N/A  | Land                      | ing Slope (%)     | N/A   | N/A  | DWS    | Length (in)             | N/A   |
| N/A  | Land                      | ing X Slope (%)   | N/A   | N/A  | DWS    | Full Width?             | N/A   |
| N/A  | Land                      | ing Curb? (Y/N)   | N/A   | N/A  | DWS    | Offset (in)             | N/A   |
| N/A  | Share                     | ed Landing?       | N/A   |      |        |                         |       |
| N/A  | Gutte                     | er Ponding?       | N/A   | N/A  | Gutte  | er Slope (%)            | N/A   |
| N/A  | Gutte                     | er Lip Ht (in)    | N/A   | N/A  | Gutte  | r X Slope (%)           | N/A   |
| N/A  | Paint                     | ed X Walk1?       | No    | N/A  | Paint  | ed X Walk2?             | No    |
|      | X Wa                      | lk 1 Direction    | To NE |      | X Wa   | lk 2 Direction          | To NW |
| N/A  | X Wa                      | ılk 1 Width (in)  | N/A   | N/A  | X Wa   | lk 2 Width (in)         | N/A   |
|      | X Wa                      | ılk 1 Slope (%)   | 0.7   |      | X Wa   | lk 2 Slope (%)          | 5.8   |
|      | X Wa                      | ılk 1 X Slope (%) | 8.4   |      | X Wa   | lk 2 X Slope (%)        | 3.0   |
| N/A  | Ram                       | p inside XWalk1?  | N/A   | N/A  | Ram    | inside XWalk2?          | N/A   |
|      | Road                      | l Slope (%)       | 4.3   | N/A  | Clear  | Space?                  | N/A   |
|      | Road                      | I X Slope (%)     | 4.3   | N/A  | Clear  | Space to XWalk (in)     | N/A   |
| N/A  | Any (                     | Obstructions?     | N/A   | N/A  | Storn  | n Grate/Utility Hazard? | N/A   |
|      | Obst                      | ruction Type      |       |      | Storn  | n Grate/Utility Type    |       |
|      |                           |                   | N/A   |      |        |                         | N/A   |