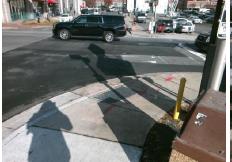

## Field Measurements/Component Compliance

Street 1 Name Stop Condition-Stree Street 2 Name Stop Condition-Stree Remove & Replace Curb Ramp With Two New Directional Ramps or Equivalent.

Surveyor Notes:

N/A

Total Cost: 3200.00

| Comp | liance                    | Description       | Data  | Comp | liance | Description             | Data  |
|------|---------------------------|-------------------|-------|------|--------|-------------------------|-------|
| N/A  | Ram                       | p Length (in)     | 73.0  | No   | Ramp   | Slope (%)               | 10.9  |
| No   | Ramp Width (in)           |                   | 38.0  | No   | Ramp   | XSlope (%)              | 10.0  |
| N/A  | Flare                     | Type LT           | N/A   | N/A  | Flare  | Type RT                 | N/A   |
| N/A  | Flare                     | Slope LT (%)      | N/A   | N/A  | Flare  | Slope RT (%)            | N/A   |
| N/A  | N/A Flare Traversable LT? |                   | No    | N/A  | Flare  | Traversable RT?         | No    |
| N/A  | Land                      | ing Length (in)   | N/A   | N/A  | DWS    | Provided?               | N/A   |
| N/A  | Land                      | ing Width (in)    | N/A   | N/A  | DWS    | Contrast?               | N/A   |
| N/A  | Land                      | ing Slope (%)     | N/A   | N/A  | DWS    | Length (in)             | N/A   |
| N/A  | Land                      | ing X Slope (%)   | N/A   | N/A  | DWS    | Full Width?             | N/A   |
| N/A  | Land                      | ing Curb? (Y/N)   | N/A   | N/A  | DWS    | Offset (in)             | N/A   |
| N/A  | Share                     | ed Landing?       | N/A   |      |        |                         |       |
| N/A  | Gutte                     | er Ponding?       | N/A   | N/A  | Gutte  | er Slope (%)            | N/A   |
| N/A  | Gutte                     | er Lip Ht (in)    | N/A   | N/A  | Gutte  | r X Slope (%)           | N/A   |
| N/A  | Paint                     | ed X Walk1?       | No    | N/A  | Paint  | ed X Walk2?             | No    |
|      | X Wa                      | lk 1 Direction    | To NE |      | X Wa   | lk 2 Direction          | To NW |
| N/A  | X Wa                      | ılk 1 Width (in)  | N/A   | N/A  | X Wa   | lk 2 Width (in)         | N/A   |
|      | X Wa                      | ılk 1 Slope (%)   | 0.7   |      | X Wa   | lk 2 Slope (%)          | 5.8   |
|      | X Wa                      | ılk 1 X Slope (%) | 8.4   |      | X Wa   | lk 2 X Slope (%)        | 3.0   |
| N/A  | Ram                       | p inside XWalk1?  | N/A   | N/A  | Ram    | inside XWalk2?          | N/A   |
|      | Road                      | l Slope (%)       | 4.3   | N/A  | Clear  | Space?                  | N/A   |
|      | Road                      | I X Slope (%)     | 4.3   | N/A  | Clear  | Space to XWalk (in)     | N/A   |
| N/A  | Any (                     | Obstructions?     | N/A   | N/A  | Storn  | n Grate/Utility Hazard? | N/A   |
|      | Obst                      | ruction Type      |       |      | Storn  | n Grate/Utility Type    |       |
|      |                           |                   | N/A   |      |        |                         | N/A   |