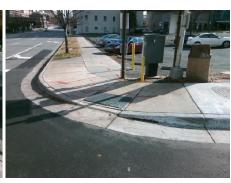

## Field Measurements/Component Compliance

Street 1 Name Stop Condition-Stree Street 2 Name Stop Condition-Stree Remove & Replace Curb Ramp With Two New Directional Ramps or Equivalent.

Surveyor Notes:

N/A

Total Cost: 3200.00

| Comp | liance                    | Description       | Data  | Comp | liance | Description             | Data  |
|------|---------------------------|-------------------|-------|------|--------|-------------------------|-------|
| N/A  | Ram                       | p Length (in)     | 73.0  | No   | Ramp   | Slope (%)               | 10.9  |
| No   | Ramp Width (in)           |                   | 38.0  | No   | Ramp   | XSlope (%)              | 10.0  |
| N/A  | Flare                     | Type LT           | N/A   | N/A  | Flare  | Type RT                 | N/A   |
| N/A  | Flare                     | Slope LT (%)      | N/A   | N/A  | Flare  | Slope RT (%)            | N/A   |
| N/A  | N/A Flare Traversable LT? |                   | No    | N/A  | Flare  | Traversable RT?         | No    |
| N/A  | Land                      | ing Length (in)   | N/A   | N/A  | DWS    | Provided?               | N/A   |
| N/A  | Land                      | ing Width (in)    | N/A   | N/A  | DWS    | Contrast?               | N/A   |
| N/A  | Land                      | ing Slope (%)     | N/A   | N/A  | DWS    | Length (in)             | N/A   |
| N/A  | Land                      | ing X Slope (%)   | N/A   | N/A  | DWS    | Full Width?             | N/A   |
| N/A  | Land                      | ing Curb? (Y/N)   | N/A   | N/A  | DWS    | Offset (in)             | N/A   |
| N/A  | Share                     | ed Landing?       | N/A   |      |        |                         |       |
| N/A  | Gutte                     | er Ponding?       | N/A   | N/A  | Gutte  | er Slope (%)            | N/A   |
| N/A  | Gutte                     | er Lip Ht (in)    | N/A   | N/A  | Gutte  | r X Slope (%)           | N/A   |
| N/A  | Paint                     | ed X Walk1?       | No    | N/A  | Paint  | ed X Walk2?             | No    |
|      | X Wa                      | lk 1 Direction    | To NE |      | X Wa   | lk 2 Direction          | To NW |
| N/A  | X Wa                      | ılk 1 Width (in)  | N/A   | N/A  | X Wa   | lk 2 Width (in)         | N/A   |
|      | X Wa                      | ılk 1 Slope (%)   | 0.7   |      | X Wa   | lk 2 Slope (%)          | 5.8   |
|      | X Wa                      | ılk 1 X Slope (%) | 8.4   |      | X Wa   | lk 2 X Slope (%)        | 3.0   |
| N/A  | Ram                       | p inside XWalk1?  | N/A   | N/A  | Ram    | inside XWalk2?          | N/A   |
|      | Road                      | l Slope (%)       | 4.3   | N/A  | Clear  | Space?                  | N/A   |
|      | Road                      | I X Slope (%)     | 4.3   | N/A  | Clear  | Space to XWalk (in)     | N/A   |
| N/A  | Any (                     | Obstructions?     | N/A   | N/A  | Storn  | n Grate/Utility Hazard? | N/A   |
|      | Obst                      | ruction Type      |       |      | Storn  | n Grate/Utility Type    |       |
|      |                           |                   | N/A   |      |        |                         | N/A   |