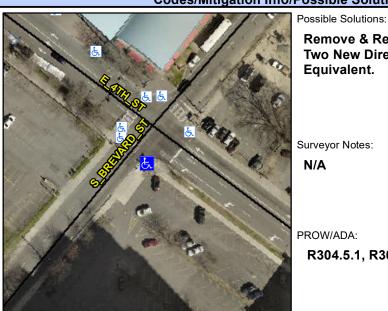

## **Access Compliance Report Public Rights-of-Way** (Curb Ramps)

Intersection ID: N/A Main Street: S BREVARD ST **Cross Street: E 4TH ST** Location:

**Overall Compliance: No** ADA ID: 9FA6532308D9 Ramp Type: PerpDiag Initial Pass/Fail: Fail Severity Score: 46.25

## **Codes/Mitigation Info/Possible Solution**

## Field Measurements/Component Compliance

Street 1 Name Stop Condition-Stree Street 2 Name Stop Condition-Stree Remove & Replace Curb Ramp With Two New Directional Ramps or Equivalent.

Surveyor Notes:

N/A

PROW/ADA:

R304.5.1, R304.2.2, R304.5.3

|      | E 4TH ST     |
|------|--------------|
| et 2 | Signal       |
|      | S BREVARD ST |
| et 1 | Signal       |
|      |              |
|      |              |