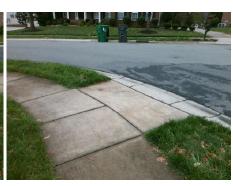

## Field Measurements/Component Compliance

Street 1 Name
Stop Condition-Street 2
Street 2 Name
Stop Condition-Street 1

HONEY CREEK LN StopSign MERMANS RD None Possible Solutions:

Remove & Replace Curb Ramp With
Two New Directional Ramps or
Equivalent.

Surveyor Notes:
N/A

PROW/ADA:
Not Found, R304.5.1, R304.2.2,
R304.5.3

Total Cost: \$ 3200.00

| r leid Measurements/Component Compnance |                        |                       |      |                        |                             |      |
|-----------------------------------------|------------------------|-----------------------|------|------------------------|-----------------------------|------|
|                                         | Compliance Description |                       | Data | Compliance Description |                             | Data |
|                                         | N/A                    | Ramp Length (in)      | 48.0 | No                     | Ramp Slope (%)              | 10.9 |
|                                         | No                     | Ramp Width (in)       | 47.5 | No                     | Ramp XSlope (%)             | 2.3  |
|                                         | N/A                    | Flare Type LT         | N/A  | N/A                    | Flare Type RT               | N/A  |
|                                         | N/A                    | Flare Slope LT (%)    | N/A  | N/A                    | Flare Slope RT (%)          | N/A  |
|                                         | N/A                    | Flare Traversable LT? | N/A  | N/A                    | Flare Traversable RT?       | N/A  |
|                                         | N/A                    | Landing Length (in)   | N/A  | N/A                    | DWS Provided?               | N/A  |
|                                         | N/A                    | Landing Width (in)    | N/A  | N/A                    | DWS Contrast?               | N/A  |
|                                         | N/A                    | Landing Slope (%)     | N/A  | N/A                    | DWS Length (in)             | N/A  |
|                                         | N/A                    | Landing X Slope (%)   | N/A  | N/A                    | DWS Full Width?             | N/A  |
|                                         | N/A                    | Landing Curb? (Y/N)   | N/A  | N/A                    | DWS Offset (in)             | N/A  |
|                                         | N/A                    | Shared Landing?       | N/A  |                        |                             |      |
|                                         | N/A                    | Gutter Ponding?       | N/A  | N/A                    | Gutter Slope (%)            | N/A  |
|                                         | N/A                    | Gutter Lip Ht (in)    | N/A  | N/A                    | Gutter X Slope (%)          | N/A  |
|                                         | N/A                    | Painted X Walk1?      | No   | N/A                    | Painted X Walk2?            | No   |
|                                         |                        | X Walk 1 Direction    | To N |                        | X Walk 2 Direction          | To W |
|                                         | N/A                    | X Walk 1 Width (in)   | N/A  | N/A                    | X Walk 2 Width (in)         | N/A  |
|                                         |                        | X Walk 1 Slope (%)    | 5.6  |                        | X Walk 2 Slope (%)          | 0.7  |
|                                         |                        | X Walk 1 X Slope (%)  | 0.6  |                        | X Walk 2 X Slope (%)        | 2.7  |
|                                         | N/A                    | Ramp inside XWalk1?   | N/A  | N/A                    | Ramp inside XWalk2?         | N/A  |
|                                         |                        | Road Slope (%)        | 0.4  | N/A                    | Clear Space?                | N/A  |
|                                         |                        | Road X Slope (%)      | 6.6  | N/A                    | Clear Space to XWalk (in)   | N/A  |
|                                         | N/A                    | Any Obstructions?     | N/A  | N/A                    | Storm Grate/Utility Hazard? | N/A  |
|                                         |                        |                       |      |                        |                             |      |