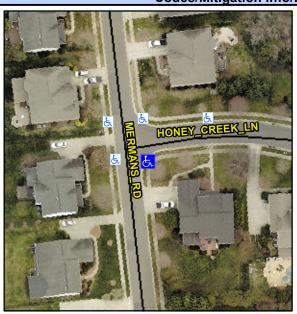

## Access Compliance Report Public Rights-of-Way (Curb Ramps)

Intersection ID: 46303 Main Street: HONEY\_CREEK\_LN Cross Street: MERMANS\_RD Location: SE

ADA ID: 9FADFA02A4A0 Ramp Type: PerpDiag Initial Pass/Fail: Fail Overall Compliance: No Severity Score: 22.5