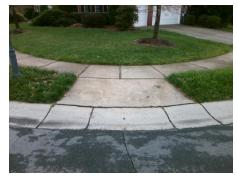

## Field Measurements/Component Compliance

Street 1 Name
Stop Condition-Street 2
Street 2 Name
Stop Condition-Street 1

HONEY CREEK LN StopSign MERMANS RD None Possible Solutions:

Remove & Replace Curb Ramp With
Two New Directional Ramps or
Equivalent.

Surveyor Notes:
N/A

PROW/ADA:
Not Found, R304.5.1, R304.2.2,
R304.5.3

Total Cost: \$ 3200.00

| r leid Measurements/Component Compnance |                        |                       |      |                        |                             |      |
|-----------------------------------------|------------------------|-----------------------|------|------------------------|-----------------------------|------|
|                                         | Compliance Description |                       | Data | Compliance Description |                             | Data |
|                                         | N/A                    | Ramp Length (in)      | 48.0 | No                     | Ramp Slope (%)              | 10.9 |
|                                         | No                     | Ramp Width (in)       | 47.5 | No                     | Ramp XSlope (%)             | 2.3  |
|                                         | N/A                    | Flare Type LT         | N/A  | N/A                    | Flare Type RT               | N/A  |
|                                         | N/A                    | Flare Slope LT (%)    | N/A  | N/A                    | Flare Slope RT (%)          | N/A  |
|                                         | N/A                    | Flare Traversable LT? | N/A  | N/A                    | Flare Traversable RT?       | N/A  |
|                                         | N/A                    | Landing Length (in)   | N/A  | N/A                    | DWS Provided?               | N/A  |
|                                         | N/A                    | Landing Width (in)    | N/A  | N/A                    | DWS Contrast?               | N/A  |
|                                         | N/A                    | Landing Slope (%)     | N/A  | N/A                    | DWS Length (in)             | N/A  |
|                                         | N/A                    | Landing X Slope (%)   | N/A  | N/A                    | DWS Full Width?             | N/A  |
|                                         | N/A                    | Landing Curb? (Y/N)   | N/A  | N/A                    | DWS Offset (in)             | N/A  |
|                                         | N/A                    | Shared Landing?       | N/A  |                        |                             |      |
|                                         | N/A                    | Gutter Ponding?       | N/A  | N/A                    | Gutter Slope (%)            | N/A  |
|                                         | N/A                    | Gutter Lip Ht (in)    | N/A  | N/A                    | Gutter X Slope (%)          | N/A  |
|                                         | N/A                    | Painted X Walk1?      | No   | N/A                    | Painted X Walk2?            | No   |
|                                         |                        | X Walk 1 Direction    | To N |                        | X Walk 2 Direction          | To W |
|                                         | N/A                    | X Walk 1 Width (in)   | N/A  | N/A                    | X Walk 2 Width (in)         | N/A  |
|                                         |                        | X Walk 1 Slope (%)    | 5.6  |                        | X Walk 2 Slope (%)          | 0.7  |
|                                         |                        | X Walk 1 X Slope (%)  | 0.6  |                        | X Walk 2 X Slope (%)        | 2.7  |
|                                         | N/A                    | Ramp inside XWalk1?   | N/A  | N/A                    | Ramp inside XWalk2?         | N/A  |
|                                         |                        | Road Slope (%)        | 0.4  | N/A                    | Clear Space?                | N/A  |
|                                         |                        | Road X Slope (%)      | 6.6  | N/A                    | Clear Space to XWalk (in)   | N/A  |
|                                         | N/A                    | Any Obstructions?     | N/A  | N/A                    | Storm Grate/Utility Hazard? | N/A  |
|                                         |                        |                       |      |                        |                             |      |