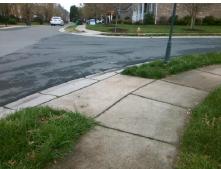

## Field Measurements/Component Compliance

Street 1 Name
Stop Condition-Street 2
Street 2 Name
Stop Condition-Street 1

HONEY CREEK LN StopSign MERMANS RD None Possible Solutions:

Remove & Replace Curb Ramp With
Two New Directional Ramps or
Equivalent.

Surveyor Notes:
N/A

PROW/ADA:
Not Found, R304.5.1, R304.2.2,
R304.5.3

Total Cost: \$ 3200.00

| r leid Measurements/Component Compnance |                        |                       |      |                        |                             |      |
|-----------------------------------------|------------------------|-----------------------|------|------------------------|-----------------------------|------|
|                                         | Compliance Description |                       | Data | Compliance Description |                             | Data |
|                                         | N/A                    | Ramp Length (in)      | 48.0 | No                     | Ramp Slope (%)              | 10.9 |
|                                         | No                     | Ramp Width (in)       | 47.5 | No                     | Ramp XSlope (%)             | 2.3  |
|                                         | N/A                    | Flare Type LT         | N/A  | N/A                    | Flare Type RT               | N/A  |
|                                         | N/A                    | Flare Slope LT (%)    | N/A  | N/A                    | Flare Slope RT (%)          | N/A  |
|                                         | N/A                    | Flare Traversable LT? | N/A  | N/A                    | Flare Traversable RT?       | N/A  |
|                                         | N/A                    | Landing Length (in)   | N/A  | N/A                    | DWS Provided?               | N/A  |
|                                         | N/A                    | Landing Width (in)    | N/A  | N/A                    | DWS Contrast?               | N/A  |
|                                         | N/A                    | Landing Slope (%)     | N/A  | N/A                    | DWS Length (in)             | N/A  |
|                                         | N/A                    | Landing X Slope (%)   | N/A  | N/A                    | DWS Full Width?             | N/A  |
|                                         | N/A                    | Landing Curb? (Y/N)   | N/A  | N/A                    | DWS Offset (in)             | N/A  |
|                                         | N/A                    | Shared Landing?       | N/A  |                        |                             |      |
|                                         | N/A                    | Gutter Ponding?       | N/A  | N/A                    | Gutter Slope (%)            | N/A  |
|                                         | N/A                    | Gutter Lip Ht (in)    | N/A  | N/A                    | Gutter X Slope (%)          | N/A  |
|                                         | N/A                    | Painted X Walk1?      | No   | N/A                    | Painted X Walk2?            | No   |
|                                         |                        | X Walk 1 Direction    | To N |                        | X Walk 2 Direction          | To W |
|                                         | N/A                    | X Walk 1 Width (in)   | N/A  | N/A                    | X Walk 2 Width (in)         | N/A  |
|                                         |                        | X Walk 1 Slope (%)    | 5.6  |                        | X Walk 2 Slope (%)          | 0.7  |
|                                         |                        | X Walk 1 X Slope (%)  | 0.6  |                        | X Walk 2 X Slope (%)        | 2.7  |
|                                         | N/A                    | Ramp inside XWalk1?   | N/A  | N/A                    | Ramp inside XWalk2?         | N/A  |
|                                         |                        | Road Slope (%)        | 0.4  | N/A                    | Clear Space?                | N/A  |
|                                         |                        | Road X Slope (%)      | 6.6  | N/A                    | Clear Space to XWalk (in)   | N/A  |
|                                         | N/A                    | Any Obstructions?     | N/A  | N/A                    | Storm Grate/Utility Hazard? | N/A  |
|                                         |                        |                       |      |                        |                             |      |