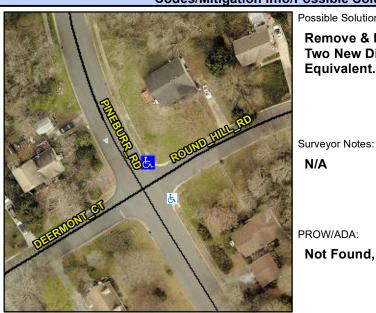

## **Access Compliance Report Public Rights-of-Way** (Curb Ramps)

Intersection ID: 20140 Main Street: DEERMONT CT **Cross Street: PINEBURR RD** Location: **ADA ID: 9FC67BC35B6F** Ramp Type: BlendTrans2 Initial Pass/Fail: Fail **Overall Compliance: No Severity Score:** 25

**Codes/Mitigation Info/Possible Solution** 

Street 1 Name Stop Condition-Street 1 Street 2 Name Stop Condition-Street 2

PINEBURR RD None **DEERMONT CT** StopSign

Possible Solutions: Remove & Replace Curb Ramp With Two New Directional Ramps or Equivalent.