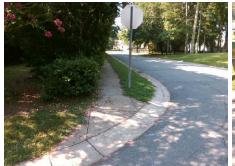

## Access Compliance Report Public Rights-of-Way (Curb Ramps)

Intersection ID: 4127 Main Street: BRIARKNOLL\_DR Cross Street: HARRIS\_RIDGE\_DR Location: E

ADA ID: 9FC87D88FF48 Ramp Type: Directional1 Initial Pass/Fail: Fail Overall Compliance: No Severity Score: 12.5

**Overall Compliance: No Severity Score:** 12.5 **ADA ID: 9FC87D88FF48** Ramp Type: Directional1 Initial Pass/Fail: Fail **Codes/Mitigation Info/Possible Solution** Field Measurements/Component Compliance Possible Solutions: Compliance Description Data Compliance Description Data N/A Grade Break? N/A Ramp Length (in) 49.0 N/A Remove & Replace Entire Ramp. 48.0 N/A Yes Ramp Width (in) Grade Break Slope (%) 0.0 N/A No Ramp Slope (%) 11.8 Grade Break XSlope (%) 0.0 Ramp XSlope (%) 0.9 Yes N/A Flare Type LT N/A N/A Flare Type RT N/A N/A Flare Slope LT (%) N/A N/A Flare Slope RT (%) 0.0 HARRIS\_RIDGE\_DR Surveyor Notes: N/A Flare Traversable LT? N/A N/A Flare Traversable RT? N/A F N/A 0.0 N/A DWS Provided? N/A Landing Length (in) N/A **DWS Contrast?** N/A Landing Width (in) 0.0 N/A N/A N/A Landing Slope (%) 0.0 N/A DWS Length (in) N/A N/A N/A DWS Full Width? Landing X Slope (%) 0.0 N/A PROW/ADA: N/A Landing Curb? (Y/N) N/A N/A DWS Offset LT (in) N/A R304.2.2 N/A Shared Landing? N/A N/A DWS Offset RT (in) N/A N/A **Gutter Ponding?** 0.0 N/A Gutter Slope (%) N/A N/A Gutter Lip Ht (in) 0.0 N/A Gutter X Slope (%) N/A N/A Painted X Walk1? No Road Slope (%) 2.4 HARRIS RIDGE DR To NE Street 1 Name X Walk 1 Direction Road X Slope (%) 9.0 Stop Condition-Street 1 None X Walk 1 Width (in) N/A Clear Space? N/A N/A X Walk 1 Slope (%) 2.4 N/A N/A Street 2 Name Clear Space to XWalk (in) Stop Condition-Street 2 N/A X Walk 1 X Slope (%) 9.0 N/A Storm Grate/Utility Hazard? N/A N/A Ramp inside XWalk1? N/A Storm Grate/Utility Type Any Obstructions? N/A N/A N/A Total Cost: **Obstruction Type** Surface Condition? (G/P) 1600.00 Yes Good N/A N/A Curb Slope (%) 23.9