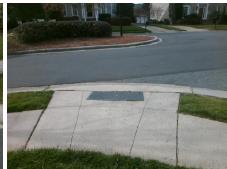

## Field Measurements/Component Compliance

Street 1 Name **BOSHAM LN** Stop Condition-Street 2 None Street 2 Name N/A Stop Condition-Street 1 N/A

| Possible Solutions:           |   |
|-------------------------------|---|
| Remove & Replace Entire Ramp. |   |
|                               |   |
|                               |   |
|                               |   |
| Sun over Netec:               |   |
| Surveyor Notes:               |   |
| N/A                           |   |
|                               |   |
|                               |   |
| PROW/ADA:                     |   |
| Not Found, R304.5.1, R304.2.2 | I |
|                               |   |
|                               |   |
|                               |   |
|                               |   |
|                               |   |
|                               |   |

| Comp | liance Description    | Data | Comp | liance | Description             | Data |
|------|-----------------------|------|------|--------|-------------------------|------|
| N/A  | Ramp Length (in)      | 44.0 | No   | Ramp   | Slope (%)               | 9.0  |
| No   | Ramp Width (in)       | 47.0 | Yes  | Ramp   | XSlope (%)              | 2.0  |
| N/A  | Flare Type LT         | N/A  | N/A  | Flare  | Type RT                 | N/A  |
| N/A  | Flare Slope LT (%)    | N/A  | N/A  | Flare  | Slope RT (%)            | N/A  |
| N/A  | Flare Traversable LT? | N/A  | N/A  | Flare  | Traversable RT?         | N/A  |
| N/A  | Landing Length (in)   | N/A  | N/A  | DWS    | Provided?               | N/A  |
| N/A  | Landing Width (in)    | N/A  | N/A  | DWS    | Contrast?               | N/A  |
| N/A  | Landing Slope (%)     | N/A  | N/A  | DWS    | Length (in)             | N/A  |
| N/A  | Landing X Slope (%)   | N/A  | N/A  | DWS    | Full Width?             | N/A  |
| N/A  | Landing Curb? (Y/N)   | N/A  | N/A  | DWS    | Offset (in)             | N/A  |
| N/A  | Shared Landing?       | N/A  |      |        |                         |      |
| N/A  | Gutter Ponding?       | N/A  | N/A  | Gutte  | r Slope (%)             | N/A  |
| N/A  | Gutter Lip Ht (in)    | N/A  | N/A  | Gutte  | r X Slope (%)           | N/A  |
| N/A  | Painted X Walk1?      | No   | N/A  | Paint  | ed X Walk2?             | N/A  |
|      | X Walk 1 Direction    | To S |      | X Wa   | lk 2 Direction          | N/A  |
| N/A  | X Walk 1 Width (in)   | N/A  | N/A  | X Wa   | lk 2 Width (in)         | N/A  |
|      | X Walk 1 Slope (%)    | 7.0  |      | X Wa   | lk 2 Slope (%)          | N/A  |
|      | X Walk 1 X Slope (%)  | 0.7  |      | X Wa   | lk 2 X Slope (%)        | N/A  |
| N/A  | Ramp inside XWalk1?   | N/A  | N/A  | Ramp   | inside XWalk2?          | N/A  |
|      | Road Slope (%)        | N/A  | N/A  | Clear  | Space?                  | N/A  |
|      | Road X Slope (%)      | N/A  | N/A  | Clear  | Space to XWalk (in)     | N/A  |
| N/A  | Any Obstructions?     | N/A  | N/A  | Storm  | n Grate/Utility Hazard? | N/A  |
|      | Obstruction Type      |      |      | Storm  | n Grate/Utility Type    |      |
|      |                       | N/A  |      |        |                         | N/A  |
|      |                       |      | Yes  | Surfa  | ce Condition? (G/P)     | Good |