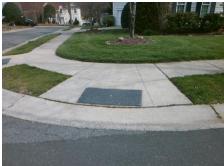

## Field Measurements/Component Compliance

Street 1 Name **BOSHAM LN** Stop Condition-Street 2 None Street 2 Name N/A Stop Condition-Street 1 N/A

| Possible Solutions:           |   |
|-------------------------------|---|
| Remove & Replace Entire Ramp. |   |
|                               |   |
|                               |   |
|                               |   |
| Sun over Netec:               |   |
| Surveyor Notes:               |   |
| N/A                           |   |
|                               |   |
|                               |   |
| PROW/ADA:                     |   |
| Not Found, R304.5.1, R304.2.2 | I |
|                               |   |
|                               |   |
|                               |   |
|                               |   |
|                               |   |
|                               |   |

| Comp | liance Description    | Data | Comp | liance | Description             | Data |
|------|-----------------------|------|------|--------|-------------------------|------|
| N/A  | Ramp Length (in)      | 44.0 | No   | Ramp   | Slope (%)               | 9.0  |
| No   | Ramp Width (in)       | 47.0 | Yes  | Ramp   | XSlope (%)              | 2.0  |
| N/A  | Flare Type LT         | N/A  | N/A  | Flare  | Type RT                 | N/A  |
| N/A  | Flare Slope LT (%)    | N/A  | N/A  | Flare  | Slope RT (%)            | N/A  |
| N/A  | Flare Traversable LT? | N/A  | N/A  | Flare  | Traversable RT?         | N/A  |
| N/A  | Landing Length (in)   | N/A  | N/A  | DWS    | Provided?               | N/A  |
| N/A  | Landing Width (in)    | N/A  | N/A  | DWS    | Contrast?               | N/A  |
| N/A  | Landing Slope (%)     | N/A  | N/A  | DWS    | Length (in)             | N/A  |
| N/A  | Landing X Slope (%)   | N/A  | N/A  | DWS    | Full Width?             | N/A  |
| N/A  | Landing Curb? (Y/N)   | N/A  | N/A  | DWS    | Offset (in)             | N/A  |
| N/A  | Shared Landing?       | N/A  |      |        |                         |      |
| N/A  | Gutter Ponding?       | N/A  | N/A  | Gutte  | r Slope (%)             | N/A  |
| N/A  | Gutter Lip Ht (in)    | N/A  | N/A  | Gutte  | r X Slope (%)           | N/A  |
| N/A  | Painted X Walk1?      | No   | N/A  | Paint  | ed X Walk2?             | N/A  |
|      | X Walk 1 Direction    | To S |      | X Wa   | lk 2 Direction          | N/A  |
| N/A  | X Walk 1 Width (in)   | N/A  | N/A  | X Wa   | lk 2 Width (in)         | N/A  |
|      | X Walk 1 Slope (%)    | 7.0  |      | X Wa   | lk 2 Slope (%)          | N/A  |
|      | X Walk 1 X Slope (%)  | 0.7  |      | X Wa   | lk 2 X Slope (%)        | N/A  |
| N/A  | Ramp inside XWalk1?   | N/A  | N/A  | Ramp   | inside XWalk2?          | N/A  |
|      | Road Slope (%)        | N/A  | N/A  | Clear  | Space?                  | N/A  |
|      | Road X Slope (%)      | N/A  | N/A  | Clear  | Space to XWalk (in)     | N/A  |
| N/A  | Any Obstructions?     | N/A  | N/A  | Storm  | n Grate/Utility Hazard? | N/A  |
|      | Obstruction Type      |      |      | Storm  | n Grate/Utility Type    |      |
|      |                       | N/A  |      |        |                         | N/A  |
|      |                       |      | Yes  | Surfa  | ce Condition? (G/P)     | Good |