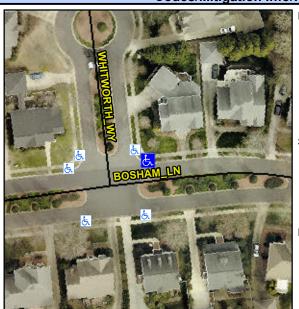

## **Access Compliance Report Public Rights-of-Way** (Curb Ramps)

Intersection ID: 23917 Main Street: BOSHAM LN **Cross Street: WHITWORTH\_WY** Location: NE **Overall Compliance: No** ADA ID: 9FD0DF23D45D Ramp Type: Perp Initial Pass/Fail: Fail Severity Score: 21.25