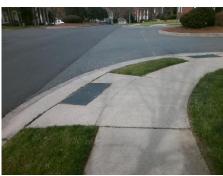

## Field Measurements/Component Compliance

Street 1 Name **BOSHAM LN** Stop Condition-Street 2 None Street 2 Name N/A Stop Condition-Street 1 N/A

| Possible Solutions:           |   |
|-------------------------------|---|
| Remove & Replace Entire Ramp. |   |
|                               |   |
|                               |   |
|                               |   |
| Sun over Netec:               |   |
| Surveyor Notes:               |   |
| N/A                           |   |
|                               |   |
|                               |   |
| PROW/ADA:                     |   |
| Not Found, R304.5.1, R304.2.2 | I |
|                               |   |
|                               |   |
|                               |   |
|                               |   |
|                               |   |
|                               |   |

| Comp | liance Description    | Data | Comp | liance | Description             | Data |
|------|-----------------------|------|------|--------|-------------------------|------|
| N/A  | Ramp Length (in)      | 44.0 | No   | Ramp   | Slope (%)               | 9.0  |
| No   | Ramp Width (in)       | 47.0 | Yes  | Ramp   | XSlope (%)              | 2.0  |
| N/A  | Flare Type LT         | N/A  | N/A  | Flare  | Type RT                 | N/A  |
| N/A  | Flare Slope LT (%)    | N/A  | N/A  | Flare  | Slope RT (%)            | N/A  |
| N/A  | Flare Traversable LT? | N/A  | N/A  | Flare  | Traversable RT?         | N/A  |
| N/A  | Landing Length (in)   | N/A  | N/A  | DWS    | Provided?               | N/A  |
| N/A  | Landing Width (in)    | N/A  | N/A  | DWS    | Contrast?               | N/A  |
| N/A  | Landing Slope (%)     | N/A  | N/A  | DWS    | Length (in)             | N/A  |
| N/A  | Landing X Slope (%)   | N/A  | N/A  | DWS    | Full Width?             | N/A  |
| N/A  | Landing Curb? (Y/N)   | N/A  | N/A  | DWS    | Offset (in)             | N/A  |
| N/A  | Shared Landing?       | N/A  |      |        |                         |      |
| N/A  | Gutter Ponding?       | N/A  | N/A  | Gutte  | r Slope (%)             | N/A  |
| N/A  | Gutter Lip Ht (in)    | N/A  | N/A  | Gutte  | r X Slope (%)           | N/A  |
| N/A  | Painted X Walk1?      | No   | N/A  | Paint  | ed X Walk2?             | N/A  |
|      | X Walk 1 Direction    | To S |      | X Wa   | lk 2 Direction          | N/A  |
| N/A  | X Walk 1 Width (in)   | N/A  | N/A  | X Wa   | lk 2 Width (in)         | N/A  |
|      | X Walk 1 Slope (%)    | 7.0  |      | X Wa   | lk 2 Slope (%)          | N/A  |
|      | X Walk 1 X Slope (%)  | 0.7  |      | X Wa   | lk 2 X Slope (%)        | N/A  |
| N/A  | Ramp inside XWalk1?   | N/A  | N/A  | Ramp   | inside XWalk2?          | N/A  |
|      | Road Slope (%)        | N/A  | N/A  | Clear  | Space?                  | N/A  |
|      | Road X Slope (%)      | N/A  | N/A  | Clear  | Space to XWalk (in)     | N/A  |
| N/A  | Any Obstructions?     | N/A  | N/A  | Storm  | n Grate/Utility Hazard? | N/A  |
|      | Obstruction Type      |      |      | Storm  | n Grate/Utility Type    |      |
|      |                       | N/A  |      |        |                         | N/A  |
|      |                       |      | Yes  | Surfa  | ce Condition? (G/P)     | Good |