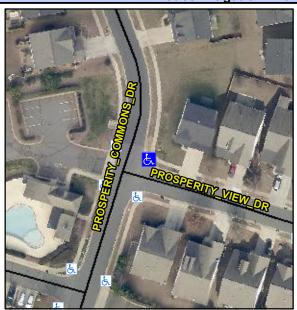

## Access Compliance Report Public Rights-of-Way (Curb Ramps)

N/A

Good

Surface Condition? (G/P)

Intersection ID: 43356 Main Street: PROSPERITY\_COMMONS\_DR Cross Street: PROSPERITY\_VIEW\_DR Location:

ADA ID: 9FD12BC4B597 Ramp Type: PerpDiag Initial Pass/Fail: Fail Overall Compliance: No Severity Score: 21.25