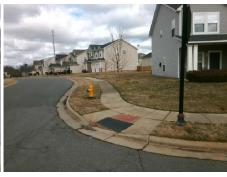

## Access Compliance Report Public Rights-of-Way (Curb Ramps)

N/A

Good

Surface Condition? (G/P)

Intersection ID: 43356 Main Street: PROSPERITY\_COMMONS\_DR Cross Street: PROSPERITY\_VIEW\_DR Location:

ADA ID: 9FD12BC4B597 Ramp Type: PerpDiag Initial Pass/Fail: Fail Overall Compliance: No Severity Score: 21.25