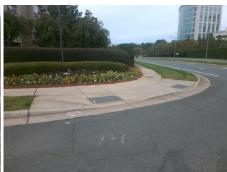

## Access Compliance Report Public Rights-of-Way (Curb Ramps)

SW

Intersection ID: 27494 Main Street: BALLANTYNE\_COMMONS\_PY Cross Street: SUMMIT\_COMMONS\_BV Location:

ADA ID: 9FD24FE1FB00 Ramp Type: Perp Initial Pass/Fail: Fail Overall Compliance: No Severity Score: 21.25

## **Codes/Mitigation Info/Possible Solution**

Street 1 Name
SUMMIT COMMONS BV
Stop Condition-Street 2
StopSign
Street 2 Name
N/A
Stop Condition-Street 1
N/A

| 000:0:0 00:0::0::             |    |
|-------------------------------|----|
| Possible Solutions:           | С  |
| Remove & Replace Entire Ramp. | N  |
| ·                             | N  |
|                               | N  |
|                               | N  |
|                               | N  |
|                               | N  |
| Surveyor Notes:               | N  |
| N/A                           | N. |
|                               | N  |
|                               | N  |
|                               | N. |
| PROW/ADA:                     | N  |
| R304.5.1, R304.5.3            | N  |
|                               | N. |
|                               |    |
|                               | N  |
|                               |    |
|                               |    |

| Total Cost: | \$<br>1850.00 |
|-------------|---------------|
|             |               |

| Field Measurements/Component Compliance |                       |       |      |                             |      |  |
|-----------------------------------------|-----------------------|-------|------|-----------------------------|------|--|
| Compl                                   | iance Description     | Data  | Comp | liance Description          | Data |  |
| N/A                                     | Ramp Length (in)      | 108.0 | Yes  | Ramp Slope (%)              | 5.3  |  |
| No                                      | Ramp Width (in)       | 43.0  | No   | Ramp XSlope (%)             | 5.8  |  |
| N/A                                     | Flare Type LT         | N/A   | N/A  | Flare Type RT               | N/A  |  |
| N/A                                     | Flare Slope LT (%)    | N/A   | N/A  | Flare Slope RT (%)          | N/A  |  |
| N/A                                     | Flare Traversable LT? | N/A   | N/A  | Flare Traversable RT?       | N/A  |  |
| N/A                                     | Landing Length (in)   | N/A   | N/A  | DWS Provided?               | N/A  |  |
| N/A                                     | Landing Width (in)    | N/A   | N/A  | DWS Contrast?               | N/A  |  |
| N/A                                     | Landing Slope (%)     | N/A   | N/A  | DWS Length (in)             | N/A  |  |
| N/A                                     | Landing X Slope (%)   | N/A   | N/A  | DWS Full Width?             | N/A  |  |
| N/A                                     | Landing Curb? (Y/N)   | N/A   | N/A  | DWS Offset (in)             | N/A  |  |
| N/A                                     | Shared Landing?       | N/A   |      |                             |      |  |
| N/A                                     | Gutter Ponding?       | N/A   | N/A  | Gutter Slope (%)            | N/A  |  |
| N/A                                     | Gutter Lip Ht (in)    | N/A   | N/A  | Gutter X Slope (%)          | N/A  |  |
| N/A                                     | Painted X Walk1?      | No    | N/A  | Painted X Walk2?            | N/A  |  |
|                                         | X Walk 1 Direction    | To SE |      | X Walk 2 Direction          | N/A  |  |
| N/A                                     | X Walk 1 Width (in)   | N/A   | N/A  | X Walk 2 Width (in)         | N/A  |  |
|                                         | X Walk 1 Slope (%)    | 3.9   |      | X Walk 2 Slope (%)          | N/A  |  |
|                                         | X Walk 1 X Slope (%)  | 2.7   |      | X Walk 2 X Slope (%)        | N/A  |  |
| N/A                                     | Ramp inside XWalk1?   | N/A   | N/A  | Ramp inside XWalk2?         | N/A  |  |
|                                         | Road Slope (%)        | N/A   | N/A  | Clear Space?                | N/A  |  |
|                                         | Road X Slope (%)      | N/A   | N/A  | Clear Space to XWalk (in)   | N/A  |  |
| N/A                                     | Any Obstructions?     | N/A   | N/A  | Storm Grate/Utility Hazard? | N/A  |  |
|                                         | Obstruction Type      |       |      | Storm Grate/Utility Type    |      |  |
|                                         |                       | N/A   |      |                             | N/A  |  |
|                                         |                       |       | Yes  | Surface Condition? (G/P)    | Good |  |
|                                         |                       |       |      |                             |      |  |