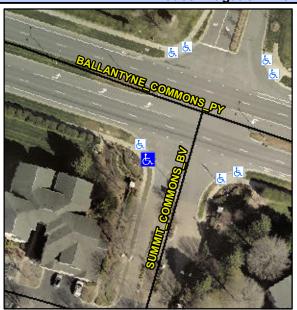

## Access Compliance Report Public Rights-of-Way (Curb Ramps)

SW

Intersection ID: 27494 Main Street: BALLANTYNE\_COMMONS\_PY Cross Street: SUMMIT\_COMMONS\_BV Location:

ADA ID: 9FD24FE1FB00 Ramp Type: Perp Initial Pass/Fail: Fail Overall Compliance: No Severity Score: 21.25