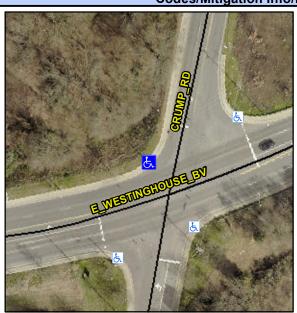

## Access Compliance Report Public Rights-of-Way (Curb Ramps)

Intersection ID: 23717 Main Street: E\_WESTINGHOUSE\_BV Cross Street: CHINA\_GROVE\_CHURCH\_RD Location: NW

ADA ID: 9FD752E46C72 Ramp Type: PerpDiag Initial Pass/Fail: Fail Overall Compliance: No Severity Score: 21.25

## Field Measurements/Component Compliance

Street 1 Name
Stop Condition-Street 2
Street 2 Name
Stop Condition-Street 1

E WESTINGHOUSE BV Signal CHINA GROVE CHURCH RD Signal Possible Solutions:

Remove & Replace Curb Ramp With Two New Directional Ramps or Equivalent.