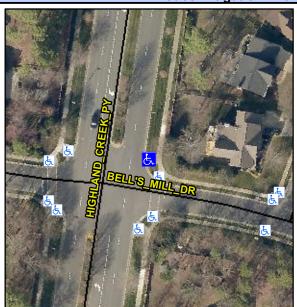

## **Access Compliance Report Public Rights-of-Way** (Curb Ramps)

Intersection ID: 2743 Main Street: BELL'S MILL DR Cross Street: HIGHLAND\_CREEK\_PY Location: NE ADA ID: 9FD9753B974D Ramp Type: Perp Initial Pass/Fail: Fail **Overall Compliance: No Severity Score:** 22.5

**Codes/Mitigation Info/Possible Solution** 

**BELL'S MILL DR** Street 1 Name Stop Condition-Street 2 None Street 2 Name N/A Stop Condition-Street 1 N/A Possible Solutions: Remove & Replace Entire Ramp. Surveyor Notes: N/A PROW/ADA: R304.5.1, R304.2.2, R304.5.3