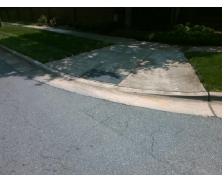

**Codes/Mitigation Info/Possible Solution** 

**BELL'S MILL DR** Street 1 Name Stop Condition-Street 2 None Street 2 Name N/A Stop Condition-Street 1 N/A Possible Solutions: Remove & Replace Entire Ramp. Surveyor Notes: N/A PROW/ADA: R304.5.1, R304.2.2, R304.5.3

Total Cost: 1850.00

| Field Measurements/Component Compliance |                       |       |                   |                          |                         |      |
|-----------------------------------------|-----------------------|-------|-------------------|--------------------------|-------------------------|------|
| Compl                                   | iance Description     | Data  | Comp              | liance                   | Description             | Data |
| N/A                                     | Ramp Length (in)      | 142.0 | No                | Ramp                     | Slope (%)               | 8.5  |
| No                                      | Ramp Width (in)       | 38.0  | No                | No Ramp XSlope (%)       |                         | 2.4  |
| N/A                                     | Flare Type LT         | N/A   | N/A Flare Type RT |                          | Type RT                 | N/A  |
| N/A                                     | Flare Slope LT (%)    | N/A   | N/A               | I/A Flare Slope RT (%)   |                         | N/A  |
| N/A                                     | Flare Traversable LT? | N/A   | N/A               | /A Flare Traversable RT? |                         | N/A  |
| N/A                                     | Landing Length (in)   | N/A   | N/A               | DWS                      | Provided?               | N/A  |
| N/A                                     | Landing Width (in)    | N/A   | N/A               | DWS                      | Contrast?               | N/A  |
| N/A                                     | Landing Slope (%)     | N/A   | N/A               | DWS                      | Length (in)             | N/A  |
| N/A                                     | Landing X Slope (%)   | N/A   | N/A               | DWS                      | Full Width?             | N/A  |
| N/A                                     | Landing Curb? (Y/N)   | N/A   | N/A               | DWS                      | Offset (in)             | N/A  |
| N/A                                     | Shared Landing?       | N/A   |                   |                          |                         |      |
| N/A                                     | Gutter Ponding?       | N/A   | N/A               | Gutte                    | r Slope (%)             | N/A  |
| N/A                                     | Gutter Lip Ht (in)    | N/A   | N/A               | Gutte                    | r X Slope (%)           | N/A  |
| N/A                                     | Painted X Walk1?      | No    | N/A               | Paint                    | ed X Walk2?             | N/A  |
|                                         | X Walk 1 Direction    | To NW |                   | X Wa                     | lk 2 Direction          | N/A  |
| N/A                                     | X Walk 1 Width (in)   | N/A   | N/A               | X Wa                     | lk 2 Width (in)         | N/A  |
|                                         | X Walk 1 Slope (%)    | 1.7   |                   | X Wa                     | lk 2 Slope (%)          | N/A  |
|                                         | X Walk 1 X Slope (%)  | 1.8   |                   | X Wa                     | lk 2 X Slope (%)        | N/A  |
| N/A                                     | Ramp inside XWalk1?   | N/A   | N/A               | Ram                      | inside XWalk2?          | N/A  |
|                                         | Road Slope (%)        | N/A   | N/A               | Clear                    | Space?                  | N/A  |
|                                         | Road X Slope (%)      | N/A   | N/A               | Clear                    | Space to XWalk (in)     | N/A  |
| N/A                                     | Any Obstructions?     | N/A   | N/A               | Storn                    | n Grate/Utility Hazard? | N/A  |
|                                         | Obstruction Type      |       |                   | Storn                    | n Grate/Utility Type    |      |
|                                         |                       | N/A   |                   |                          |                         | N/A  |
|                                         |                       |       | Yes               | Surfa                    | ce Condition? (G/P)     | Good |
|                                         |                       |       |                   |                          |                         |      |