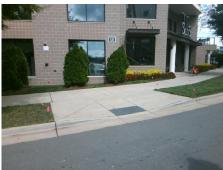

## **Access Compliance Report Public Rights-of-Way** (Curb Ramps)

Intersection ID: 15153 Main Street: GRIFFITH\_ST **Cross Street: POINDEXTER\_DR** Location: NE **Overall Compliance: No** ADA ID: 9FE07A328685 Ramp Type: Perp Initial Pass/Fail: Fail Severity Score: 13.75

**Codes/Mitigation Info/Possible Solution** 

Street 1 Name POINDEXTER DR Stop Condition-Street 2 None Street 2 Name N/A Stop Condition-Street 1 N/A

| Possible Solutions:           |  |  |  |  |  |  |
|-------------------------------|--|--|--|--|--|--|
| Remove & Replace Entire Ramp. |  |  |  |  |  |  |
|                               |  |  |  |  |  |  |
|                               |  |  |  |  |  |  |
|                               |  |  |  |  |  |  |
|                               |  |  |  |  |  |  |
|                               |  |  |  |  |  |  |
| Surveyor Notes:               |  |  |  |  |  |  |
| N/A                           |  |  |  |  |  |  |
|                               |  |  |  |  |  |  |
|                               |  |  |  |  |  |  |
|                               |  |  |  |  |  |  |
| PROW/ADA:                     |  |  |  |  |  |  |
| Not Found, R304.2.2, R304.5.3 |  |  |  |  |  |  |
|                               |  |  |  |  |  |  |
|                               |  |  |  |  |  |  |
|                               |  |  |  |  |  |  |
|                               |  |  |  |  |  |  |
|                               |  |  |  |  |  |  |