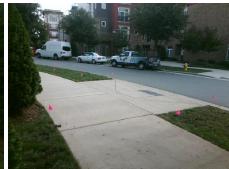

## **Access Compliance Report Public Rights-of-Way** (Curb Ramps)

Intersection ID: 15153 Main Street: GRIFFITH\_ST **Cross Street: POINDEXTER\_DR** Location: NE **Overall Compliance: No** ADA ID: 9FE07A328685 Ramp Type: Perp Initial Pass/Fail: Fail Severity Score: 13.75

**Codes/Mitigation Info/Possible Solution** 

Street 1 Name POINDEXTER DR Stop Condition-Street 2 None Street 2 Name N/A Stop Condition-Street 1 N/A

| Possible Solutions:           |  |  |  |  |  |  |
|-------------------------------|--|--|--|--|--|--|
| Remove & Replace Entire Ramp. |  |  |  |  |  |  |
|                               |  |  |  |  |  |  |
|                               |  |  |  |  |  |  |
|                               |  |  |  |  |  |  |
|                               |  |  |  |  |  |  |
|                               |  |  |  |  |  |  |
| Surveyor Notes:               |  |  |  |  |  |  |
| N/A                           |  |  |  |  |  |  |
|                               |  |  |  |  |  |  |
|                               |  |  |  |  |  |  |
|                               |  |  |  |  |  |  |
| PROW/ADA:                     |  |  |  |  |  |  |
| Not Found, R304.2.2, R304.5.3 |  |  |  |  |  |  |
|                               |  |  |  |  |  |  |
|                               |  |  |  |  |  |  |
|                               |  |  |  |  |  |  |
|                               |  |  |  |  |  |  |
|                               |  |  |  |  |  |  |