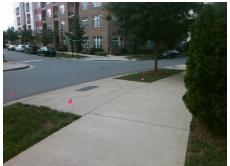

## **Access Compliance Report Public Rights-of-Way** (Curb Ramps)

Intersection ID: 15153 Main Street: GRIFFITH\_ST **Cross Street: POINDEXTER\_DR** Location: NE **Overall Compliance: No** ADA ID: 9FE07A328685 Ramp Type: Perp Initial Pass/Fail: Fail Severity Score: 13.75

**Codes/Mitigation Info/Possible Solution** 

Street 1 Name POINDEXTER DR Stop Condition-Street 2 None Street 2 Name N/A Stop Condition-Street 1 N/A

| Possible Solutions:           |  |  |  |  |  |  |
|-------------------------------|--|--|--|--|--|--|
| Remove & Replace Entire Ramp. |  |  |  |  |  |  |
|                               |  |  |  |  |  |  |
|                               |  |  |  |  |  |  |
|                               |  |  |  |  |  |  |
|                               |  |  |  |  |  |  |
|                               |  |  |  |  |  |  |
| Surveyor Notes:               |  |  |  |  |  |  |
| N/A                           |  |  |  |  |  |  |
|                               |  |  |  |  |  |  |
|                               |  |  |  |  |  |  |
|                               |  |  |  |  |  |  |
| PROW/ADA:                     |  |  |  |  |  |  |
| Not Found, R304.2.2, R304.5.3 |  |  |  |  |  |  |
|                               |  |  |  |  |  |  |
|                               |  |  |  |  |  |  |
|                               |  |  |  |  |  |  |
|                               |  |  |  |  |  |  |
|                               |  |  |  |  |  |  |