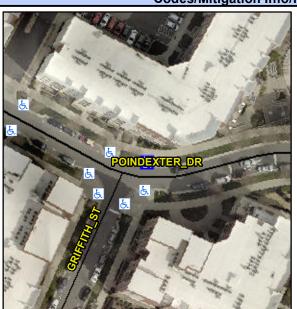

## **Access Compliance Report Public Rights-of-Way** (Curb Ramps)

Intersection ID: 15153 Main Street: GRIFFITH\_ST **Cross Street: POINDEXTER\_DR** Location: NE **Overall Compliance: No** ADA ID: 9FE07A328685 Ramp Type: Perp Initial Pass/Fail: Fail Severity Score: 13.75