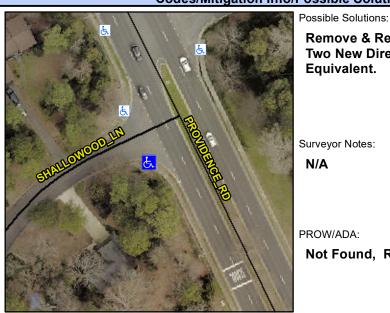

## **Access Compliance Report Public Rights-of-Way** (Curb Ramps)

Data

Intersection ID: 25470 Main Street: PROVIDENCE RD Cross Street: SHALLOWOOD LN Location: SW **Overall Compliance: No** ADA ID: 9FE5802AEFE9 Ramp Type: PerpDiag Initial Pass/Fail: Fail Severity Score: 21.25

## Field Measurements/Component Compliance

Compliance Description

Data

Stop Condition-Street 2 Street 2 Name Stop Condition-Street 1

Street 1 Name

PROVIDENCE RD None SHALLOWOOD LN StopSign Remove & Replace Curb Ramp With Two New Directional Ramps or Equivalent.