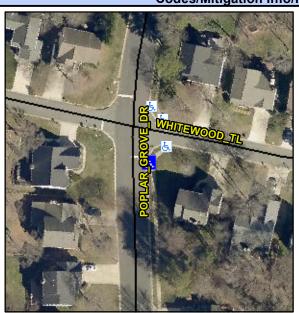

## Access Compliance Report Public Rights-of-Way (Curb Ramps)

Data

Intersection ID: 3415 Main Street: WHITEWOOD\_TL Cross Street: POPLAR\_GROVE\_DR Location: SE

ADA ID: 9FE7AE27EBF3 Ramp Type: Perp Initial Pass/Fail: Fail Overall Compliance: No Severity Score: 46.25

## Field Measurements/Component Compliance

Compliance Description

<u>Data</u>

Street 1 Name POPLAR GROVE DR
Stop Condition-Street 2 StopSign
Street 2 Name N/A
Stop Condition-Street 1 N/A

Possible Solutions: