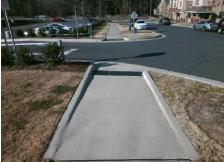

| Maria |  |
|-------|--|
|       |  |
|       |  |
|       |  |

Total Cost:

1600.00

| Field Measurements/Component Compliance |                       |       |      |                             |      |  |  |  |
|-----------------------------------------|-----------------------|-------|------|-----------------------------|------|--|--|--|
| Comp                                    | liance Description    | Data  | Comp | liance Description          | Data |  |  |  |
| N/A                                     | Ramp Length (in)      | 175.0 | N/A  | Grade Break?                | N/A  |  |  |  |
| Yes                                     | Ramp Width (in)       | 72.0  | N/A  | Grade Break Slope (%)       | 0.0  |  |  |  |
| No                                      | Ramp Slope (%)        | 10.5  | N/A  | Grade Break XSlope (%)      | 0.0  |  |  |  |
| No                                      | Ramp XSlope (%)       | 2.6   |      |                             |      |  |  |  |
| N/A                                     | Flare Type LT         | N/A   | N/A  | Flare Type RT               | N/A  |  |  |  |
| N/A                                     | Flare Slope LT (%)    | N/A   | N/A  | Flare Slope RT (%)          | 0.0  |  |  |  |
| N/A                                     | Flare Traversable LT? | N/A   | N/A  | Flare Traversable RT?       | N/A  |  |  |  |
| N/A                                     | Landing Length (in)   | 0.0   | N/A  | DWS Provided?               | N/A  |  |  |  |
| N/A                                     | Landing Width (in)    | 0.0   | N/A  | DWS Contrast?               | N/A  |  |  |  |
| N/A                                     | Landing Slope (%)     | 0.0   | N/A  | DWS Length (in)             | N/A  |  |  |  |
| N/A                                     | Landing X Slope (%)   | 0.0   | N/A  | DWS Full Width?             | N/A  |  |  |  |
| N/A                                     | Landing Curb? (Y/N)   | N/A   | N/A  | DWS Offset LT (in)          | N/A  |  |  |  |
| N/A                                     | Shared Landing?       | N/A   | N/A  | DWS Offset RT (in)          | N/A  |  |  |  |
| N/A                                     | Gutter Ponding?       | 0.0   | N/A  | Gutter Slope (%)            | N/A  |  |  |  |
| N/A                                     | Gutter Lip Ht (in)    | 0.0   | N/A  | Gutter X Slope (%)          | N/A  |  |  |  |
| N/A                                     | Painted X Walk1?      | No    |      | Road Slope (%)              | 6.6  |  |  |  |
|                                         | X Walk 1 Direction    | To SW |      | Road X Slope (%)            | 2.7  |  |  |  |
|                                         | X Walk 1 Width (in)   | N/A   |      | Clear Space?                | N/A  |  |  |  |
|                                         | X Walk 1 Slope (%)    | 6.6   | N/A  | Clear Space to XWalk (in)   | N/A  |  |  |  |
|                                         | X Walk 1 X Slope (%)  | 2.7   | N/A  | Storm Grate/Utility Hazard? | N/A  |  |  |  |
| N/A                                     | Ramp inside XWalk1?   | N/A   |      | Storm Grate/Utility Type    |      |  |  |  |
| N/A                                     | Any Obstructions?     | N/A   |      |                             | N/A  |  |  |  |
|                                         | Obstruction Type      |       | Yes  | Surface Condition? (G/P)    | Good |  |  |  |
|                                         |                       | N/A   | N/A  | Curb Slope (%)              | 4.0  |  |  |  |