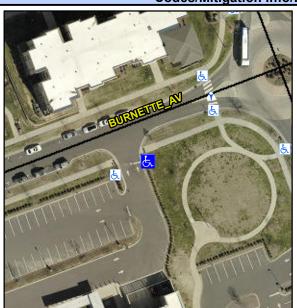

## Access Compliance Report Public Rights-of-Way (Curb Ramps)

Intersection ID: 10022154 Main Street: BURNETTE\_AV Cross Street: N/A Location: SE

ADA ID: 9FEEA24E98DD Ramp Type: Directional1 Initial Pass/Fail: Fail Overall Compliance: No Severity Score: 13.75

Codes/Mitigation Info/Possible Solution

| Street 1 Name           | ENTRANCE |
|-------------------------|----------|
| Stop Condition-Street 1 | StopSign |
| Street 2 Name           | N/A      |
| Stop Condition-Street 2 | N/A      |