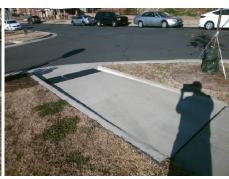

| Maria |  |
|-------|--|
|       |  |
|       |  |
|       |  |

Total Cost:

1600.00

| Field Measurements/Component Compliance |                       |       |      |                             |      |  |  |  |
|-----------------------------------------|-----------------------|-------|------|-----------------------------|------|--|--|--|
| Comp                                    | liance Description    | Data  | Comp | liance Description          | Data |  |  |  |
| N/A                                     | Ramp Length (in)      | 175.0 | N/A  | Grade Break?                | N/A  |  |  |  |
| Yes                                     | Ramp Width (in)       | 72.0  | N/A  | Grade Break Slope (%)       | 0.0  |  |  |  |
| No                                      | Ramp Slope (%)        | 10.5  | N/A  | Grade Break XSlope (%)      | 0.0  |  |  |  |
| No                                      | Ramp XSlope (%)       | 2.6   |      |                             |      |  |  |  |
| N/A                                     | Flare Type LT         | N/A   | N/A  | Flare Type RT               | N/A  |  |  |  |
| N/A                                     | Flare Slope LT (%)    | N/A   | N/A  | Flare Slope RT (%)          | 0.0  |  |  |  |
| N/A                                     | Flare Traversable LT? | N/A   | N/A  | Flare Traversable RT?       | N/A  |  |  |  |
| N/A                                     | Landing Length (in)   | 0.0   | N/A  | DWS Provided?               | N/A  |  |  |  |
| N/A                                     | Landing Width (in)    | 0.0   | N/A  | DWS Contrast?               | N/A  |  |  |  |
| N/A                                     | Landing Slope (%)     | 0.0   | N/A  | DWS Length (in)             | N/A  |  |  |  |
| N/A                                     | Landing X Slope (%)   | 0.0   | N/A  | DWS Full Width?             | N/A  |  |  |  |
| N/A                                     | Landing Curb? (Y/N)   | N/A   | N/A  | DWS Offset LT (in)          | N/A  |  |  |  |
| N/A                                     | Shared Landing?       | N/A   | N/A  | DWS Offset RT (in)          | N/A  |  |  |  |
| N/A                                     | Gutter Ponding?       | 0.0   | N/A  | Gutter Slope (%)            | N/A  |  |  |  |
| N/A                                     | Gutter Lip Ht (in)    | 0.0   | N/A  | Gutter X Slope (%)          | N/A  |  |  |  |
| N/A                                     | Painted X Walk1?      | No    |      | Road Slope (%)              | 6.6  |  |  |  |
|                                         | X Walk 1 Direction    | To SW |      | Road X Slope (%)            | 2.7  |  |  |  |
|                                         | X Walk 1 Width (in)   | N/A   |      | Clear Space?                | N/A  |  |  |  |
|                                         | X Walk 1 Slope (%)    | 6.6   | N/A  | Clear Space to XWalk (in)   | N/A  |  |  |  |
|                                         | X Walk 1 X Slope (%)  | 2.7   | N/A  | Storm Grate/Utility Hazard? | N/A  |  |  |  |
| N/A                                     | Ramp inside XWalk1?   | N/A   |      | Storm Grate/Utility Type    |      |  |  |  |
| N/A                                     | Any Obstructions?     | N/A   |      |                             | N/A  |  |  |  |
|                                         | Obstruction Type      |       | Yes  | Surface Condition? (G/P)    | Good |  |  |  |
|                                         |                       | N/A   | N/A  | Curb Slope (%)              | 4.0  |  |  |  |