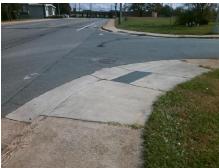

Surveyor Notes:
N/A

PROW/ADA:
Not Found, R304.5.1, R304.2.2

Total Cost: \$ 3200.00

| Field Measurements/Component Compilance |                       |      |                        |                             |      |
|-----------------------------------------|-----------------------|------|------------------------|-----------------------------|------|
| Compliance Description                  |                       | Data | Compliance Description |                             | Data |
| N/A                                     | Ramp Length (in)      | 67.0 | No                     | Ramp Slope (%)              | 9.9  |
| No                                      | Ramp Width (in)       | 47.0 | Yes                    | Ramp XSlope (%)             | 0.5  |
| N/A                                     | Flare Type LT         | N/A  | N/A                    | Flare Type RT               | N/A  |
| N/A                                     | Flare Slope LT (%)    | N/A  | N/A                    | Flare Slope RT (%)          | N/A  |
| N/A                                     | Flare Traversable LT? | N/A  | N/A                    | Flare Traversable RT?       | N/A  |
| N/A                                     | Landing Length (in)   | N/A  | N/A                    | DWS Provided?               | N/A  |
| N/A                                     | Landing Width (in)    | N/A  | N/A                    | DWS Contrast?               | N/A  |
| N/A                                     | Landing Slope (%)     | N/A  | N/A                    | DWS Length (in)             | N/A  |
| N/A                                     | Landing X Slope (%)   | N/A  | N/A                    | DWS Full Width?             | N/A  |
| N/A                                     | Landing Curb? (Y/N)   | N/A  | N/A                    | DWS Offset (in)             | N/A  |
| N/A                                     | Shared Landing?       | N/A  |                        |                             |      |
| N/A                                     | Gutter Ponding?       | N/A  | N/A                    | Gutter Slope (%)            | N/A  |
| N/A                                     | Gutter Lip Ht (in)    | N/A  | N/A                    | Gutter X Slope (%)          | N/A  |
| N/A                                     | Painted X Walk1?      | No   | N/A                    | Painted X Walk2?            | No   |
|                                         | X Walk 1 Direction    | To E |                        | X Walk 2 Direction          | To N |
| N/A                                     | X Walk 1 Width (in)   | N/A  | N/A                    | X Walk 2 Width (in)         | N/A  |
|                                         | X Walk 1 Slope (%)    | 2.7  |                        | X Walk 2 Slope (%)          | 5.1  |
|                                         | X Walk 1 X Slope (%)  | 2.7  |                        | X Walk 2 X Slope (%)        | 2.3  |
| N/A                                     | Ramp inside XWalk1?   | N/A  | N/A                    | Ramp inside XWalk2?         | N/A  |
|                                         | Road Slope (%)        | 0.2  | N/A                    | Clear Space?                | N/A  |
|                                         | Road X Slope (%)      | 4.2  | N/A                    | Clear Space to XWalk (in)   | N/A  |
| N/A                                     | Any Obstructions?     | N/A  | N/A                    | Storm Grate/Utility Hazard? | N/A  |
|                                         | Obstruction Type      |      |                        | Storm Grate/Utility Type    |      |
|                                         |                       | N/A  |                        |                             | N/A  |
|                                         |                       |      | Yes                    | Surface Condition? (G/P)    | Good |