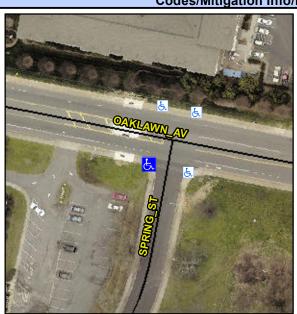

## Access Compliance Report Public Rights-of-Way (Curb Ramps)

Intersection ID: 10166 Main Street: OAKLAWN\_AV Cross Street: SPRING\_ST Location: SW

ADA ID: 9FF0B73B6367 Ramp Type: PerpDiag Initial Pass/Fail: Fail Overall Compliance: No Severity Score: 21.25

## Field Measurements/Component Compliance

Street 1 Name
Stop Condition-Street 2
Street 2 Name
Stop Condition-Street 1

SPRING ST StopSign OAKLAWN AV None Remove & Replace Curb Ramp With Two New Directional Ramps or Equivalent.