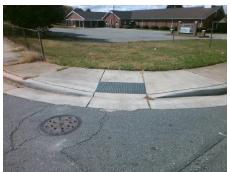

Surveyor Notes:
N/A

PROW/ADA:
Not Found, R304.5.1, R304.2.2

Total Cost: \$ 3200.00

| Field Measurements/Component Compilance |                       |      |                        |                             |      |
|-----------------------------------------|-----------------------|------|------------------------|-----------------------------|------|
| Compliance Description                  |                       | Data | Compliance Description |                             | Data |
| N/A                                     | Ramp Length (in)      | 67.0 | No                     | Ramp Slope (%)              | 9.9  |
| No                                      | Ramp Width (in)       | 47.0 | Yes                    | Ramp XSlope (%)             | 0.5  |
| N/A                                     | Flare Type LT         | N/A  | N/A                    | Flare Type RT               | N/A  |
| N/A                                     | Flare Slope LT (%)    | N/A  | N/A                    | Flare Slope RT (%)          | N/A  |
| N/A                                     | Flare Traversable LT? | N/A  | N/A                    | Flare Traversable RT?       | N/A  |
| N/A                                     | Landing Length (in)   | N/A  | N/A                    | DWS Provided?               | N/A  |
| N/A                                     | Landing Width (in)    | N/A  | N/A                    | DWS Contrast?               | N/A  |
| N/A                                     | Landing Slope (%)     | N/A  | N/A                    | DWS Length (in)             | N/A  |
| N/A                                     | Landing X Slope (%)   | N/A  | N/A                    | DWS Full Width?             | N/A  |
| N/A                                     | Landing Curb? (Y/N)   | N/A  | N/A                    | DWS Offset (in)             | N/A  |
| N/A                                     | Shared Landing?       | N/A  |                        |                             |      |
| N/A                                     | Gutter Ponding?       | N/A  | N/A                    | Gutter Slope (%)            | N/A  |
| N/A                                     | Gutter Lip Ht (in)    | N/A  | N/A                    | Gutter X Slope (%)          | N/A  |
| N/A                                     | Painted X Walk1?      | No   | N/A                    | Painted X Walk2?            | No   |
|                                         | X Walk 1 Direction    | To E |                        | X Walk 2 Direction          | To N |
| N/A                                     | X Walk 1 Width (in)   | N/A  | N/A                    | X Walk 2 Width (in)         | N/A  |
|                                         | X Walk 1 Slope (%)    | 2.7  |                        | X Walk 2 Slope (%)          | 5.1  |
|                                         | X Walk 1 X Slope (%)  | 2.7  |                        | X Walk 2 X Slope (%)        | 2.3  |
| N/A                                     | Ramp inside XWalk1?   | N/A  | N/A                    | Ramp inside XWalk2?         | N/A  |
|                                         | Road Slope (%)        | 0.2  | N/A                    | Clear Space?                | N/A  |
|                                         | Road X Slope (%)      | 4.2  | N/A                    | Clear Space to XWalk (in)   | N/A  |
| N/A                                     | Any Obstructions?     | N/A  | N/A                    | Storm Grate/Utility Hazard? | N/A  |
|                                         | Obstruction Type      |      |                        | Storm Grate/Utility Type    |      |
|                                         |                       | N/A  |                        |                             | N/A  |
|                                         |                       |      | Yes                    | Surface Condition? (G/P)    | Good |