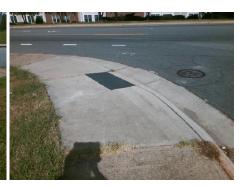

Surveyor Notes:
N/A

PROW/ADA:
Not Found, R304.5.1, R304.2.2

Total Cost: \$ 3200.00

| Field Measurements/Component Compilance |                       |      |                        |                             |      |
|-----------------------------------------|-----------------------|------|------------------------|-----------------------------|------|
| Compliance Description                  |                       | Data | Compliance Description |                             | Data |
| N/A                                     | Ramp Length (in)      | 67.0 | No                     | Ramp Slope (%)              | 9.9  |
| No                                      | Ramp Width (in)       | 47.0 | Yes                    | Ramp XSlope (%)             | 0.5  |
| N/A                                     | Flare Type LT         | N/A  | N/A                    | Flare Type RT               | N/A  |
| N/A                                     | Flare Slope LT (%)    | N/A  | N/A                    | Flare Slope RT (%)          | N/A  |
| N/A                                     | Flare Traversable LT? | N/A  | N/A                    | Flare Traversable RT?       | N/A  |
| N/A                                     | Landing Length (in)   | N/A  | N/A                    | DWS Provided?               | N/A  |
| N/A                                     | Landing Width (in)    | N/A  | N/A                    | DWS Contrast?               | N/A  |
| N/A                                     | Landing Slope (%)     | N/A  | N/A                    | DWS Length (in)             | N/A  |
| N/A                                     | Landing X Slope (%)   | N/A  | N/A                    | DWS Full Width?             | N/A  |
| N/A                                     | Landing Curb? (Y/N)   | N/A  | N/A                    | DWS Offset (in)             | N/A  |
| N/A                                     | Shared Landing?       | N/A  |                        |                             |      |
| N/A                                     | Gutter Ponding?       | N/A  | N/A                    | Gutter Slope (%)            | N/A  |
| N/A                                     | Gutter Lip Ht (in)    | N/A  | N/A                    | Gutter X Slope (%)          | N/A  |
| N/A                                     | Painted X Walk1?      | No   | N/A                    | Painted X Walk2?            | No   |
|                                         | X Walk 1 Direction    | To E |                        | X Walk 2 Direction          | To N |
| N/A                                     | X Walk 1 Width (in)   | N/A  | N/A                    | X Walk 2 Width (in)         | N/A  |
|                                         | X Walk 1 Slope (%)    | 2.7  |                        | X Walk 2 Slope (%)          | 5.1  |
|                                         | X Walk 1 X Slope (%)  | 2.7  |                        | X Walk 2 X Slope (%)        | 2.3  |
| N/A                                     | Ramp inside XWalk1?   | N/A  | N/A                    | Ramp inside XWalk2?         | N/A  |
|                                         | Road Slope (%)        | 0.2  | N/A                    | Clear Space?                | N/A  |
|                                         | Road X Slope (%)      | 4.2  | N/A                    | Clear Space to XWalk (in)   | N/A  |
| N/A                                     | Any Obstructions?     | N/A  | N/A                    | Storm Grate/Utility Hazard? | N/A  |
|                                         | Obstruction Type      |      |                        | Storm Grate/Utility Type    |      |
|                                         |                       | N/A  |                        |                             | N/A  |
|                                         |                       |      | Yes                    | Surface Condition? (G/P)    | Good |